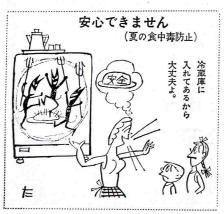

# 冷蔵庫の過信

忘れていたものを、 の奥にしまっておき、 1 りますが、 性能のよい冷蔵庫が出てきてお 気冷蔵庫を備え付けるようにな りました。普及するにつれて、 このごろはどこの家庭でも電 食べ残したものを、 過信は禁物です。 うっかり 冷蔵庫

食べて腹痛をおこす何日かして子どもが す。は処分したいもので というケースも多い といえども、翌日に ものの保存は冷蔵庫 ようです。 料理した

買ってから二日も三入れておけば安心と すること。冷蔵庫に できるだけ早く料理 生の魚貝・

からといって、たくさん買いこ注意しましよう。冷蔵庫がある 3 日もほっておくのは腐敗、 の原因になります。 ーセージなど……には、 加工食品……かまぼこ、 とくに 中毒 Y

たくさん買いこ

むことは危険です。 つくと温度があがります。 霜とりに十分注意する。 冷蔵庫の中はいつもきれ

がる 4 にそうじをしておきましよう。