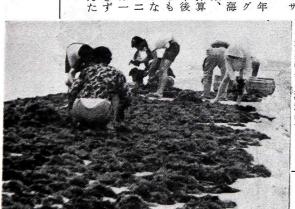

# 吉原、

採取が今たけなわです。 のです 二~三年前からようやく採算草の増殖に努めてきた結果、 般の人がもぐることもできず ますます有望視されているも の取れるほどに成育し、今後 サやワカメ、 から浅海に石を入れ、 のが悩みのタネ。 町に潜水夫がいな 町が昭和三十三年 モヅクなどの海 沖合い テング

ガ 春日のテングサ養殖 写真は春日海岸にて

中央公民館前広場

午前9時から午後5時まで

軍人、遺族、厚生、国民年金など すべての年金相談に応じます。