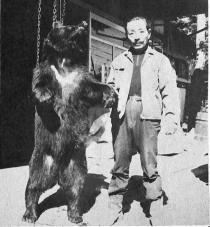

## に注意

でクマの出没があいついでいます 舟見でも10月19日に街から1km余りのとこ ろで、約80kgの大きなクマが現われました が、さいわい警戒中の猟友会員、中田政義 さんが射殺しました。