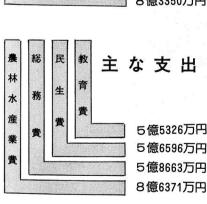

事業を受け持つ民生費、学校建設 トップ。次の総務費に続いて福祉 海岸保全と漁港を含む農林水産業 が、支出総額の約25%を占めて 支出の方は、農村モデル事業や

町

税

を進めている教育費と続いていま

(a)))))))

に占める割合は27% (前年31%) る額となっていますが、支出の中 額で約9億円と、町税を若干上廻 費が前年にくらべて1億円弱の増 この支出の内訳を見ると、

収入35億·支出34億3千万

51年度決算のあらま

# ろってみると、建設事業では、 - っこょると、建設事業では、西この投資的経費の主なものをひ 所

築

中学校体育館の継続費に1億1千

出

Ì な収入 国庫支出 地 県 方 支 出 交 金 付 4億 170万円 税 4億7469万円 8億2783万円 8億3350万円

なります。

万円が支出され、4年間にわたる

りかかっていたフラワーセンター が完成、毎日見学者でにぎわって 核施設にと、50年度から建設にと 転改築されました。 木自然公園の拡張、 室に力を入れています。更に墓ノ いるほか、花木苗の育成や園芸教 緑ゆたかな公園都市をめざす中 運動公園の整