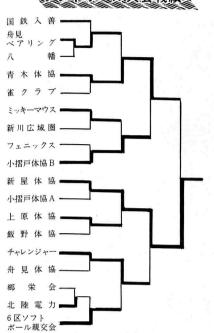

#### フトボール大会戦績

18チームが参加、楽しいふんいき と好天に恵まれ、大会史上最高の のうちに終りました。 ボール大会は、最近のスポーツ熱 その結果、新屋体協チームが優 ル大会が開かれ男女合せて10チ 9日には、初の6人制バレーボ 10月10日に行われた町民ソフト 次勝は青木体協でした。

## 新屋体協が優勝

## 第7回町民ソフトボール大会

女子は若鮎クラブがそれぞれ優勝 ムが参加、男子は芦崎クラブが

ムが初参加。入善~魚津間約20キ 魚津間駅伝に「入善町体協」チー 10月2日に行われた第22回入善 入善魚津駅 伝