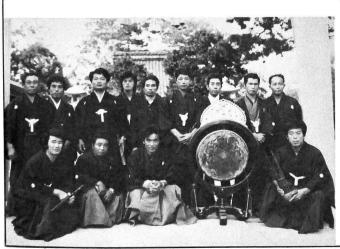

北陸農政局長賞も受賞。

長谷さんは、奥さんと娘さんの

組むグループ。 めずらしい雅楽の演奏に取り

社で披露するだけとなっていま を中心に演奏していたものです 史があります。当時は主に仏事 代の中頃で、約80年ぐらいの歴 のは、言い伝えによると明治時 が、近年は秋まつりに木ノ根神 木ノ根にこの雅楽が始まった

歳の21名の会員で社中をつくっ できましたが、だんだん若者が 少なくなり、現在は22歳から39 かって青年団だけで受けつい

雅楽は仏教伝来と同時に中国

音を絶やしたくない。楽器の中 リーを持っています。 このほかに5~6曲のレパート 結婚式のときの越天楽が私たち から伝えられたもので、 ときは緊張します」とのことで とのある人たちですから、やる 度しょうやひちりきを吹いたこ ほとんどの村の人は、かつて一 に使ったという古いものもあり には、おじいちゃんが若いとき どものときから聞いてきたこの にとってなじみの深いもので、 神事の儀式の際演奏されますが 会長の木本勇次さんは、