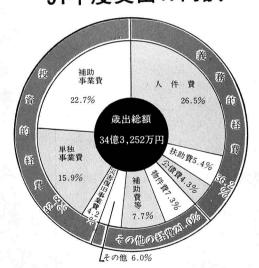

#### 般会計決算 51年度一

収 入 35億 899万円

出 34億3,252万円 支

引 差

7,647万円

きびしさは相変らずですが、決算 低成長下にあって、財政運営の を見てみましょう。

認定になった昨年度の決算の中身 のでしょうか。9月定例議会で、 たちの町の台所はどうなっている 政危機が問題化していますが、私

> に事業が進められたことがうかが べて約3割の伸びを示し、積極的 規模は収入、支出とも前年にくら

全国的に地方自治体の財

収入総額の72%になります。 県支出金を加えるとこの4費目で 8億円、地方交付税約8億円、合 万円上廻る黒字決算となりました の伸びに支えられ、支出を約7千 と、事業にともなう国、県支出金 せて5割近くを占め、国庫支出金 その中で主なものは、町税が約 収入面では、町税の順調な伸び

県支出金、 ものが21億円余62%となっていま 13億円余、 ど町が自ら調達できる自主財源は また、町税や分担金、負担金な 町債など他に依存する 38%。地方交付税、国