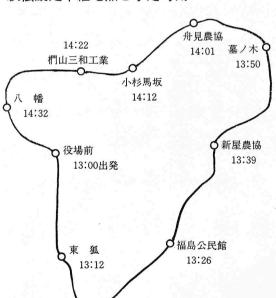

## 第7回町民ソフトボール大会

女子は若鮎クラブがそれぞれ優勝 ムが参加、男子は芦崎クラブが

ムが初参加。入善~魚津間約20キ 魚津間駅伝に「入善町体協」チー 10月2日に行われた第22回入善 入善魚津駅 伝

### 駅伝競走中継地点と予定時刻

賞しました。参加選手は が参加した一般の部で4位に入 のコースに、県内外から19チー 克治(古黒部

三村 幸一(高 畠) 一夫(下飯野

井田

長谷川勝一

逃がし、西中Aチームが次勝、 中学の部では惜しくも2連勝を 西

だまだ増えそう。 中学5チームでしたが、 きており、昨年は一般11チーム、 た町の駅伝大会も今年で5回目。 年を追って参加チームも増えて 沿道での応援をぜひ 町合併20周年を記念して始まっ 町駅伝は6日