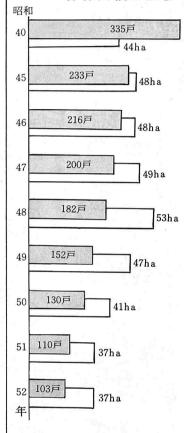

## チューリップ栽培の 状 況

栽倍農家と

作付面積の推移

入善町にチューリップの栽培が 始まったのは昭和14年からと言われ、高収益の期待できる水田裏作 として戦後大きく拡大された。

しかし、ほ場整備の完了にとも ないほ場が大きくなり、30アール 未満の小規模栽培農家を中心に生 産を中止するものがあいつぎ、加 えて後継者不足などもあって減少 を続けている。

一方、現在残っている農家は栽培面積も大きく、農家経営に対する意欲も高い中核的農家が多く、 高度な栽培技術と積極的に取り組んで高収益を上げている。