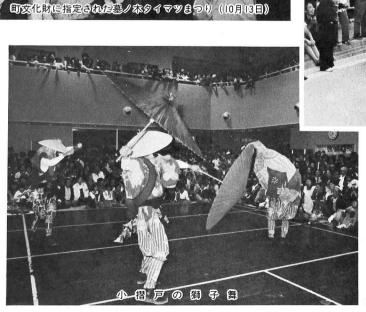

#### 7年ぶりのご開帳

舟見十三寺のご本尊は、県の文 化財に指定されており、7年に1 度しか公開されない秘仏。

今年はその年に当り、10月21日 から24日まで4日間、善男善女で にぎわいました。