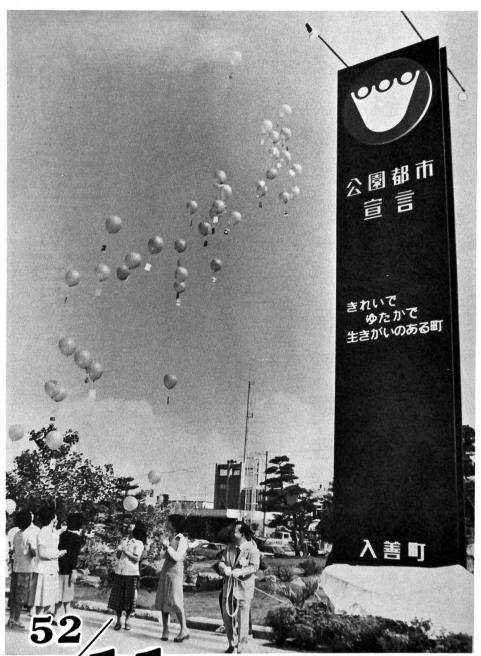

# 次意も 新たに

り付けられ、10月1日に柚木町長の手で除幕式が行われ 塔には高見君子さんのデザインによる公園マークが取

場に宣言塔がつくられました。

公園都市宣言5周年を記念して、国道沿いの役場前広