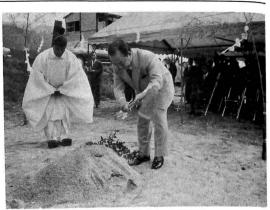

れているから、親子そろって週末

へ行って楽しんでいるだろう。には自分たちの好きな施設や場所

ル。 をは、スキーや室内スポーツ、 をは、スキーや室内スポーツ、 をは、スキーや室内スポーツ、 をは、スキーや室内スポーツ、 をは、スキーや室内スポーツ、

柚木町長の鍬入れ式で着工

#### 入所受付始まる

## 舟見寿楽苑

特別養護老人ホーム舟見寿楽苑の建設工事が始まっています。

9月26日に起工式を終え、来年4月1日開所の 見込みで、入所を希望される方は11月中に役場福 祉課まで相談においで下さい。

入所できる方の条件は、満65歳以上のお年寄りで、身体上、精神上著しい障害があり、そのご家庭で常時介護を受けることが困難な方です。

入所定員は50名