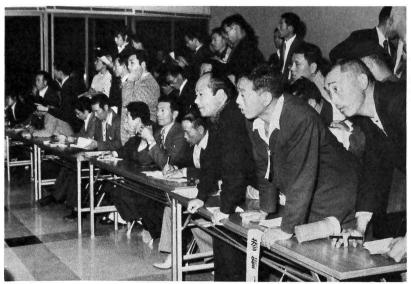

開票速報に見入る

ス善町議会議員選挙は去る10月 入善町議会議員選挙は去る10月 入善町議会議員選挙は去る10月 が行われ、即日開票の結果22名のが行われ、即日開票の結果22名のが行われ、即日開票の結果22名のが行われ、即日開票の結果22名のが行われ、即日開票の結果22名のが行われ、即日開票の結果22名のが行われ、即日開票の指表が表現が表現が表現がある。

まれ、投票率は94・63%と、前回投票日はすばらしい秋晴れに恵か立候補するかつてない少数激戦が立候補するかつてない少数激戦が立候補するかつてない少数激戦となりました。

63%と、前回 十里候補の窈票でした。 ない少数激戦 台を史上初めて3名がの 台を史上初めて3名がの 当選者の得票では、、

は大林候補の1千切票、最低は五台を史上初めて3名が突破、最高台を史上初めて3名が突破、最高台を史上初めて3名が突破、最高台を史上初めて3名が突破、最高台を東上初めて3名が突破、最高台を東上初めて3名が突破、最高