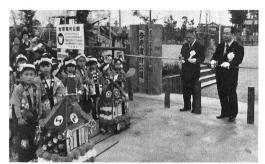

#### 椚山地区公民館落成

### 

大いに活用されるものと期待され た農村公園もあって地区の中心。

横には新たにつくられ

椚山公民館の竣工式 獅子舞で祝う

こどもみこしで完成をよろこぶ 吉原保育所の園児たち

階にはホール、事務室、和室があ 学校の建物を改装したもので、1 ています。 14日に落成式が行われました。 ここは、 これは、廃校となった高等技能 椚山地区公民館が完成 2階は会議室と和室がとられ 小学校、 、保育所、 11月

して、