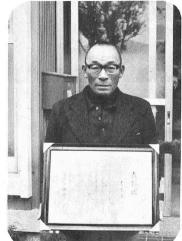

#### カリの先駆

青木善治さんに

#### 農業功労 嘗

ヒカリの多収

すく栽培の難しいといわれたコシ コシヒカリを導入、当時倒伏しや 農家で、

昭和36年に県下で始めて

水田27ヘクタールを耕作する専業

青木善治さん(荒又、60歳)は

産普及の基礎 日の優良米生 れるような今 善米」と言わ れ「うまい入 に研究努力さ 安定農法開発

績が認められ を築かれた功 青木さんは

種は、将来必ず米作の主役になる 米につやがあって味の良いこの品 と確信されたそうです。 カリを収穫したとき、収量も多く

1)

県下でも充実した会として

す。会員の歌歴も30年に及ぶ人 思議とうまく続いていることで たちが集まっており、それが不 派の区別なくいろんな作風の人 ますが、入善短歌会の特色は流 ブランクがあり、今から6年前 からまだ3~4年という人もあ に活動が続けられています。

され、以来毎月1回の例会を柱 なく結成されていたが、その後 に二上令信氏夫妻を中心に再興 県内にもたくさんの会があり 「入善短歌会」は終戦後まも