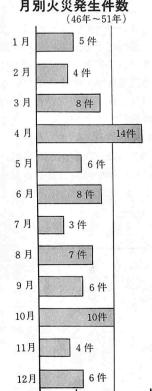

## 統計の窓

No.18

火災発生 

冬はコタツやストーブなど火を 使う機会が多くなります。とくに 積雪時は消火活動も手間取りがち になりますから火の元には十分な 注意を。

ところで、最近6年間の町で発 生した火災の状況をみると、月別 で1番多いのが4月、次いで10月 となっています。これは日本海側 特有のフェーン現象で乾燥する日 が多いからと思われます。

火災の原因別では、電気器具、 配線が13件でトップ、たばこ、火 遊びが9件と続いています。

火災原因ベスト5 (46~51年)

電気関係 13件 たば 9件 火遊び 9件 きび 8件 た 8件 暖房器具

月別火災発生件数

5件

10件