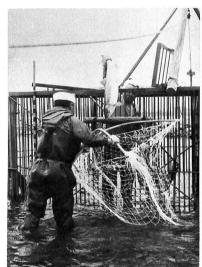

## サ ケのヤ

ヤナを設けました。 る内水面漁協では、今年初めてサケ採取用の栽培漁業の一環としてサケ増殖を進めてい 今年は雨が少なく水温も高いため漁獲は

(11月16日)

ナ漁始まる