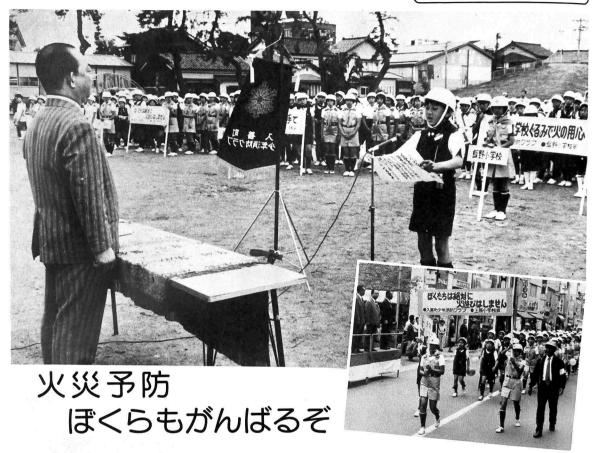

# 広にサラゼん

-*№*. 263-

昭和54年7月1日発行 発行所 入善町役場

富山県入善町入膳3255 ☎0765-72-1100(〒939-06)

6月2日、入善町少年消防クラブの入隊式が行われました。同クラブは町内小学校5、6年生が加入していますが、新しく5年生になった421名に、柚木町長より団員手帳とバッチが贈られました。

上田学君(入善小5年)が火災予防に努力するよう力強く宣誓したあと、街頭パレードで町民に防火を呼びかけました。