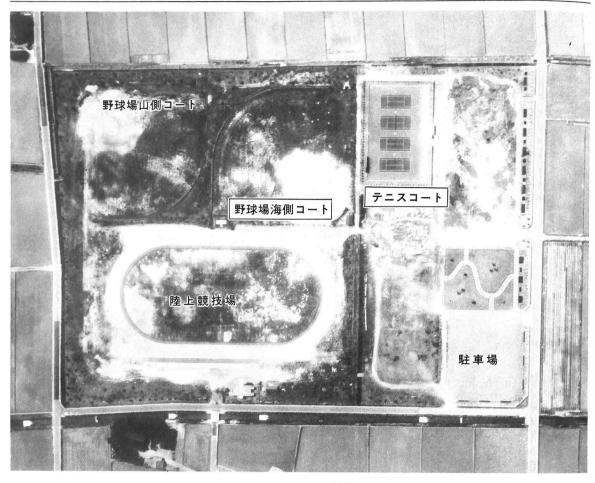

## 8月10日に完成 公式試合が可能

明がつきます。 園には、一周400メートルのトラッ 球場1面とテニスコートに夜間照 に完成しています。このうち、野 候型テニスコート4面がこれまで 2面、県下随一の施設を誇る全天 る面積10万平方メートルの運動公 クを持つ公認陸上競技場、野球場

個の電球がつきます。全部を点灯 照明用鉄塔4基を立て、1基に24 野球場には、高さ20メートルの

> り、これは、軟式野球の公式競技 外野で30ルクス以上の明るさとな になりますが、それでもソフトボ 光点灯の場合、明るさはこの半分 には十分の明るさです。また、減 した場合、内野で500ルクス以上、 ルの公式試合ができる明るさが 野球の練習などには十分で

昭和48年から、整備を続けてい

を照明するもので、16メートルの ルクスになります。 部で40個の電球がつき、 コンクリート柱8本を設置し、全 テニスコートは、4コート全部 照度は380

テニスコートに1千75万、あわせ て4千95万円で、完成は8月10日 工事費は、野球場に3千50万円、

> を得ています。 なお、夜間照明設置により、

## 野球人口が急増 日曜日は満杯

運動公園ができて以来、全国的

場合は補償することを前提に同意 れますが、地元農家との話し合い などから、被害は少ないと考えら 辺の農作物に対する影響が心配さ の予定です。 では、万一、照明による被害が出た よる殺虫器が取り付けられること いこと、照明塔にはすべて電波に れるところですが、点灯時間が短

> 町民ひとり1スポーツを目標にか ています。 のスポーツ活動は年々盛んになっ かげている入善町でも、一般成人 な体力づくり運動の高まりの中で

録を募集したところ、 組織の確立をめざしてチームの登 ーム、43人になっています。また 215人であったものが、今年は27チ のだけでも、47年度には13チーム ソフトボール協会でも、今年から 特に野球人口の伸びはめざまし 野球協会に登録されているも 21チームが

られることになりました。 スポーツグループから要望の強かった運動公園の夜間照明が、いよいよつく

のこの種の社会体育施設としては富山県内でも初めてのものです。 白試合が計画されています。 いずれも公式試合が十分にできます。このような本格的な照明設備は、 野球場は平均30ルクス以上、テニスコートは30ルクス以上の明るさを持ち、 8月10日に完成の予定で、 落成式には、町内野球チームの選抜選手による紅 市町村

入善町運動公園

の部分に夜間照明を設置

硬式、軟式のクラブも結成されて 来テニス愛好者がどんどん増え、

方、テニスコートでは完成以

黒東小の体育館では、

ほとんど毎

夜間開放を実施している西中と

振興と施設の有効利用を考える場 仕事を持つ一般社会人のスポーツ 晩利用者が絶えないことからも、