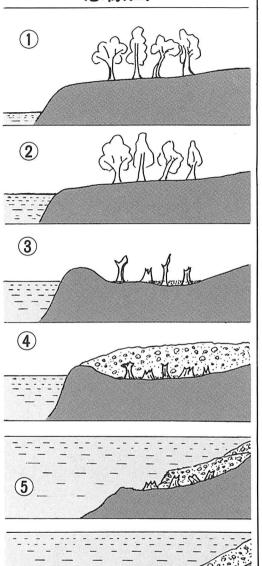

埋没林形成順序 想像図

序は、図のように考えられると思 埋没林の形成から現在までの順

いありません。

フランスのテル教授は、英仏海

いての考え方も変っていたにちが

ところは後背湿地となり泥炭が形 群落が成育していた。 ③浜堤や砂丘が形成され、 ②そこに海水が上昇を始める。 ①扇状地の末端に杉沢のような 林の

ば洪水がやってきて、枯死、ある ④扇状地の末端のため、しばし

海水の上昇によって形成されたこ

以上のことで、吉原の埋没林が

採泥器にひっかかってきたもので

成され、水はけが悪く林は枯死す

どうかはかかれておらず、恐らく

食し去るが、わずかな部分が残り 岸浸食は、埋没林のほとんどを浸 いは枯死寸前の林を埋没する。 保存される。 ⑤海水面は依然上昇を続け、海

埋没林はフナクイ虫に食べられた 代が起こる。 部分を削り、埋没林を露出させる の堆積を防ぎ、さらにやわらかい ⑥現在海底谷ぞいの潮流は、泥 潮流に浸食され、順次新旧交