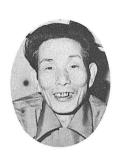

60年代の初めに出されていまし 物が生育していたという説を19 層を採集し、 前には陸地であって、

年前ぐらいに集中し、 その年代は今から5千 縄文海進と

読まれていたら、魚津埋没林につ

石井先生や脇水先生がこの文献を

発見し、9700年±200年と 峡で水深55メートルから松の幹を

いう年代測定を出しておられます しかし、これに根がついていたか

(6)

右が藤井昭二教授