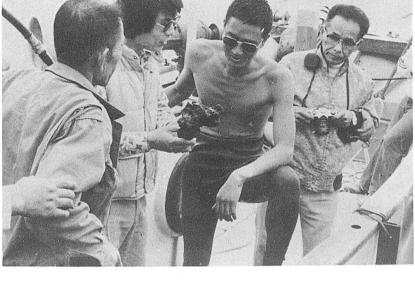

### 吉原沖埋没林の謎

原因としては無理があることを記 その説が、富山湾の埋没林生成の 因として、 しておきました。さて、 考えがうまくないとすれば、海 地盤沈下説を紹介し、 地盤沈下

> ようか。 面の昇降を考えたらどうなるでし

先月号では、埋没林ができた原

海水面は上下する

生や、ニューイングランドのウヅ 大陸棚からマンモスやシカや泥炭 ホールのエメリー先生らは海底の カルフォルニアのシェパード

されましたが、それ以前1913

1930年に魚津埋没林が発見

年にケンブリッジ大学から「埋没

ます。魚津埋没林の調査をされた

林」という単行本が出版されてい

石井先生や脇水先生の引用文献に

考えれば、吉原沖埋没林は無理な

く説明できます。

す。これらの氷河が全部溶けると り高い時代があったことを意味し いところに、海水産の自然貝層が 在成育しない植物化石が多産する あり、呉羽山から亜高山にしか現 立山にカール地形(氷河の跡)が ざるを得ないでしょう。寒い時、 れない限り、海の水は減っていか ないと、他の天体から水が供給さ いし、反対に寒くなると氷河はど 氷河を溶かすには暖かくなればよ いうことは簡単に計算されます。 海水面が約70メートル上昇すると 岸ばかりでなく、内陸にも発見さ ています。このような遺跡は、海 登にかけて、現在の海水面より高 どんどん上昇します。 でしょうか。海水は増え、海水面は ことからも身近かに証明されます。 て雪となり、大陸に降下して溶け んどん成長します。海水が蒸発し わゆる氷河時代のあったことは このことは、海水面が現在よ 暖かくなったらどうなる 海食洞もみかけられま 氷見から能

大陸棚は、 それらの生 約2万年 このように、 は今より40メートルほど低かった 易に昇降し、 といわれています。このことから われている時代に相当します。

1万年前には海水面 海水面は、かなり容

千メートルの厚さの氷河もありま 発達しており、南極では2千~3 球の両極には現在でも氷河が

ガーバンク、 この本によると、テームズ川の アイルランドの東海岸、ドッ 英仏海峡、 大西洋岸

復字を手に入れることができまし

回、ケンブリッジ大学のウエスト 本に来ていなかったようです。 見当らないことから、この本は日

今

教授のご好意で、はじめて同書の

これらと一緒に、熊、狼、ハイエ ナ、エルク、シカ、野牛、馬、毛 成育しない種類ばかりで、 えており、これらの樹種は、現在 材が発見され、浅いものは根も生 の海底から、 よる海水準変動が述べられており、 見されていると述べています。 サイ、マンモス、ビーバー等が発 の海岸よりかなり北にいかないと この単行本には、すでに気候に 泥炭層にまじって木 さらに

60年代の初めに出されていまし 物が生育していたという説を19 層を採集し、 前には陸地であって、

年前ぐらいに集中し、 その年代は今から5千 縄文海進と

読まれていたら、魚津埋没林につ

石井先生や脇水先生がこの文献を

発見し、9700年±200年と 峡で水深55メートルから松の幹を

いう年代測定を出しておられます しかし、これに根がついていたか

(6)

右が藤井昭二教授

埋没林形成順序 想像図

序は、図のように考えられると思 埋没林の形成から現在までの順

いありません。

フランスのテル教授は、英仏海

いての考え方も変っていたにちが

ところは後背湿地となり泥炭が形 群落が成育していた。 ③浜堤や砂丘が形成され、 ②そこに海水が上昇を始める。 ①扇状地の末端に杉沢のような 林の

ば洪水がやってきて、枯死、ある ④扇状地の末端のため、しばし

海水の上昇によって形成されたこ

以上のことで、吉原の埋没林が

採泥器にひっかかってきたもので

成され、水はけが悪く林は枯死す

どうかはかかれておらず、恐らく

食し去るが、わずかな部分が残り 岸浸食は、埋没林のほとんどを浸 いは枯死寸前の林を埋没する。 保存される。 ⑤海水面は依然上昇を続け、海

埋没林はフナクイ虫に食べられた 代が起こる。 部分を削り、埋没林を露出させる の堆積を防ぎ、さらにやわらかい ⑥現在海底谷ぞいの潮流は、泥 潮流に浸食され、順次新旧交

> 万年前には海水面は現在より40メ 生えた植物は動くことができませ ん。すなわち、吉原沖埋没林は1 ートルは低かったことを証明しま

することを教えてくれます、 水面が低下し、暖かくなると上昇 ②このことは、寒い時代には海

界でもまれな埋没林ができたと考 各種の特質が大きく貢献して、世 扇状地のような速い堆積作用が働 らないが、吉原沖埋没林の保存は て露出するなど、黒部川扇状地の いたことや現在の浸食作用によっ ③普通、 大変むつかしいことですが、根の

海底では樹木などは残

おわり

されることなどからも、そのよう

であったことを示す有力な証拠で

陸地から流されてきたものだとい やシカの歯などが採集されても、

われたら、それに抗議することは

なぜなら、

海底からマンモス

①埋没林は、かつてそこが陸地

吉原沖埋没林のもつ意義

船などがフナクイムシに食べつく

埋没林がブョブヨなこと、沈没

でしょうか。

万年の間、海底に露出していたの とは明らかです。では埋没林は1

なことは考えられません。