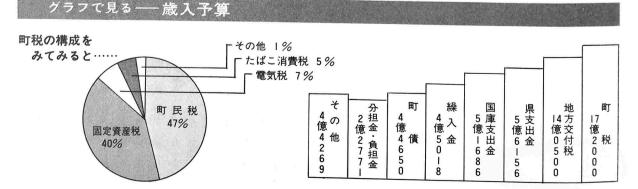

(1億3千%万円)

今年から2年間で、入善市街地

歳出予算

グラフで見る

▼種子の乾燥施設を整備

(4千28万8千円)

ます。

新屋・小摺戸・野中・椚山の4