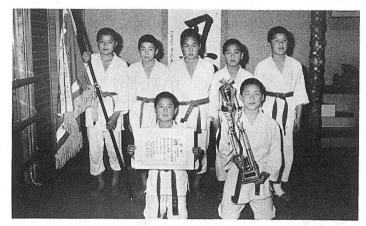

## 入善柔道少年団が全国大会に出場

#### 一昨年に続いて2度目

"やった!!全国大会だ"一。 入善町柔道スポーツ少年団は、 4月3日、富山市で開かれた第 3回全国少年柔道大会富山県大会において優勝し、全国大会に 出場することになりました。

県大会では、トーナメント方式で試合が進められ、シード校の入善町チームは、2回戦、3回戦、準決勝と勝ち進み、決勝戦で昨年の優勝チーム・高島スポーツ少年団(富山市)と対戦

し、入善が4-0で昨年の無念 を晴らして優勝を飾りました。

入善チームは、一昨年に続いて2度目の優勝で、5月7・8 日、東京で開催される全国大会での活曜が期待されます。

出場選手は次のとおりです。

■ 6 年一橘直人(入善小)金沢 幸宏(入善小)青木貴志(椚山小)辻田義孝(横山小)■ 5 年一本田茂(上青小)米沢昌樹(入善小)■ 4 年一金沢聡明(入善小)

本 本 甚 本 本 本 本 本 本 本 世 帯 人 学 人 人 郎 人 人 人 人 人 人 人 人 人 主