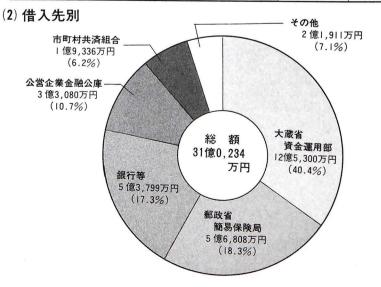

### (1)目的别

| 畄 | 10  | ٠ | 万  | Д |
|---|-----|---|----|---|
| - | 1.1 | • | 15 |   |

| 区分     | 金額                                  | 構成比   | 区分           | 金 額                                | 構成比    |
|--------|-------------------------------------|-------|--------------|------------------------------------|--------|
| 一般会計   | 29 <sup>億</sup> 9,780 <sup>万円</sup> | 96.6% | 学校教育         | 8 <sup>億</sup> 4,535 <sup>万円</sup> | 27.2%  |
| 普通債    | 27 <sup>@</sup> 5,754               | 88.9  | 社会教育         | 1 <sup>@</sup> 4,612               | 4.7    |
| 役場庁舎   | 5,058                               | 1.6   | 災害復旧         | 6,282                              | 2.0    |
| 保育所    | 8,589                               | 2.8   | その他          | 2 <sup>@</sup> 4,026               | 7.7    |
| 保健衛生   | 824                                 | 0.3   | 水田取得         | 2 <sup>@</sup> 1,886               | 7.0    |
| 労働福祉   | 4,110                               | 1.3   | 財政対策         | 2,140                              | 0.7    |
| 農村総合整備 | 2 <sup>@</sup> 4,225                | 7.8   | 特別会計         | 1 <sup>億</sup> 0,454 <sup>万円</sup> | 3.4    |
| 農林水産   | 2 <sup>@</sup> 3,584                | 7.6   | 簡易水道         | 1,791                              | 0.6    |
| 道路橋梁   | 5 <sup>®</sup> 9,004                | 19.0  | 土地取得         | 2,363                              | 0.8    |
| 都市計画   | 1 <sup>@</sup> 9,465                | 6.3   | 墓地公園         | 6,300                              | 2.0    |
| 町営住宅   | 2 <sup>®</sup> 1,870                | 7.1   | Published In |                                    |        |
| 消防     | 3,596                               | 1.2   | 승 計          | 31億0,234万円                         | 100:0% |