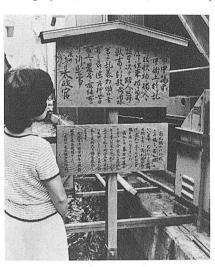

#### あれつ!?この立て札は何?

▲力作ばかりを集めた町科学展

▲入膳市街地に復元された「高札」。

政府太政官の「お触れ」を模写復 元して、入膳市街地に立てました。 教育委員会は9月5日、 明治新

札橋のいわれも解説してあります。 ンチ、全長1.8メートル。下には高 高札板は、幅70センチ、 教育委員会では、 「町が年々都 縦45

った復元がその歯止めになれば」

市化していく中で、

出された「市中掲示」で、内容は、 草食堂横の水路上で、 ょうど中町商店街に差しかかる若 届けよ」というお触れ。 刀を取り上げ、 ものがいたら、これを取り押さえ 動物を斬殺するなどの乱暴を働く 人の往来を防害し、刀で人を脅し、 高札は、 復元された場所は、 "高札橋"と呼ばれたところ。 「街中で乱酔放歌し、物に触 明治3年に太政官から 最寄りの取締所 かつて一般 田