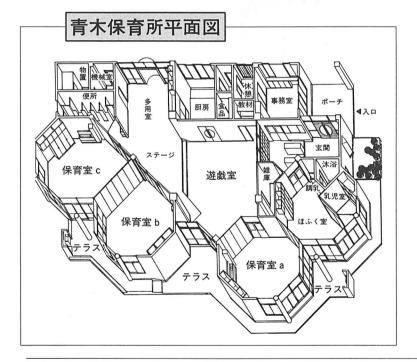

昨

年7月から建設を進めていた青木保育所の改築工事が完 了し、-月11日同保育所で落成式が行われました。

# らのお城がで

▶新築された青木保育所で、元気に遊ぶ 園児たち―。

鉄筋コンクリート造平屋建てで、保育室3、遊戯室、 児室、ほふく室などを配した約560平方メートルの建 総工費は7500万円。 ■特徴としては、遊戯室を中心に8角形の保育室が周りを取り囲 むようにつくられており、 乳

物です。

なっています。 ため、年齢や保育内容に合わせて、多様な遊びができるように 園児の定員数は、これまでと同じ70名です。 しかも、間仕切りがすべて可動式の