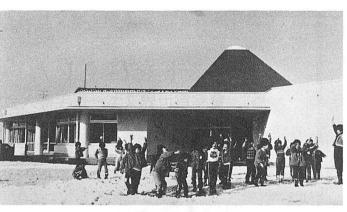

### No.318

昭和59年2月1日発行 毎月1回 1日発行 発行所 入善町役場 富山県入善町入膳3255

M 第 9 の中では SUJ-X 寒さもへっちゃらです 町社会体育館で、親子トリム運動

「外は雪。でも体育館の中では、ほち、こんな尼楽しく運動する 人たちでいっぱいです」 。

用見中学校の生徒と父兄 230人は1月22日、完成したばかのの町 社会体育館で「親子トリム運動」。 尼挑戦。 新築の香のがする体育館 には、親子で触れ合う声が大き≪響きわたっていました。