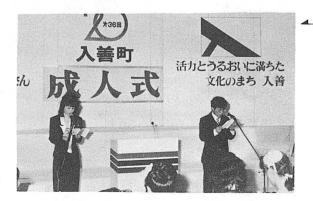

員で町民憲章を朗読。 京子さん 字さん(中沢)の主唱で、全川田龍哉さん(下上野)と稲村 (中沢)の主唱で、

を朗

第36回入善町成人式が、1月15 日午前9時から福祉会館で行われ、 『成人の門出』を祝福しました。

今年の新成人が生まれた昭和38 年・39年は、日本では38豪雪、黒 四発電所の完成、伊藤博文の新千 円札登場、世界では、ソ連の女性 宇宙飛行士テレシコワさんが宇宙 飛行に成功、ケネディアメリカ大 統領暗殺……といった出来事があ りました。

あれから20年一。町内の新成人 が、晴れて大人の仲間入りをしま した。なお、当日の参加者は 314 人で、該当者 377人に対し、83パ ーセントの出席率でした。

| 入           |        |     |     |
|-------------|--------|-----|-----|
| 善町          | 年 齢    | 男   | 女   |
| をど          | 20~22歳 | 5人  | 13人 |
| んな          | 23~24歳 | 15  | 26  |
| 町<br>に<br>・ | 25~27歳 | 22  | 9   |
| し<br>た<br>い | 28~30歳 | 4   | 2   |
| で           | 31歳以上  | 4   | 0   |
| す<br>か<br>? | 合 計    | 50人 | 50人 |
| •           |        |     |     |

# 50パーセントが 入善町に住みたい

20歳のアンケートから…

「広報にゅうぜん」では、成人式会場で、新成人 100人 (男女それぞれ50人)を対象に、"20歳のアンケート" を実施しました。

> これだけの質問で、新成人の考えを集約できた か?…は疑問ですが、若者の素直な気持ちが 表われているような気がします。