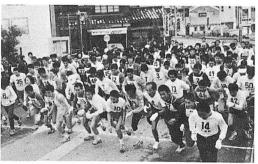

# 277名が走り初めに参加 "元旦マラソン" 新春恒例の"元旦マラソン"が1月1日行われま した。昭和51年から始まったこの大会も、今回で9 回目を迎え、今年は 277名の参加者がありました。 タイムを競って必死に走る人、小さな子どもの足

に合わせてゆっくり走る人など、和気あいあいのう

ちに、今年の走り初めに汗を流しました。

吉原東 下飯野 椚山新 浦山新 舟道田青 島 原 見市 新浜田慶人 井田茂則 西島孝義 宮嶋聖一 広瀬幸夫 込尾 愛場俊長 福島 浜西 坂東 大田政則 長田豊光 西尾昭則 滝本俊夫 杉沢裕次 池原利夫 高山雅信 松井精三 大田瑞洋 塚田久則 上原俊之 山滝昌巳 長谷建二 入江秀文 中 均 孝 茂 正 進 守 長女 長女 長女 長女 長女 長女 長男 長男 長女 二男 二男 長女 二女 長男 長女 長女 二男 三女 二女 三男 長男 長女 
 亜 良 泰 一 智 祐 ま 裕 慎 知 琴 洋 宏
 有 慎 有 名