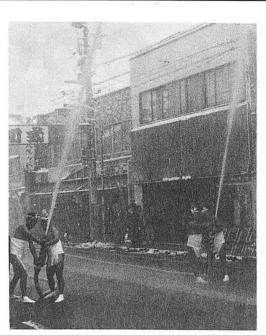

防止に努めましょう。 めざし、町民一人一人が交通事故 を持ち、優先意識を捨てましょう。 着用を励行しましょう。 今年はさらに、「死者ゼロ」を ②シートベルト、ヘルメットの ③「ゆとり、ゆずりあい」の心

370名、婦人防火クラブ、少

月6日、上田義信消防団長以下

新春恒例の消防出初め式が1

▶入善消防分団の松倉清司班長以下 9人による "はだか放水" -

ラブ員など総勢600人が参加 を祈願しました。 年消防クラブ、ちびっこ防火ク して行われ、今年1年の無火災

ち巻き、さらしのふんどし、 きを上げました。 さをもろともせず、白い水しぶ たび姿の入善分団員9人は、 が勇壮に行われ、豆しぼりのは りでは、名物の"はだか放水" 出初め式のあと、入善中町

第50回入餐町大漁餐厨祭 並出漁者社行会

男壮なはだか放

消防

出 初

め式