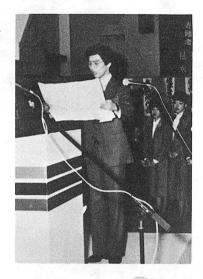

員で町民憲章を朗読。 京子さん 字さん(中沢)の主唱で、全川田龍哉さん(下上野)と稲村 (中沢)の主唱で、

を朗

第36回入善町成人式が、1月15 日午前9時から福祉会館で行われ、 『成人の門出』を祝福しました。

今年の新成人が生まれた昭和38 年・39年は、日本では38豪雪、黒 四発電所の完成、伊藤博文の新千 円札登場、世界では、ソ連の女性 宇宙飛行士テレシコワさんが宇宙 飛行に成功、ケネディアメリカ大 統領暗殺……といった出来事があ りました。

**2**月号

▶式の終わりに全員で万歳三唱

ります!

成人者を代表して、入膳地 区の森下達雄さんが "誓いの 言葉″を述べました。

この日を契機に、大きく飛 ばたいてほしいものです。

活力とうるおいに満ちた 文化のまち 入善

女優の中村メイコさんが、 「私の生き方」と題して記念 講演を行いました。

中村メイコさ 演講念記のん