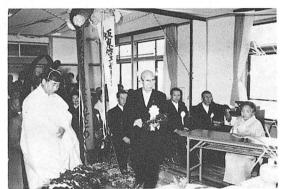

## 田ノ又公民館が完成 坂東啓三氏の寄付金を基に

田ノ又出身の秩父石灰工業会長・坂東啓三氏(東 京都在住・84歳)の寄付金を基に、地元に田ノ又公 民館が出来上がりましたが、5月27日、坂東夫妻を 迎えて、その完成式がありました。

坂東氏は「私を育ててくれた郷土への恩返しです。 立派な公民館ができて本当にうれしい」と、喜びを 話していました。