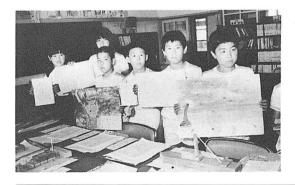

広に ゆう ぜん No.323 昭和59年7月1日発行 毎月1回 1日発行 発行所 入善町役場 富山県入善町入膳3255  $30765 - 72 - 1100(\overline{7}939 - 06)$ 

ふれあい シリーズ E

早冬大きくなってネ 上原保育所で花壇づくり

上原保育所の園児と田親ら75人は6月16日、保育所の広場で花壇 づくりを楽しみました。

サルビア、マリーゴールド、インバーチェンスなど、色とりどり の花を手に取ると、子ども定ちは「うわーされいな花だ」「私は水 をかけようかな」と大言び。早く大さく育つよう、みんなで可愛い がってくださいネ。