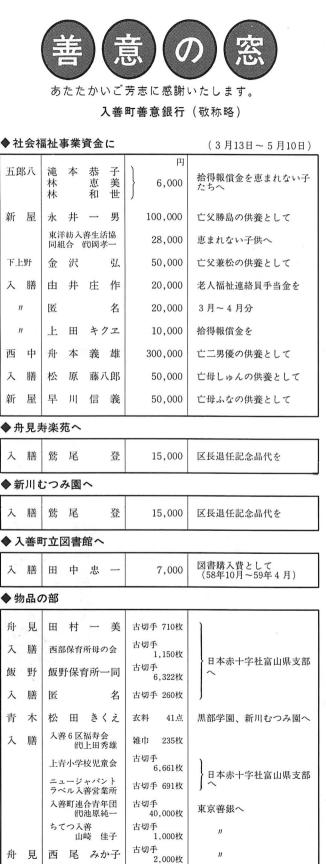

| 投場いしし ■                                                    | 舘      | 上                    | <b>T</b>                 | 参                    |                      | Р                    |  |

PTA教育無料相談



昭和59年7月1日



「入善町奨学金支給規則」によ る昭和59年度奨学生を、次のとお り募集します。なお、この奨学金 は返済の必要はありません。

### ■対象

O現在高校に在学している人 ○入善町に在住するかたの子女 O身体強健、品行方正、成績優 秀な人 O学費の支弁が困難な人 O 在学する学校長の推薦がある こと ■金額…1か月 6,200円 ■募集人員 高校1年生5名) 計7名 高校2年生2名∫ ※申込み多数の場合は、選考し ます。 ■申込み 学校長の推薦を受けて、9月 末日まで町教育委員会へ。 「願書は、9月初めに各高校、 へ郵送します。 ■その他 詳しいことは、町教育委員会 学校教育課まで。





| 八) ☎7-0270まで。 | 加できます▼詳しいことは、石原升子(五郎 | 福祉会館2階会議室▼対象者…どなたでも参 | 週木曜日)▼時間…午後7時~9時▼場所 | ▼期日…7月5・12・19・26日、8月2日(毎 | 手話講習会 | 時30分 | 社会館2階会議室▼時間…午後5時30分~ | 治先生(町教育センター研究員)▼場所: | 五郎先生(元入善小学校長)「進路」松田 | 西中学校長)▼7月26日休…「生活」田原 | 善小学校長)「生活」杉本善治先生(元入善 | ▼7月12日休…「学習」嶋田久一先生(元 |  |
|---------------|----------------------|----------------------|---------------------|--------------------------|-------|------|----------------------|---------------------|---------------------|----------------------|