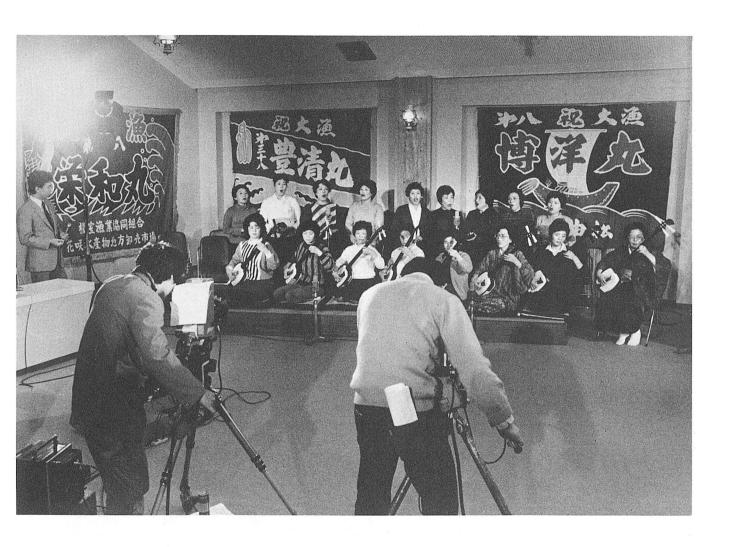

## 芦崎の人と生活ぶり

NHKで紹介される

多くの男衆が、遠洋漁業に出かけている芦崎地区。そこで留守をあずかる同地区の婦人と生活ぶりが、11月14日のNHK総合テレビ『ニュースセンターとやま630』で、生中継により紹介されました。番組では、地元の民謡クラブ「さざ波会」の演奏と歌、そして、火災防止のため日ごろから活躍している婦人防火クラブのみなさんなどが、インタビューを混じえて放映されました。(芦崎漁業研修センターで。写真はさざ波会のみなさん)