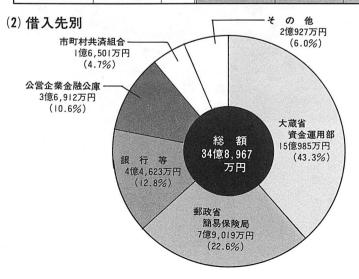

### (1)目的别

| 区分      | 金額                     | 構成比   | 区分   | 金額                                  | 構成比    |
|---------|------------------------|-------|------|-------------------------------------|--------|
| 一般会計    | 33億9,448万円             | 97.3% | 消 防  | 2,791 <sup>万円</sup>                 | 0.8%   |
| 普通债     | 32 <sup>66</sup> 1,209 | 92.1  | 学校教育 | 9 <sup>@</sup> 8,116                | 28.1   |
| 役場庁舎    | 4,679                  | 1.3   | 社会教育 | 1 <sup>@</sup> 6,755                | 4.8    |
| 保育所     | 1 6,801                | 3.1   | 災害復旧 | 7,362                               | 2.1    |
| 保健衛生    | 723                    | 0.2   | その他  | 1 8,239                             | 5.2    |
| 労 働 福 祉 | 1 <sup>th</sup> 2,110  | 3.5   | 水田取得 | 16,999                              | 4.9    |
| 社会福祉    | 4,110                  | 1.2   | 財政対策 | 1,240                               | 0.3    |
| 農村総合整備  | 3 <sup>60</sup> ,564   | 8.8   | 特別会計 | 9,519 <sup>万円</sup>                 | 2.7    |
| 農林水産    | 1 <sup>6</sup> 7,549   | 5.0   | 簡易水道 | 1,675                               | 0.5    |
| 道路橋梁    | 6 <sup>6</sup> 1,630   | 17.7  | 土地取得 | 1,730                               | 0.5    |
| 都市計画    | 2 <sup>62</sup> ,233   | 6.4   | 墓地公園 | 6,114                               | 1.7    |
| 町営住宅    | 3 <sup>th</sup> 1,786  | 9.1   | 숨 計  | 34 <sup>億</sup> 8,967 <sup>万円</sup> | 100.0% |