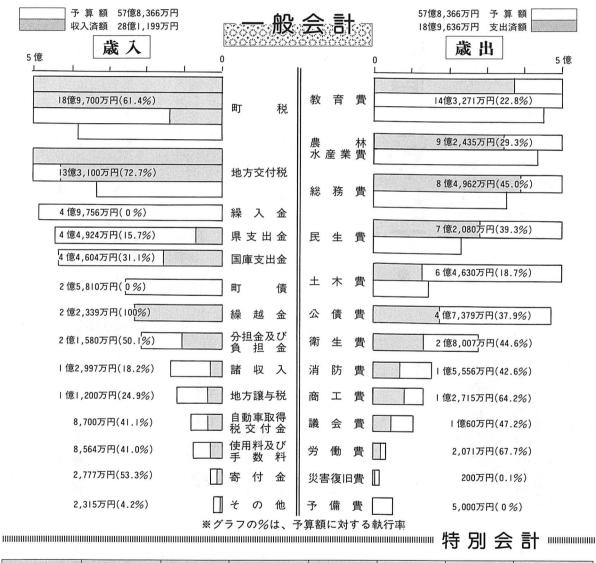

## 昭和59年度の財政状況

 人 口
 29,890 人

 世帯数
 7,697世帯

 面 積
 71.58km²

 (昭和59年9月30日現在)

入善町の財政状況について、1年に2回、町民のみなさんにお知らせすることが、条例で定められています。 今回は、昭和59年9月30日現在における59年度予算の執行のあらましをお知らせします。

#### 国民健康保険 簡易水道 育英奨学資金 土地取得 分譲宅地 墓地公園 老人保健医療 予算額 10億9,728万円 1,657万円 212万円 561万円 1,641万円 996万円 15億5,559万円 歳 収入額 4億5,615万円 867 万円 81 万円 345万円 551万円 537万円 7億 886万円 入 執行率 52.3% 38.2% 41.6% 61.5% 33.6% 53.9% 45.6% 予算額 10億9,728万円 1,657万円 212万円 561万円 1,641万円 996万円 15億5,559万円 歳 3 億8,836万円 支出額 759 万円 68万円 280万円 0 439万円 6億7,581万円 出 執行率 35.4% 45.8% 32.1% 49.9% 0% 44.1% 43.4%

# 町税の内訳

#### 軽自動車税 町たばこ消費税 2,374万円 9,700万円 2.413万円 5,534万円 (101.6%) (57.1%)の 152万円 4 気 税 119万円 1億2,620万円 (78.3%) 6,849万円 (54.3%) 町 民 税 予算額 7 异級 18億9,700万円 収入額 11億6,504万円 収入率 (61.4%) 8億9,935 固定資産税 万円 5億5,920 7億4,919 万円 万円 (62.2%) 4億5,669 万円 (61.0%)