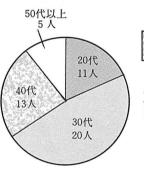

### 今後も指導して 行きたいと言う人が 9割以上

逆に50代以上の人が5名もいます。 20代の人はわずかに11名でした。 アンケートの結果、指導者は男 友人・知人に頼まれて指導者に 30代で公務員の人が最も多く

少年団の魅力とは あなたにとって

あることと自分の健康も保てる 限りない将来性を感じるなど。

難だと思われます。 の問題もすぐに解決することは困

その熱意

表者に連絡してみてください。 るかたは左表のスポーツ少年団代 成長を見守って行こうとする姿勢 続けて行きたいと思っている人が、 が強いと思われます。 ーツ少年団を愛し、子どもたちの 9割以上もいます。それだけスボ しかし、質問7で今後も指導を 「我こそは指導者に」と思われ