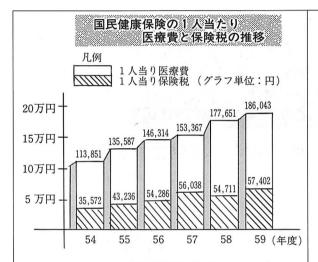

### 昭和59年度の国保医療状況から

入善町国民健康保険の加入者は毎年減少しており、59年度では8,318人で人口の約28%に当たります。国保世帯数は3,467世帯で全世帯数の約45%に当たり、1年間の医療費は15億4,750万4,000円でした。58年度に比べて約1億1,317万円も増えています。

以下に主な医療費の概要についてお知らせします。

1人当たりの59年度医療費は18万 6,043円です。これは前年に比べて約5%増加しており、5年前の医療費と比べると約63%も増加していることになります。

また、老人1人当たりの医療費は48万6,463円で、一般被保険者1人当たりの医療費の約3倍が支払われました。

入院した場合の59年度1人当たりの医療費は、9万4,242円で、5年前と比べると2倍も高くなっています。 入院外の場合は1人当たり7万1,190円で、5年前と 比べて1.3倍高くなっています。

歯科は1人当たり1万2,203円で、5年前と比べて約 1.5倍高くなっています。