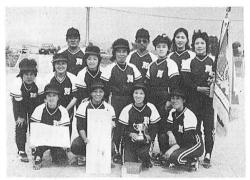

### スームアッフ

県代表に

ママさんソフト「入善クラブ」

▲県代表に決まり、うれしさ一杯の入善クラブ

6月16日に開かれた第5回全国家庭婦人 ソフトボール県大会で、福光ファイブを3対 1 で破り、見事に県代表の栄冠を勝ち得た のが入善クラブ(主将小林むつ子さん)です。

26歳から44歳までの主婦13名で構成され ており、今年でクラブ結成4年目を迎えま す。学校時代のソフトボール経験者が7名 おり、昨年国体やインターハイにも出場し たことのある夫馬早知子さん(ピッチャー) が加入、一層の戦力アップになり念願の県 代表の座を手中にしました。高田監督は「練 習場所が確保できないのが一番の悩みです。 ソフトボールが好きで、ぜひやってみたい 人は連絡ください」と仲間が増えるのを心 待ちにしています。

連絡先 ☎ 72-2048 森山まで

「今年は雨の影響で例年より不作です」と

ちょっと残念そうな金沢さん