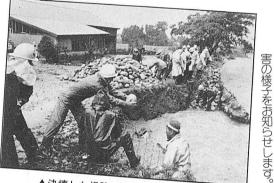

地で被害が続出。入善町でも山崩 降り続いた強い雨のため、

県大名

舟川堤防の決壊、

床下浸水74

5

6月下旬からの集中豪雨で、

舟

62-63-3421

格や書類など詳しいことは☎07 日から昭和61年3月31日まで。 ▼申込受付期間…昭和60年7月

資 30

雨の被害を受けました。各地の被 戸、田の冠水行か所と至る所で大

▲約17分の田が水をかぶり、稲や大豆、西瓜にも影響を受けました。 (東五十里)

▲決壊した提防の応急処置として蛇 かごに石を詰める舟見消防団の人 たち(舟見・羽黒)

風6号により、

住宅に被害を受け

6月18日以降の梅雨前線及び台