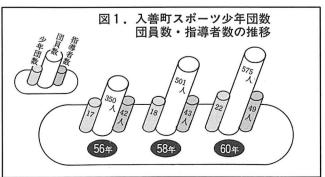

# もっと教え 欲しい

親のスポーツに対する認識や、 対のスポーツに対する認識や、 自立にない。てきており、自たが着実に広がってきており、自たが着実に広がってきており、自たいという子どもたちが増えてりたいという子どもたちが増えて

11.7人も指導 指導者1人で

ょうか。図2に指導者1人当たり平均と比べてみると少ないのでし

それでは、指導者数は国や県

図1に入善町スポーツ少年団数、団員数、指導者数の推移を示しました。56年度には団員数の伸びです。56年度には団員数の伸びです。66年度には団員数350人だったのが、60年度には575人と、4年間で225人も増えました。これに対して指導者は、7人た。これに対して指導者は、7人た。これに対して指導者は、7人