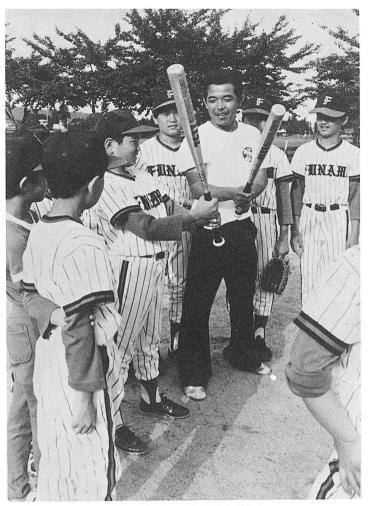

本田慎二くん 飯野野球 飯野小6年生

▲こう持てば、もっと打てるんだよ! 舟見野球スポーツ少年団

の団員数を、国・県・町に分けての団員数を、国・県・町に分けています。ところが、60を下回っています。ところが、60を下回っています。ところが、60を下回っています。ところが、60世別の平均は11・7人と指導者1人当たりの団員数は逆に増えています。ないのでは、実際に団員を指導している人たちはどう思っているのかアンケートをしてみました。