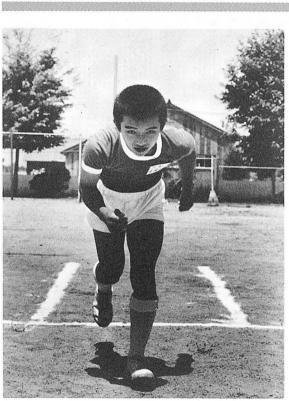

# 当崎直司

## 100 以 12 秒 8

100 紅走12秒8。普通は「へ 早いなあ」と思うくらい。

堂々決勝進出 じって、予選では13秒1の記録で は下新川郡代表として出場しまし 研修大会の富山県予選に、岩崎君 催された、全国少年少女陸上運動 た。県内のスプリンター60名に交

育大会で100は、 なさん驚かれるはずです。 小学校6年生だと聞いたなら、み ところが、この記録を作ったのが

り、大変うれしかったです。オー

かも12秒8の記録が出たことを知 ていたのに、場内放送で1位。し

決勝では「自分は2位だと思っ

秒1の記録。 予選では、町の代表として出場し 走り高跳に優勝。100年のタイ スタートでけつまづきながらも14 5月30日に開かれた町小中学校体 ムは13秒63でした。6月4日の郡 6月16日、 舟見小学校6年の岩崎直司君は 県営陸上競技場で開 50 はハードル

> を振り返って話してくれました。 みたかったんです」と当日の大会 く、早い人たちとも一緒に走って ルウェザーのグランドで走りやす

現在の身長は1253世、体重は

その理由。 を水につけるのがいやだから」 すが、ただ一つ水泳が苦手。 スポーツならなんでもこなすので ったそうです。運動神経も抜群で、 が伸び出し、12なも伸びた年があ 小学校3年生のときから急に身長 54\*で見るからに堂々たる体格。 「顔

岩崎君は、7月26日から3泊4 崎君」 日で行われる全国少年少 す。より一層の飛躍を期 研修や試合などを行いま 競技場や九段会館で実技 加し、全国の仲間と国立 女陸上運動研修大会に参

スタート練習に余 念がない岩崎君

夏休みの研究テー

子どもたちが、