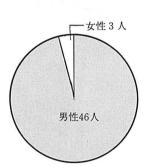

72 - 2148

72 - 0591

72 - 3081

72 - 0024

72 - 3196

78 - 2552

いいえ 2人 分からない1人 はい 46人

質問 今後も指導を 続けますか?

### 今後も指導して 行きたいと言う人が 9割以上

逆に50代以上の人が5名もいます。 20代の人はわずかに11名でした。 アンケートの結果、指導者は男 友人・知人に頼まれて指導者に 30代で公務員の人が最も多く

少年団の魅力とは あなたにとって

あることと自分の健康も保てる 限りない将来性を感じるなど。

難だと思われます。 の問題もすぐに解決することは困

その熱意

表者に連絡してみてください。 るかたは左表のスポーツ少年団代 成長を見守って行こうとする姿勢 続けて行きたいと思っている人が、 が強いと思われます。 ーツ少年団を愛し、子どもたちの 9割以上もいます。それだけスボ しかし、質問7で今後も指導を 「我こそは指導者に」と思われ