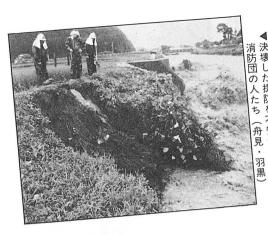

類のパックなどは、燃焼時に約8 ものです。 るだけ土に返すように心掛けたい にし、生ゴミは環境が許せばでき なるものは、 思いました。紙類など再生資源と 今一度見直さなければとつくづく ポイとゴミ扱いにしているものも、 また、ナフサを原料とした食品 廃品回収に出すよう 炉を傷め

▶スギ林が根こそぎ削り 山。(舟見・羽上がた見せた取られ、地肌を見せた (舟見・羽黒)

▼決壊した提防を不安そうに見守る ▶山崩れにより田に流 入したスギの木 (舟見3区)

地で被害が続出。入善町でも山崩 降り続いた強い雨のため、

県大名

舟川堤防の決壊、

床下浸水74

5

6月下旬からの集中豪雨で、

舟

62-63-3421