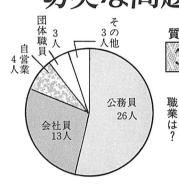

### 今後も指導して 行きたいと言う人が 9割以上

逆に50代以上の人が5名もいます。 20代の人はわずかに11名でした。 アンケートの結果、指導者は男 友人・知人に頼まれて指導者に 30代で公務員の人が最も多く

少年団の魅力とは あなたにとって

あることと自分の健康も保てる 限りない将来性を感じるなど。

難だと思われます。 の問題もすぐに解決することは困

その熱意

表者に連絡してみてください。 るかたは左表のスポーツ少年団代 成長を見守って行こうとする姿勢 続けて行きたいと思っている人が、 が強いと思われます。 ーツ少年団を愛し、子どもたちの 9割以上もいます。それだけスボ しかし、質問7で今後も指導を 「我こそは指導者に」と思われ

教えてみたかったと言う人は3割 なった人が約6割もおり、 自分で

問6の欄に上げてみましたが、ど 試合の時の子どもたちの輸送、 忙しくて指導する時間が少ない、 上げられました。その解決策を質 営費が少ない、ケガの対応などが ることとして、指導者不足、仕事が 指導していて苦労することや困 運

少年団がありますが、どの団も多

入善町には22のスポーツ

労ですが、 と思います。 問題解決を図って行く必要がある 行政など地域ぐるみで理解を深め、 たって、 育って欲しいと言う共通の目的に ちに明るく、元気で、たくましく 解決はできないまでも、子どもた 指導者のみなさんには大変ご苦 保護者、 学校、指導者、