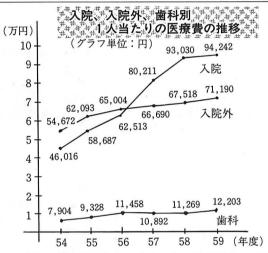

### えっ/ 医療費 1人で865万円町内年間最高医療費

### 昭和59年度の国保医療状況から

入善町国民健康保険の加入者は毎年減少しており、59年度では8,318人で人口の約28%に当たります。国保世帯数は3,467世帯で全世帯数の約45%に当たり、1年間の医療費は15億4,750万4,000円でした。58年度に比べて約1億1,317万円も増えています。

以下に主な医療費の概要についてお知らせします。

1人当たりの59年度医療費は18万 6,043円です。これは前年に比べて約5%増加しており、5年前の医療費と比べると約63%も増加していることになります。

また、老人1人当たりの医療費は48万6,463円で、一般被保険者1人当たりの医療費の約3倍が支払われました。

入院した場合の59年度1人当たりの医療費は、9万4,242円で、5年前と比べると2倍も高くなっています。 入院外の場合は1人当たり7万1,190円で、5年前と 比べて1.3倍高くなっています。

歯科は1人当たり1万2,203円で、5年前と比べて約 1.5倍高くなっています。