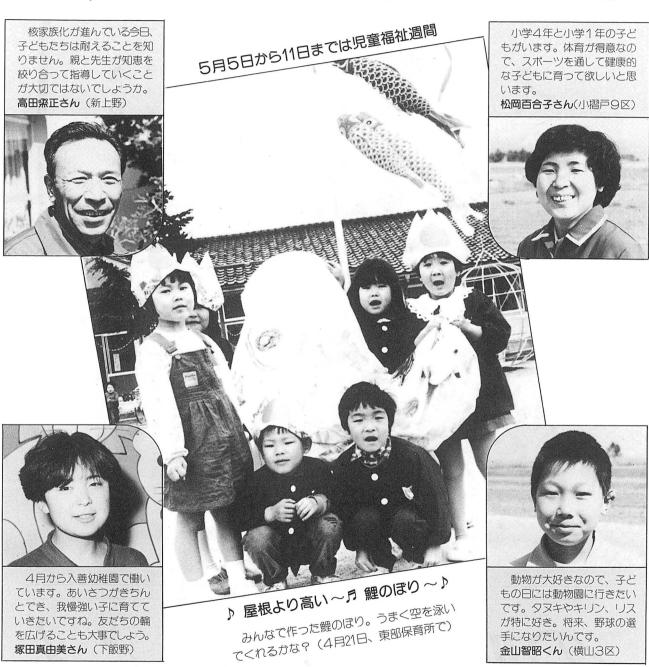

## のまく返事できるかな

4月5日、各小学校で入学式が華やかに行われました。この日、1年生になった子どもたちは町内で 406名。入善小学校の1年A組では、先生から一人ひとり名前を呼ばれ、「はい」と大きな声で答える子や、恥ずかしそうにうつむきながら返事をする子など、いつもながらの光景でした。子どもたちは、教科書やノート、下じきをもらい「一生懸命勉強します!」と元気一杯。

かめら・とひ

ます。 に行われるものです。 護し、基本的人権を擁護するため 住民票写しの