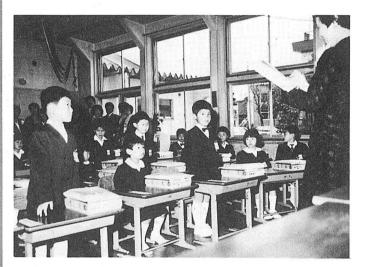

## のまく返事できるかな

4月5日、各小学校で入学式が華やかに行われました。この日、1年生になった子どもたちは町内で 406名。入善小学校の1年A組では、先生から一人ひとり名前を呼ばれ、「はい」と大きな声で答える子や、恥ずかしそうにうつむきながら返事をする子など、いつもながらの光景でした。子どもたちは、教科書やノート、下じきをもらい「一生懸命勉強します!」と元気一杯。

かめら・とひ

ます。 に行われるものです。 護し、基本的人権を擁護するため 住民票写しの