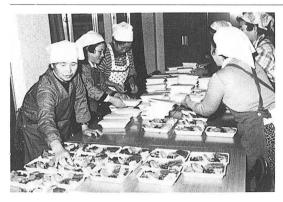

#### ■ 手作りの味

#### 1人暮らしの人たちに配布

「ひとり暮らしのお年寄りに手料理を味わって もらおう」と町食生活改善推進協議会の人たちが 12月4日、武村福祉会館の調理室に集合、 115人 分の料理を作り、配布しました。

「栄養のバランスと食べやすさに注意していま す。ものすごく喜ばれますね」とうれしそうに話 すみなさんです。

昭和56年から工事の始まっていた新川黒部橋が 完成し、11月28日に渡り初めが行われました。