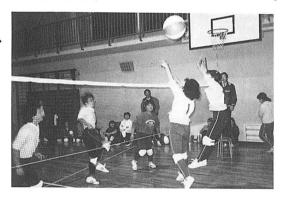

#### バレーボールも顔負け ➡ ビーチバレー協会設立記念試合

気軽に楽しめるということもあって、全国的に 知れわたったビーチバレーボール。

町にも協会が発足したのをきっかけに、12月7 日、入善中学校体育館で記念試合が行われました。 当日は約 200人が参加、寒さを吹き飛ばすような 熱戦を展開しました。