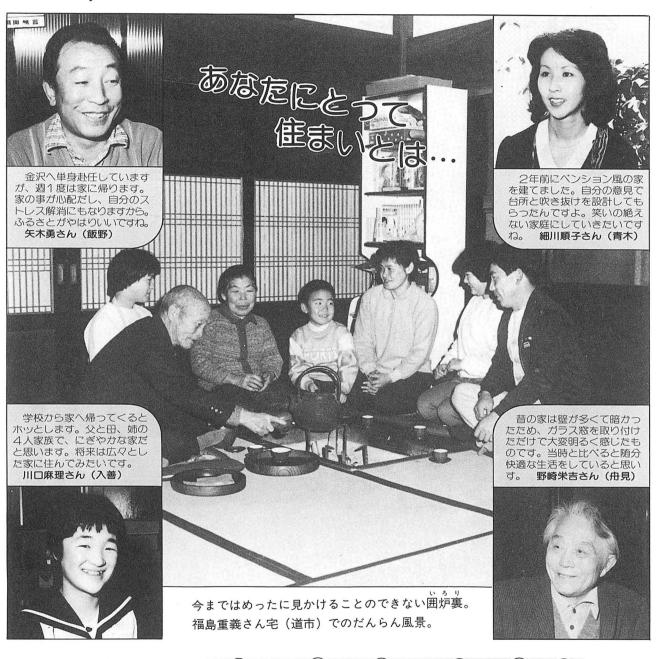

### 21世紀に向けた住まりづくり

れほどわが家が狭いと感じている人は少ない 家率、一人当たりの畳数ともに全国一で、そ から数年たちます。幸いにして富山県は持ち 「日本人の住む家はウサギ小屋」と言われて のではないでしょうか。 今年は国際居住年。住まいをも う一度見直してみるよい機会

の持ち家率は全国

IYSH · 1987 国際居住年

上国が抱えている条件の 悪い住宅や、居住環境の 改善を進めるために、国 連で制定されたのが国際 居住年です。

だと思います。今月は家 をテーマに、21世紀 りをレポートしてみ に向けた住まいづく ▶沢井幸作さん宅(舟見)。 カイニョと納屋が特色です . . 3

### 入善町の持ち家率と世帯数の変化(資料・国勢調査)

比較してみます。 越え変化していないことが 持ち家率はいずれも92%を 数を昭和30年から60年まで 世帯数が増えてきても、 入善町の持ち家率と世帯

例 来語に強くなろう

### 持ち家率、室数、畳数の比較 (資料・昭和60年国勢調査)

1世帯当たりの室数

町のみなさんは、 ています。 りの畳数は、 たりの室数、 て大きな自分の家に住 入善町が高い値を示し んでいるということが このことからも入善 いずれも 1人当た 広く

持 ち家率

### 1人当たりの畳数

県

分に関係していると思われます。

どが目に付きます。

大いに役立ちます。

ふすまや戸を

冠婚葬祭の際には、この座敷が

広い座敷、立派な仏壇と床の間な

りとしたもので、

家の中に入ると

納屋、屋根瓦は重みのあるどっし

理由には、

気候や風土の影響が多

きいということが特色です。この

も今も持ち家率が高く、

広くて大

も分かるように、本町の住宅は昔

右下のグラフや上のイラストで

ます。カイニョと広い庭、大田んぼの中の一軒家を思い浮

大きな

気

が

関

ばならないため、立て構えのしっ 雪や雨に閉ざされて生活しなけれ

入善町の典型的な家と言えば

世間体を気にするという県民性に も現れています。 と考えられます。このことは、忍 かりした堅固な家が必要になった 人に負けるのが嫌いで、

富山県は全国的にも豪雪地帯で、

町