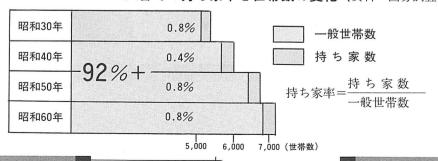

### 入善町の持ち家率と世帯数の変化(資料・国勢調査)

比較してみます。 越え変化していないことが 持ち家率はいずれも92%を 数を昭和30年から60年まで 世帯数が増えてきても、 入善町の持ち家率と世帯

例 来語に強くなろう