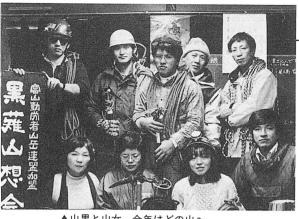

### ▲山男と山女、 今年は どの山へ。

ばされた苦い思い出もあり、自然

「剣岳では、台風でテントを飛

公務員、 所属しています。 ら40代までの男女合わせて28名が 4月にグループを結成。 区のメンバーが集まり、 登りにも力を入れていることです\_ と話す大角会長。 新川山岳会に入っていた黒東地 会社員、主婦など20代か 現在は、 昭和53年

黒部川にある黒薙川の山溪に熱き 黒薙山想会という名前には

> だけでなく文章能力も試されると 紙「くろなぎ」を発行、 エッセイ、詩などをまとめた機関 ます。年1回は、会員の山行文や スケジュールを立てて活動してい プに入っており、一年間を通した だからという理由で、このグルー るそうです。みなさん山が大好き 想いをはせる--という意味があ 登る能力

とにぎやかに話すみなさん。 水浴やスキーにも行くんですよ」 の一言で友だちになれます」 らぬ人と出会っても、こんにちは ほれ込みました」「登山道で見知 をすることによって山の美しさに った姿を見せてくれます」 「同じ山でも四季それぞれに違 一登山

うことを経験しました」と気を引 すばらしさを体験してみたい人は き締める一面も。 を決して甘くみてはいけないとい あなたを待っています。 してみてください。美しい自然が 大角正さん☎72-2725へ連絡 今年は会発足10周年。山の良さ