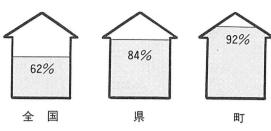

### 入善町の持ち家率と世帯数の変化(資料・国勢調査)

比較してみます。 越え変化していないことが 持ち家率はいずれも92%を 数を昭和30年から60年まで 世帯数が増えてきても、 入善町の持ち家率と世帯

例 来語に強くなろう

### 持ち家率、室数、畳数の比較 (資料・昭和60年国勢調査)

1世帯当たりの室数

町のみなさんは、 ています。 りの畳数は、 たりの室数、 て大きな自分の家に住 入善町が高い値を示し んでいるということが このことからも入善 いずれも 1人当た 広く

持 ち家率

### 1人当たりの畳数

県

分に関係していると思われます。

どが目に付きます。

大いに役立ちます。

ふすまや戸を

冠婚葬祭の際には、この座敷が

広い座敷、立派な仏壇と床の間な

りとしたもので、

家の中に入ると

納屋、屋根瓦は重みのあるどっし

理由には、

気候や風土の影響が多

きいということが特色です。この

も今も持ち家率が高く、

広くて大

も分かるように、本町の住宅は昔

右下のグラフや上のイラストで

ます。カイニョと広い庭、大田んぼの中の一軒家を思い浮

大きな

気

が

関

ばならないため、立て構えのしっ 雪や雨に閉ざされて生活しなけれ

入善町の典型的な家と言えば

世間体を気にするという県民性に も現れています。 と考えられます。このことは、忍 かりした堅固な家が必要になった 人に負けるのが嫌いで、

富山県は全国的にも豪雪地帯で、

町