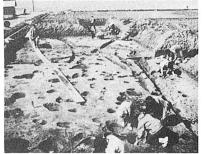

### ふるさとの歴史

じょうべのまは どこの荘園か

▲発掘当時のじょうべのま

じょうべのま遺跡は昭和63年度中 には遺跡公園として整備されます。 約1億円を投じるもので、水路や遊 歩道があり、夢のある公園となるは ずです。

この遺跡公園のメーンとなるのは 奈良時代から平安時代にかけての荘 園の遺構です。この時代の新川郡に は、東大寺領の丈部(はせつかべ) 荘、西大寺領の佐味(さみ) 荘とい う荘園などがありましたが、じょう べのま遺跡はそのいずれかにかかわ るものとみられます。