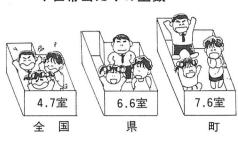

### 持ち家率、室数、畳数の比較 (資料・昭和60年国勢調査)

1世帯当たりの室数

町のみなさんは、 ています。 りの畳数は、 たりの室数、 て大きな自分の家に住 入善町が高い値を示し んでいるということが このことからも入善 いずれも 1人当た 広く

持 ち家率

### 1人当たりの畳数

県

分に関係していると思われます。

どが目に付きます。

大いに役立ちます。

ふすまや戸を

冠婚葬祭の際には、この座敷が

広い座敷、立派な仏壇と床の間な