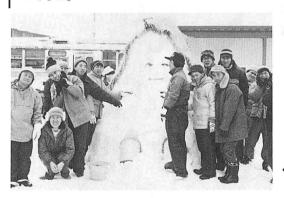

### ◆ 慣れない手付きですが… 新卒者美容教室

今春卒業予定の女子高校生に、正しい化粧の方法やメーキャップを学んでもらうため、2月12日武村福祉会館で新卒者美容教室が開かれました。

「なかなか思うようにいきません」と苦笑いする生徒も多く、社会人になるための第1ステップに悪戦苦闘していました。

「寒い冬を吹き飛ばそう」と、2月5日、新川 むつみ園で雪のカーニバルが開かれました。

園生と職員70名が朝からグランドへ出て、グループごとに雪ん子やウサギ、笠地蔵などを作り、 交流を図りました。甘酒やホットケーキも配られ、 園生に大好評でした。