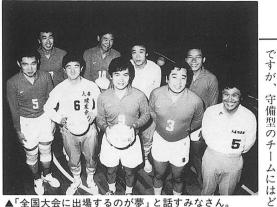

昭和63年10月1日

JL

登

場

県体2部で 優勝

▲「全国大会に出場するのが夢」と話すみなさん。

うも弱くて……。 歳から40歳までの根っからの きっかけにこれからもっと練習 ブ 義さん☎70-0467へ。 メンバーになりたい人は井田信 していきたいと話すみなさん。 囲気で家族ぐるみの付き合いを 意とする入善球友会。 ヤ くなるんですが……」と話すキ いのエースがいれば、 ってきています。180かぐら の若い人が入ってきており若返 ほう。どこのチームも20代前半 は28歳で平均身長は170\*\*。 います。レギュラーの平均年齢 の夜、西中体育館で汗を流して レー好きが集まり、 が多く、現在の会員は14名。 と話す監督の井田信義さん。 に力を入れていきたいですね 「県内のチームの中では小柄な が課題だと思います。 プテンの永原義久さん。 高校のバレーボール部出身者 コンビネーションプレーを得 入 善 球 サーブレシー 毎週金曜日 友 もっと強 楽しい雰 優勝を 会 15 21

たが、

優勝の壁を打ち破るまで

は何度かコマを進めていまし が入善球友会。今まで決勝戦 レーボールで見事に優勝した れた県体2部一般男子9人制 今年の8月7日に新湊市で開

です。

「攻撃型のチームには強いの

の優勝の喜びは格別だったよう

にはいたらなかったため、今回

バ か