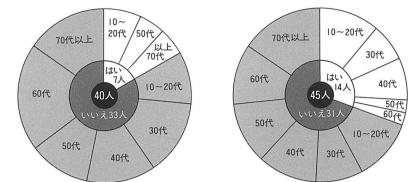

|                                                                                              |               |                        | *° · · · * —                                                                                                                                                    |
|----------------------------------------------------------------------------------------------|---------------|------------------------|-----------------------------------------------------------------------------------------------------------------------------------------------------------------|
|                                                                                              |               | ■町の種目別ス                | ホーツ人口                                                                                                                                                           |
| 点 いこ地<br>を今のと良っ                                                                              |               | 男性                     | 女性                                                                                                                                                              |
| 点を取り上げたいと思います。今月はスポーツをテーマに、っいのではないでしょうか。いのではないでしょうか。スポーツの秋到来。とは言つてスポーツの秋到来。とは言つて             | チ 🖌           |                        |                                                                                                                                                                 |
| り上げたいと思います。はスポーツをテーマに、スポーツ人口のはないでしょうか。ほさは分かつていながら、スポーツを冻手を流していますか。健康づくりのため一ツの秋到来。とは言つてみたものの、 | ~~            |                        | ARAE                                                                                                                                                            |
| げ ポ い は 流 の                                                                                  |               |                        |                                                                                                                                                                 |
| たいと思います。クかつていながらしていますか。健秋到来。とは言つ                                                             |               | The second             | 女字は人数です                                                                                                                                                         |
| と を よ つ い 来<br>思 テ う て ま 。                                                                   | 位 🎦           | 野球 165                 | 小 70バスケット                                                                                                                                                       |
| いしかいすと                                                                                       |               | デーボー 103<br>サッカー 51    | 学 4 35 バレーボール                                                                                                                                                   |
| す に が 。言                                                                                     | $\mathcal{O}$ | ラグビー 29                | ・<br>・<br>・<br>・<br>・<br>・<br>・<br>・<br>・<br>・<br>・<br>・<br>・<br>・                                                                                              |
| 。<br>、<br>ら<br>健<br>つ<br>、<br>康<br>て                                                         | 7 4           | 柔道 23                  | ツ 13水泳                                                                                                                                                          |
| ポースづみ                                                                                        |               | 剣道 16                  | 少     9 剣 道       年     12 その他                                                                                                                                  |
| ボくた<br>ツ   りも                                                                                | ポ             | バスケット 12               | 12 その他                                                                                                                                                          |
| 人 文页页                                                                                        |               | その他 19                 |                                                                                                                                                                 |
| しをたのや楽め、                                                                                     |               | 315人                   | 小計 169人                                                                                                                                                         |
| 1、スポーツ人口や施設整備などの問題26、スポーツ人口や施設整備などの問題健康づくりのためにもスポーツをするでいない人も多いでみたものの、みなさん定期的に心               | 11/           |                        | +                                                                                                                                                               |
| 整でスさ                                                                                         |               | 野球 182                 | 中     148 テニス       学     100 パラム                                                                                                                               |
| 施設整備などの問題しんでいない人も多                                                                           | 人了            | サッカー 117<br>バレーボール 104 | 中     148 テニス       ・     123 バスケット       高部     116 バレーボール       ヤ     77 バドミントン                                                                               |
| な な   定<br>な い ツ 期<br>の 人 す ら<br>題 多 る 心                                                     |               | テニス 103                | 校 77 バドミントン                                                                                                                                                     |
| の 人を的問 もすに                                                                                   |               | バドミントン 102             | 生活                                                                                                                                                              |
| 題 多る心                                                                                        |               | バスケット 90               | 43陸上                                                                                                                                                            |
|                                                                                              |               | 卓球 77                  | ● 動   41 剣 道                                                                                                                                                    |
|                                                                                              |               | その他 220                | 80 その他                                                                                                                                                          |
|                                                                                              |               | 995人                   | 小計 685人                                                                                                                                                         |
|                                                                                              |               |                        |                                                                                                                                                                 |
|                                                                                              |               | 野球 720                 | <u>- 350 ビーチ</u><br>般                                                                                                                                           |
|                                                                                              |               | ソフトホール 640             | 200 ゲートホール                                                                                                                                                      |
|                                                                                              |               | ゲートボール 400             |                                                                                                                                                                 |
|                                                                                              |               | ゴルラ 400                | モラ     200 ウォーク       トロ     ブ     150 テニス                                                                                                                      |
| 1 Sta                                                                                        | C             |                        | 年ブ     150 テニス       ・・・・・・・・・・・・・・・・・・・・・・・・・・・・・・・・・・・・                                                                                                       |
| 100                                                                                          | Ĕ             | バレーボール 150             | 少     ク     200 バレーボール       年     ラ     200 ウォーク       青     ブ     150 テニス       日     150 テニス     120 ソフトボール       午     -     120 ソフトボール       午     -     - |
|                                                                                              |               | テニス 120                | <b>ム</b> 50 卓 球                                                                                                                                                 |
|                                                                                              |               | 空手 110                 | 30 スキー                                                                                                                                                          |
|                                                                                              |               | その他 393                | 73 その他                                                                                                                                                          |
|                                                                                              |               | 3,413人                 | 小計 1,443人                                                                                                                                                       |
|                                                                                              |               | 4,723人                 | 総計 2,297人                                                                                                                                                       |
| API                                                                                          |               |                        | いるクラブチームなどを集計した                                                                                                                                                 |
|                                                                                              |               |                        | む競技は含まれていません。<br>現在(資料提供:スポーツ振興課)                                                                                                                               |
|                                                                                              |               |                        |                                                                                                                                                                 |

アメリカでは10数年前から持続スポーツを奨励 し、体重のコントロール、バランスの良い食事、 禁煙などの一大キャンペーンを行い、ここ10年間 で心臓病の死亡率を25%も下げることに成功して います。

体力の増強、病気の予防、精神健康の増進を図 るためにも、ぜひスポーツをして心地良い汗を流 してほしいと思います。

む人が多いようです。 やウォークベースボー 親しんでいるということが分か よりも男性のほうがスポーツに 計してみると男性が約4700 てみます。 多い人、家事や育児に追われる も習い事や趣味にあてる時間が るからでしょう。スポーツより がないのはいくつかの理由 うしてもスポーツを楽しむ余裕 れほど開きはありません。 ります。 -ツを楽しんでいるのか紹介し 地区を選んでアンケート調査を 件は異なってきます。 てくるのはなぜでしょうか。 ろが、社会人になると開きが出 - ツ人口も男性と女性とではそ 人、女性が約2300人。女性 人など環境や年代によっても条 中学や高校生のころは、 それぞれの種目を男女別に合 次のページでは、町内から2 女性のかたはどれだけスポ ・ルを楽し とこ スポ があ ど

けど、とってもよかったわ」。 だちとテニスへ行ってきたんだ

男性に圧倒的に人気のあるのが ページのグラフは町の種目別ス を流しているのでしょうか。右 る人たちはどんなスポーツで汗 野 スキーなどはこのグラフに出て ポーツ人口を表わしたものです きません)。年齢にかかわらず、 球。 (個人的に楽しむジョギングや ル ところで、入善町に住んでい ソフトボールやゲートボ ゴルフなども人気がある

●いがでござるます……「こんにちは」という挨拶の言葉。「いい日でございますね」が語源で入善ことばのウルトラD。 野良衣姿で腰をカガめ挨拶するおばあちゃんが目に浮かぶ。