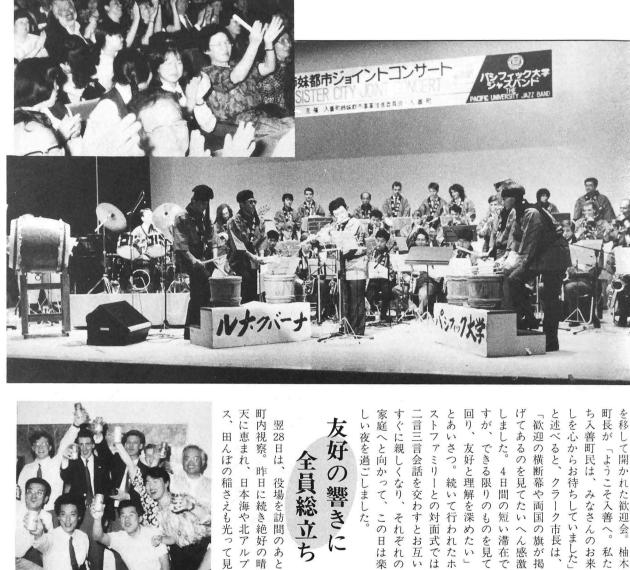

## elegates from Torest Grove. Welcon

Forest Grove & 入善町

才市友好使節団来町 間がくでっかい

ホストファミリ

との対面式

▲役場を表敬訪問する使節団。

伝えします。

晴天に恵まれ、

ウ エルカム (ようこそ入善

町長ら多数が出迎え、市長らが で会いましょう」と約束したと 昨年5月のフォ市での調印式以 降り立つと同時に構内では一斉 みなさんが入善駅に到着。 ク市長以下フォ市友好使節団の 来1年ぶり。 に大きな拍手がわき起こります 両市町長が顔を合わせるのは 5月27日午後4時半。 「来年はぜひ入善 クラー 袖木

に固い握手で喜び合いました。 マネージャーのフェスラーさん おり、再会できたことをお互 姉妹都市協会長のアークレッ 今回来町したのは、 クジャラ議長、シティー クラーク

楽しみにしてこられたようです。 とんどのかたは日本へ来るのが ズバンドの26名のみなさん。ほ め訪れたパシフィック大学ジャ さんら10名の使節団員と、ジョ イントコンサートに出演するた 町民会館イベント広場に場所 今回の訪問をとても

お年寄りには懐しく、若い人は首をひねるかもしれない入善弁。さて、今月はどんな 「ことば」が登場するやら…。

友

情の輪は、これまでにも増してぐつと大きく、深くなつたようです。

町全体が国際色豊かに染まつた4日間の様子をお

いろんな場所、たくさんの人たちとの出会いで交流を深め、

ク市長をはじめ、総勢36人の〝友人〟 たちが町を訪れました。

5月27日から4日間、姉妹都市フォレストグローブ市からクラー

与えて今かた

町としても初めての出来事で、町民をあげての大歓迎となりまし

友好の響きに

い夜を過ごしました。

この日は楽 それぞれの 一言三言会話を交わすとお互い

友好と理解を深めたい」 できる限りのものを見て

ほかの団員のみなさんは入善

町内視察。昨日に続き絶好の晴 天に恵まれ、日本海や北アルプ 田んぼの稲さえも光って見 28日は、役場を訪問のあと

▲カンパーイ!コンサートの成功を 喜び合うバンドのみなさん。

善混声合唱団、 ョイントコンサート。 いました。 夜はコスモホールでジ ルナ・ク

一行は入善を発ちました。

訪ね、 れました。 ついても熱心に話し合いが行わ 県とオレゴン州との交流計画に クラーク市長以下4名は県庁を なんだろう)」を連発します。 ューティフル!(なんてきれい えます。 舟見山自然公園から町を一望 西中学校などを訪れたあと、 中沖知事とも親しく懇談 団員のみなさんは

私た 柚木

歓迎の横断幕や両国の旗が掲

ます」「いいなあ!」……。 準備は飯野婦人会のみなさんが の小学校でも給食はありますか」 児童がいろいろ質問。「フォ市 ただきました。入善小学校では ぼう」とお互いに確認。 高校や入善中、入善小学校を訪 「ありますよ。ハンバーガー お昼は園家山でバーベキュー。 入善高校では「フォレスト 英語の授業や柔道を見てい ホットドックなんかが出 ブ高校と姉妹校提携を結 入中で

かにあいさつを交わして った人みんなに、にこや からお年寄りまで、出会 商店街を見学。 そのあと上原保育所、老 協力してくださいました。 人福祉センター、 赤ちゃん **浄蓮寺、** 

ちの友情は真実であると、 社会館での歓迎パーティーに出 きり確信しました」と述べると、 ました。入善へ来て私は、 んの暖かい歓迎にとても感激し 立ったクラーク市長、「みなさ がりました。 な雰囲気の中で、 きを披露するなど。終始和やか 席。日程での最後の夜です。 気を表敬訪問したあと、 たくさんの思い出を胸に30 (同の拍手が一斉にわき起こり ゼント交換、獅子舞やもちつ

バンドと演奏が続き、 館内にこだましました。 て手拍子、大きな友情の響きが のお客さん全員が総立ちになっ 同で奏でた「八木節」 パシフィ ック大ジャズ では満員 最後に合

うです。 間で最も親しまれているのだそ フォ市では多く見られ、市民の ゲ」を記念植樹。ピンク色のか 町民会館前庭で「西洋シャクナ 日は黒部峡谷を観光されたあと いい花を咲かせるこの花木は 連日汗ばむほどの好天気。

このあと一行は、 最後にあいさつに 会場は盛り上 富山日本電 武村福 私た はっ