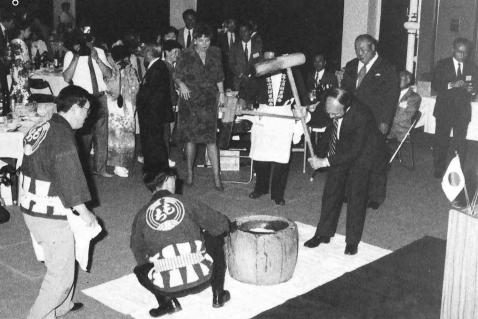

かにあいさつを交わして った人みんなに、にこや からお年寄りまで、出会 商店街を見学。 そのあと上原保育所、老 協力してくださいました。 人福祉センター、 赤ちゃん **浄蓮寺、** 

ちの友情は真実であると、 社会館での歓迎パーティーに出 きり確信しました」と述べると、 ました。入善へ来て私は、 んの暖かい歓迎にとても感激し 立ったクラーク市長、「みなさ がりました。 な雰囲気の中で、 きを披露するなど。終始和やか 席。日程での最後の夜です。 気を表敬訪問したあと、 たくさんの思い出を胸に30 (同の拍手が一斉にわき起こり ゼント交換、獅子舞やもちつ

バンドと演奏が続き、 館内にこだましました。 て手拍子、大きな友情の響きが のお客さん全員が総立ちになっ 同で奏でた「八木節」 パシフィ ック大ジャズ では満員 最後に合

うです。 間で最も親しまれているのだそ フォ市では多く見られ、市民の ゲ」を記念植樹。ピンク色のか 町民会館前庭で「西洋シャクナ 日は黒部峡谷を観光されたあと いい花を咲かせるこの花木は 連日汗ばむほどの好天気。

このあと一行は、 最後にあいさつに 会場は盛り上 富山日本電 武村福 私た はっ

#### \*特集/ようこそ、入善へ

How Do You Do?

天顔が

の言葉

来 で す

▲「よいしょ、よいしょ」歓迎パーティーの席でもちつきをするクラーク市長。 盆と正月が一度にやってきたようなハッピーな気分です。

▼これぞ社交ダンス。でもちょつびり 照れくさそう。老人福祉センターで。

▲西中学校では英語の授業を拝見。 本まりに上手な(?)発音に思わず