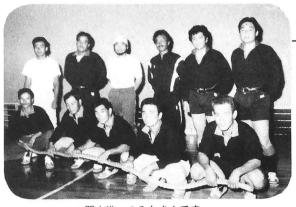

高山

大会で優勝するために、

新メン

魚津チー

ムを破って県

ーを大募集しています。

ん☎74-0142へ連絡を1

#### です 練習に励んでいます。 、など奥深く、こんなに面白く 見単純で地味なスポ 駆け引きやチームワー

時

から40代の力自慢の男性15人。 ンバーは町内から集まった20代 にベスト8に残る強豪です。メ 西中体育館などで 県の大会では常 ム。6年 町 で唯 間は無制限です。 あります。 るみなさん。 ないでしょうね」と口をそろえ を4m引きずり込めば勝ち。 600㎏以下という体重制限が が付いて行い、 のよりは幾分細く て夢中になれるスポーツは 競技は、選手8人に監督1人 綱は運動会で使うも 選手には全員で 相手チー

毎週夜1回、

前に結成され、

の綱引きクラブチー 闘魂ファイターズは、

力は1人の岩を引きずるほど強 浩二さん(青木・ ともう終りです。 よりも大切。 勝つためにはチームワークが何 いろあります。 てじっと待つなど戦法にもいろ 相手が疲れるまで力を一定にし 「筋力も確かに必要ですが、 気に引く、徐々に引きずる ね」と説明する代表の高山 1人でも力を抜く 全員が合わせた 29歳)。 それと、闘魂

だけでは勝てません

鬭

魂ファイターズ