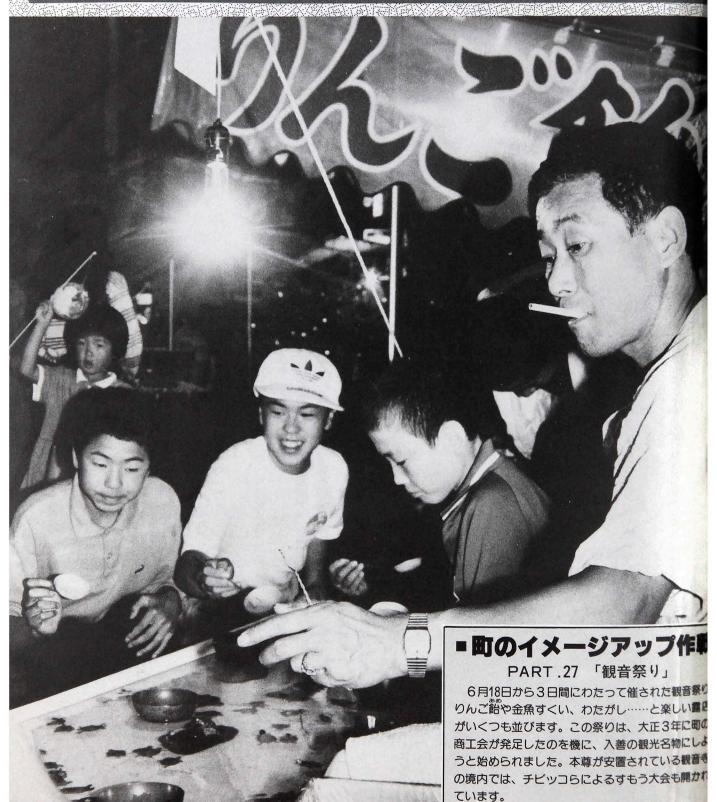

優じのもん……その土地の産物。入善の海岸は波荒く、浸食激しい。魚は多く、ふくらぎ・ざし・にんずる・こんごる・ きす・おくのじょろ等じのもんが美味しい。入善の海岸事業は30周年目。