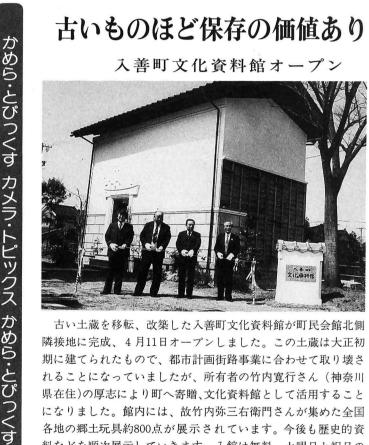

8

古い土蔵を移転、改築した入善町文化資料館が町民会館北側 隣接地に完成、4月11日オープンしました。この土蔵は大正初 期に建てられたもので、都市計画街路事業に合わせて取り壊さ れることになっていましたが、所有者の竹内寛行さん(神奈川 県在住)の厚志により町へ寄贈、文化資料館として活用すること になりました。館内には、故竹内弥三右衛門さんが集めた全国 各地の郷土玩具約800点が展示されています。今後も歴史的資 料などを順次展示していきます。入館は無料。火曜日と祝日の 翌日が休館日です。みなさんもぜひ一度ご覧になってください。