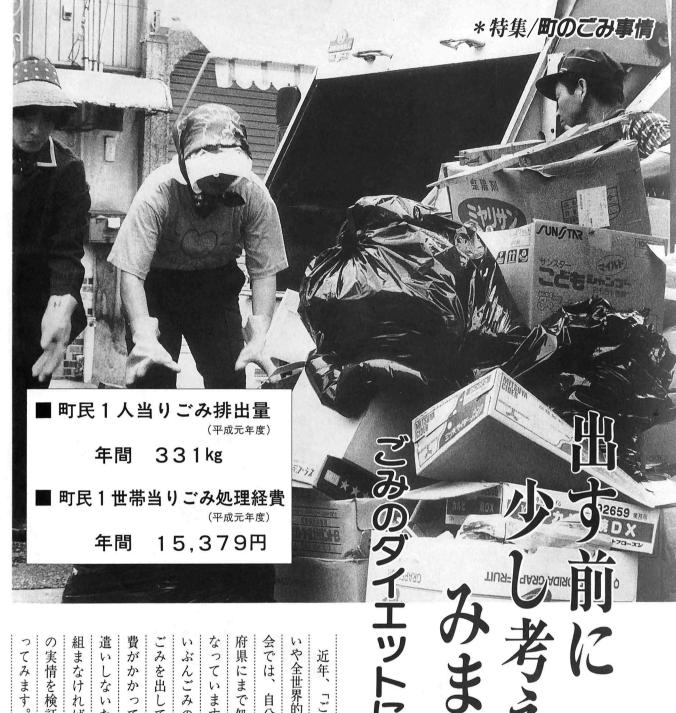

# 舟見七夕祭りを 盛り上げるぞ!

300年以上の歴史を誇る舟見七夕祭りは、今年も7月6日、 7日に開かれます。この日のために、地区のみなさんは趣向 を凝らした短冊作りや土人形づくりなど、準備に大忙し。舟 見2区の八幡会では、金太郎の物語を描いた壁画と土人形で 見物客に喜んでもらおうと大ハッスル。楽しみですね。

イエットに挑戦しよう 府県にまで処分地を求めざるを得ない状況にまで 組まなければなりません。 遣いしないためにも、 費がかかっています。 ごみを出していますが、 なっています。 会では、 いや全世界的な問題となっています。 いぶんごみの量が増えました。 ませんか 実情を検証し、 近 「ごみ問題」は急速に深刻化し、 自分の地域だけでは処理しきれずに、 入善町でも、 減量のために何ができるかを探 ごみの減量化に真剣に取り 私たちが納める税金をむだ その処理にはばく大な経 今月は、 以前から比べるとず 私たちは何気なく 首都圏など都 町のごみ 全国:

# 1億1、828万円

こみ処理に

い捨て」を前提にした社会にな

した。 間で全体で2倍以上にもなりま 急激にごみの量が増えてきてい ごみの量の推移(上図)を見ると る様子が分かります。この15年 最近15年間の町内で出され

ていることになります。 りで年間331歳のごみを出し 9、829%。これは町民1人当 ピークを迎えた平成元年には

ごみの収集については、入善環 設置する新川広域圏事務組合で 共同処理されています。また、 宇奈月町、 みは魚津市、 ところで、町内で出されるご 朝日町の2市3町で 黒部市、入善町、

、を処理する東部清掃センター 毎日フル稼動で可燃ごみ

> 5、379円にもなりました。 使ったお金は1億1、828万円。 平成元年度では、町がごみ処理に 町民1世帯当りでは、 大する仕組みになっています。 の量が増えるに従って経費も増 て支払われるわけですが、ごみ もちろん、私たちの税金によっ われています。これらのお金は います。ごみ処理施設の運営管 境センター制に委託して行って 町からの負担金などで賄 年間1万