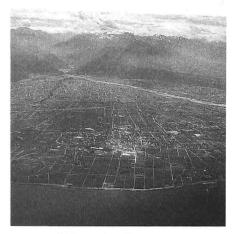

#### 日本一美しい 黒部川扇状地

四季折々に彩り豊かな表情を見せる 黒部川扇状地ですが、やはり黒部川の 恵みを感じる収穫の秋、黄金色に波打 つ稲穂が織りなす広大な田園風景は、 見る人の心を打たずにはおかない「日 本一美しい」景色と言えるでしょう。 かめら・とびつくす カメラ・トピックス かめら・とびつくす

また、地図を見ると、お分かりいただけると思いますが、宇奈月町愛本を中心として、海岸線に至るまで、等高線が見事な同心円を描いています。これは、ちょうど杯を逆さにしたような端正で典型的な扇状地地形であることを示しています。この地形美も多くの地理学者が「日本一美しい」と絶賛しています。

ご存知のように、この一大扇状地は、 黒部川が長い年月をかけて山肌を削り、 削られた土砂を下流へ運搬してつくり あげたものです。

300年前に松尾芭蕉が「奥の細道」の中で、四十八ヶ瀬を持つ「いろは川」と紹介していることからも分かるように、それ以前のはるか大昔から、黒部川は愛本の下流では、たくさんの川すじを持っていたようです。そして、洪水のたびごとに主流の位置を変えていたため、上流から運搬された土砂は扇状地のすみずみまで、まんべんなくゆきわたり、この美しい黒部川扇状地ができたのです。