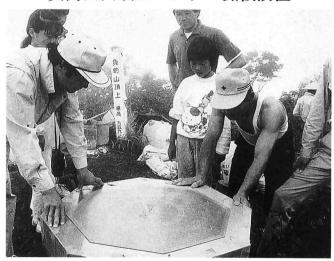

# 登ったあとに感動が待っている

負釣山山頂にパノラマ銘板設置

6月16日、町の最高峰・負釣山(959m)の頂上に、四方に見える峰々の名前や位置、標高などを標示したパノラマ銘板が設置されました。負釣山を訪れる人々が年々増えてきていることから、ここを町の観光の目玉にしようというものです。

ところで、このパノラマ銘板の設置には、9歳から65歳まで 52人のボランティア運搬員が集まり、砂や水、コンクリートな ど1人平均10kgの資材を背負って約2時間かけ頂上まで運びま した。みんな苦労した末の完成だけに感動もひとしおでした。