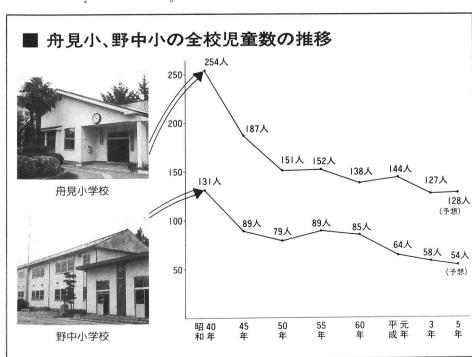

# 局まる

舟見・野中統合小学校建設促進委員会が発足

目指して新校舎建設の具体案作りに乗り出しました。 年々児童数が減少している野中小学校と舟見小学校の両校を統合 新たな小学校を建設することで両校下住民の意見が一致。 舟見・野中統合小学校建設促進委員会が発足し、 早期開校を 6月

回(

新校舎開校 を目指す

平成9年には全学年が複式学級 級は解消しています。 は58人、舟見小学校は127人 になることが予想されます。 慮で教諭1名が加配され複式学 ます。今のところ、県の特別配 複式学級の基準にまで達してい 両校とも年々児童が減少するな も17人であり、すでに文部省の 今年5月1日現在の調査によ 特に野中小学校では2年生 3年生6人で、合わせて 野中小学校の全校児童数 しかし

期待できず、

また両校の校舎が

複式学級になれば教育効果が

舟見コミュニティ公民館で開か は今年3月に区長やPTA、 情を話し、両校を統合し新築し 古くなり建て替えの時期に来て 構成する舟見・野中統合小学校 地区推進委員の代表 5人ずつで なって統合に向け検討していく 員会が顔を合わせて初の合同会 について検討を重ねてきました。 委員会を結成。 などで構成する小学校統合推進 きました。このため、 ら両地区の町政懇談会などで実 いることから、 れた2回目の合同会議では、 ことを確認。 議を開き、 てはどうかとの呼びかけをして 5月14日には両地区の推進委 婦人会など各種団体の代表 両地区住民が一体と そして6月6日夜 互いに統合問題 町では数年前 両地区で