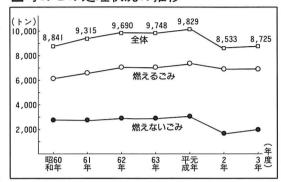

# 減らぬなら減らしてみせよう

平成3年度ごみ事情

#### 決算報告

#### ■町のごみ処理状況の推移

育てるために大切なのです。 量が増加したためと考えられます。 ごみ処理量は、 たことなどによって、 缶などが業者に回収され の図です。 平成元年のピーク時に というみなさんの気 残念ながら昨 平成3年度の入善町 燃えないご 昨年秋の台風や なくな

累計 2,658kg

■町の月別資源回収量

累計 1,930kg

アルミ缶

牛乳パック 単位:kg 単位:kg H 2 5 月 回収せず 6月 16.5 7月 203.5 290 8月 191 262.5 230 9月 240 10月 280 270 口月 230 12月 436 H 3 I 月 204 150 2月 420 397.5 3月

▲空き缶回収機 「ぼく くうかん鳥」設置 ▲牛乳パック回収箱設置 町小中学校にコンポ▶

町では、ごみ減量化対策として、燃えるごみ簡易 焼却炉やコンポスト (生ごみ処理器) の設置に対し て補助金を取り入れるほか、アルミ缶や牛乳パック のリサイクル運動を進めていきます。5月に設置し た空き缶回収機「ぼくくうかん鳥」はとても好評で、 6月15日現在35,513コが回収されました。みなさん 一人ひとりのご協力で、ますます広げたいリサイク ル運動です。