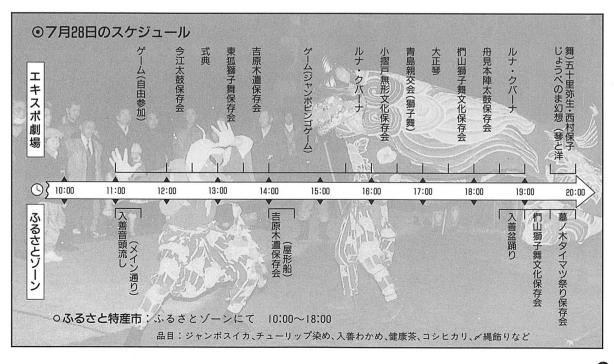

## 7月28日は太閤山で会いましょう!!

7月28日(火)は、『ふるさと万華鏡』入善町の日です。当日は約500名のかたがイベントに参加します。会場を入善町一色にするために、家族そろってエキスポへ。

#### エキスポ劇場

入善町の伝統的郷土芸能 や祭り、独創的なイベント やゲームを展開して、おらがまちの自慢・魅力のすべてをお見せします。

#### (入善ふるさと特産市)

入善ジャンボスイカをは じめとした、町の特産品を 紹介。試飲食を通して、県 内外のかたにその味を楽し んでいただきます。