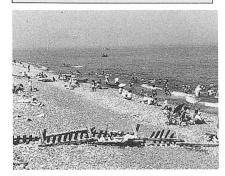

#### 1枚の写真

〈思い出編〉**No.4** 

田中浜海水浴場と言っていた、昭和30 年ころの海岸写真です。

現在は、砦のようにブロックが積み上げられ、全く想像もできない写真風景です。当時の海水浴は、露出度の高いセパレートやビキニなどの水着、サーフィン、水上スキーなどのマリンスポーツも知られなかった時代です。もちろんカラフルなビーチパラソルもクーラーボックスもありませんでした。

入善海岸は、日本列島をめぐる海で最も浸食のはげしいことで知られています。これは冬期、日本海を北上する低気圧によって発生する "寄り回り波"と、黒部川から供給される流出土砂の減少によるものとみられています。

柏原兵三は短編「浸蝕」に、「昔堤防があった場所は、すでに海のただ中である。 …疎開し立ての頃…その堤防を降りると 海まで広く石の磯が続いていた」と書いています。

明治20年以降、吉原では184戸も家屋 を移築しています。なかには二度三度と 移築した人もあるとのことです。

みなさんからの一枚の写真、おたよりをお 待ちしています。