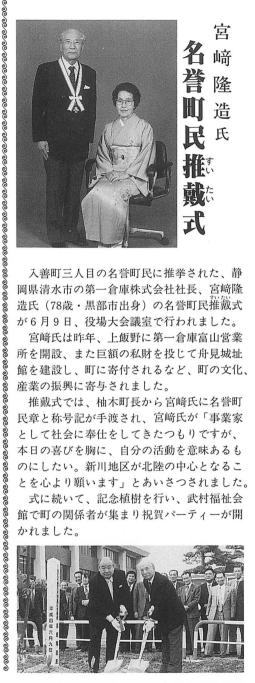

宮 氏

入善町三人目の名誉町民に推挙された、静 岡県清水市の第一倉庫株式会社社長、宮﨑隆 造氏 (78歳・黒部市出身) の名誉町民推戴式 が6月9日、役場大会議室で行われました。

宮﨑氏は昨年、上飯野に第一倉庫富山営業 所を開設、また巨額の私財を投じて舟見城址 館を建設し、町に寄付されるなど、町の文化、 産業の振興に寄与されました。

推戴式では、柚木町長から宮崎氏に名誉町 民章と称号記が手渡され、宮崎氏が「事業家 として社会に奉仕をしてきたつもりですが、 本日の喜びを胸に、自分の活動を意味あるも のにしたい。新川地区が北陸の中心となるこ とを心より願います」とあいさつされました。 式に続いて、記念植樹を行い、武村福祉会 館で町の関係者が集まり祝賀パーティーが開