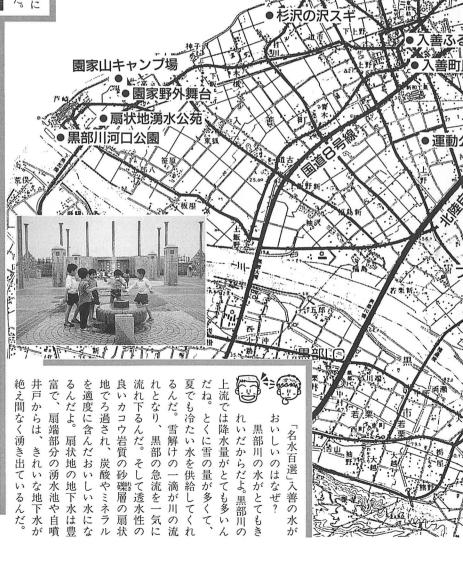

#### 扇状地ウォッチング

8月22日は 9:00~12:00 黒部川扇状地の探訪 参加無料(定員50名、事前申込み)

○コース予定(入善町民会館前発着)

国指定遺跡「じょうべのま」――海岸浸食(吉原)――国指定天然記念物「杉沢の沢スギ」――園家山砂丘・園家野外舞台――扇状地湧水公苑――フラワーセンター――農村資料館――墓ノ木自然公園――舟見山自然公園(舟見城址館扇状地展望)――入善町民会館