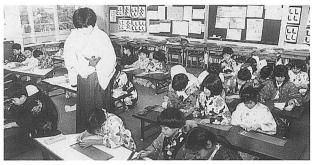

### 昔の姿で学びます わらじ

### 飯野小学校"昔の学校"体験学習

飯野小学校の3年生が12日、昔の学校生活の体験学習を行 い、着物姿で授業に取り組みました。これは学校の歴史を学 ぼうと、社会科の授業の一環として行われたもので、59人の 児童たちは全員着物姿、教頭先生や担任の先生も着物やはか ま姿になりました。授業は座卓に正座で行われ、礼儀作法な ども学びました。昔の学校生活はいかがでしたか?