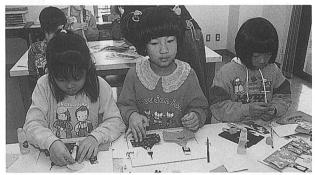

### 手づくりびなに大満足!

千代紙でおひなさまづくり

ひな祭りを前に、千代紙を使ったおひなさまづくりの楽し さを味わってもらおうと2月13日、町立図書館が町民会館美 術工作室で「千代紙おひなさまづくり教室」を開催しました。 集まった約50人の親子らは、図書館員と町婦人ボランティア のメンバーの指導で、かわいいお内裏さまとおひなさまをて いねいに折り上げ、仕上った作品に満足げでした。

入入椚横小墓福下荒野椚舟青高高吉新東舟小入上舟入舟 摺ノ島飯 摺