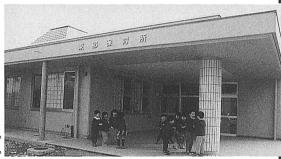

### 私たちの保育所だよ ➡

### 東部保育所が完成、入所

「新しい保育所ができてとてもうれしいです。 大事に使います」と元気いっぱいの東部保育所の 園児たち。全面改築していた東部保育所がこのほ ど完成し2月8日、入所式が行われました。入所 式では、柚木町長ら町関係者と父兄の代表ら6人 でテープカットし、新保育所の完成を祝いました。 新しい保育所で、ますます元気に育ってください。

子供たちに縄作りの技術を伝えようとふれあい の日の2月13日、椚山中央公民館でわんぱく教室 が開かれました。集まった約20人の椚山小学校の 児童たちは、福寿会のお年寄りの指導を受け、慣 れない手つきでなわないやぞうりづくりに挑戦し ました。「とても難しい」と話しながら作ったぞう りも、その出来栄えはなかなかのものでした。