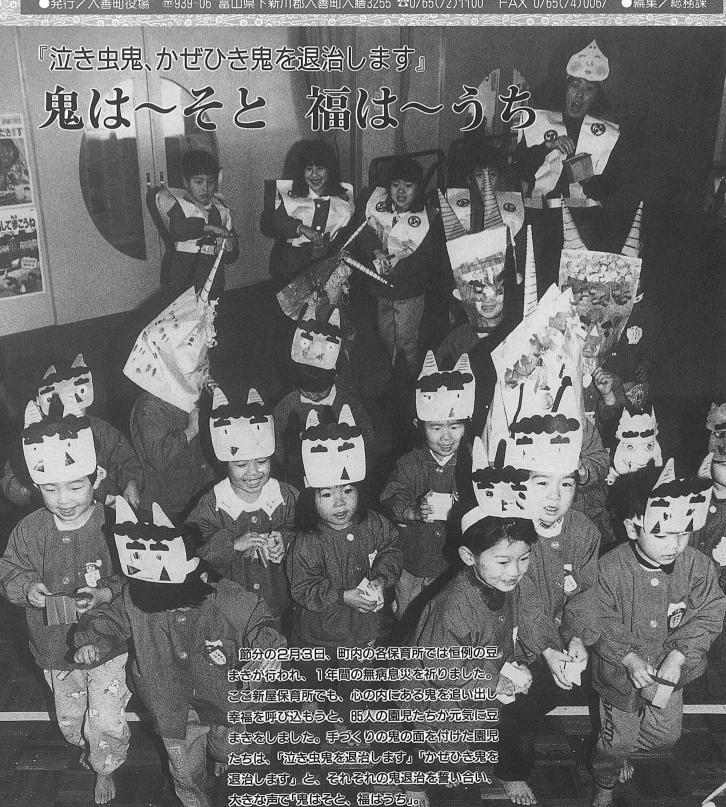

れ

3

中前9時、慌ただしくホームへル 年前9時、荒ただしくホームへルプと 今日は2月12日。ホームへルプと 今日は2月12日。ホームへルプと がう仕事を取材するため、ヘルパー は2月12日。ホームへルプと がったが訪問先へと出発していく。

玄関の上がり口には、ヘルパーのたにずうな声が奥の方から聞こえてきた。年前9時10分、早川さん宅到着。女関先で「早川さん来たよ~」とへ玄関先で「早川さん来たよ~」とへ玄関先で「早川さん来たよ~」とへっまさ。

「元気やったかな」とへルパー。「元気やったかな」とへルパー。を引きるようになって16年。もはや気にが知れ、お互い気持ちが通い合う仲であろうから、最初から細やかな仲であろうから、最初から細やかなの体調などが分かるという。

3

な家事と、高齢のため車などの運転

回。ヘルパーたちの仕事は、一般的

早川さんを訪問するのは週に2

準備と洗濯にとりかかるヘルパーた

### 齢化社会を考え

▼「次は、17日に来るからね」

意欲がわいてくる。

待ってくれている人がいる。

頼りにする、頼りにされる、そんな人間関係があってもいい。

「ありがとう」の言葉を聞くたびに、明日からの仕事に

た早川さんから笑みがこぼれた。「一

じゃがだそうだ。 らいたいから、出来合いのものは買 くのスーパーへ買物に出かける。「毎 準備にとりかかる。 わないようにしています」とヘルパ だけでも、手作りの料理を食べても 買うようにしています。訪問した日 日来れないので、保存のきくものを - 。買物を終えて、さっそく料理の 午前10時30分、ヘルパーたちは近 今日の料理は肉

はどうも辛くてね。他人様の世話に 生まれ育ったこの土地から離れるの に来いと言われとるんだが、 「川越市におる息子から、 自分が こっち

掃

### かなえてあげたい。 願いをできるだけ長く

▲「朝ごはん、たくさん食べてね」

事をいったん取り止め、早川さんと のことだが、とても心に響く言葉だ うである。今まで笑顔を見せなかっ 三人で話すのが何よりも楽しみのよ この日の買物の打ち合せや雑談を始 人だけじゃよう話さんからね」。当然 める。早川さんにとって、こうして 午前10時10分、ヘルパーたちは家

う」。ヘルパーたちの姿が見えなくな さんの願いをできるだけ長くかなえ ちゃ」と、好きなたばこを吸いなが るまで見送る早川さんだった。 ーたちに、「ありがとう、 で「元気でね」と話しかけるヘルパ ルパー。「17日か」と早川さん。玄関 てあげたい」と話す。 の気持ちをよく知っている。「早川 らぽつりぽつりと話す早川さん。 んたちには本当に感謝しとるがです とおりの年寄りやから。ヘルパーさ なるのはいやなんだが、 「今度来るのは17日やからね」とへ 午前11時30分、今日の日程を終了。 ヘルパーたちは、こんな早川さん ほれ、この ありがと