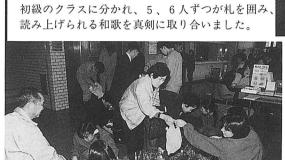

### 舟見中学校百人一首大会

舟見中学校では1月22日、133人の全校生徒が参 加して百人一首大会が開かれ、熱戦を繰り広げま した。日本の伝統的な遊びに親しみ、生徒間の親 ぼくを深めようと昭和60年から生徒会主催で開か れている恒例行事です。学年に区別なく上・中・