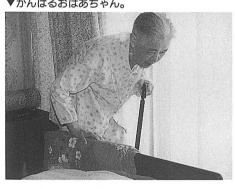

### 「春には田植えを見にいきたい」リハビリに ▼がんばるおばあちゃん。

▼「おばあちゃんの手、とてもきれいだね」

問するのは週に1回。主に、入浴や るがです」と、幸次郎さんは話して できて、ばあちゃんもとても喜んど もらえるので助かっとります。週に ところまで、身の回りの世話をして をしている。「男では気の付かない ベットメーキングなど、介護の補助 浴へ。ヘルパーたちが宮本さんを訪 1回、こうして風呂につかることが

ットを始める。「おばあちゃん、昔パ 午後1時30分、コトさんの髪のカ

きれいだったろうね」と、会話が弾 かったよ」「じゃあ、まるまげ結っ てたのかな」「そう」「とても長くて ーマかけてたの」「あんまりかけな 午後2時、髪のカットが終わり入

> 早く元気になって田植えの手伝いに 導に訪れているが、ヘルパーたちは になるようだ。「もうすぐ春やね。 話をすることが、何よりのリハビリ 爪が減って血が出たもんだ」。コトさ ね」「でも、昔はよく働いたがいろ とてもきれいだね」「遊んどるから 状態に変化があった場合、保健婦 に戻る。汗や濡れた髪を拭きながら ね」と、ベットの周りを歩き始める いかないと」とヘルパー。「そうや んの表情がとても豊かになってきた。 ね」「田の草取りなんかようしたね。 めるヘルパー。「おばあちゃんの手 すぐに連絡をとるのだという。 一。月に1、2回、 コトさんの最近の状態を聞くヘルパ の人には感謝しとります」。 午後3時、 午後2時40分、 コトさんの爪切りを始 入浴が終わり部 保健婦が訪問指