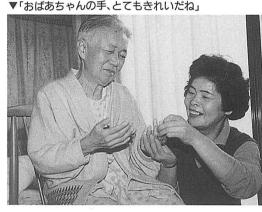

### 「春には田植えを見にいきたい」リハビリに ▼がんばるおばあちゃん。

▼「おばあちゃんの手、とてもきれいだね」

問するのは週に1回。主に、入浴や るがです」と、幸次郎さんは話して できて、ばあちゃんもとても喜んど もらえるので助かっとります。週に ところまで、身の回りの世話をして をしている。「男では気の付かない ベットメーキングなど、介護の補助 浴へ。ヘルパーたちが宮本さんを訪 1回、こうして風呂につかることが

ットを始める。「おばあちゃん、昔パ 午後1時30分、コトさんの髪のカ

きれいだったろうね」と、会話が弾 かったよ」「じゃあ、まるまげ結っ てたのかな」「そう」「とても長くて ーマかけてたの」「あんまりかけな 午後2時、髪のカットが終わり入

> 早く元気になって田植えの手伝いに 導に訪れているが、ヘルパーたちは になるようだ。「もうすぐ春やね。 話をすることが、何よりのリハビリ 爪が減って血が出たもんだ」。コトさ ね」「でも、昔はよく働いたがいろ とてもきれいだね」「遊んどるから 状態に変化があった場合、保健婦 に戻る。汗や濡れた髪を拭きながら ね」と、ベットの周りを歩き始める いかないと」とヘルパー。「そうや んの表情がとても豊かになってきた。 ね」「田の草取りなんかようしたね。 めるヘルパー。「おばあちゃんの手 すぐに連絡をとるのだという。 一。月に1、2回、 コトさんの最近の状態を聞くヘルパ の人には感謝しとります」。 午後3時、 午後2時40分、 コトさんの爪切りを始 入浴が終わり部 保健婦が訪問指