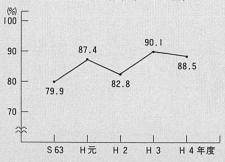

#### ■基本健診受診率の推移〈グラフ2〉

## 早期発見・早期 治療のために

受診率を見ると、 年に一度は健診を受けて、自分 の健康状態を把握しましょう。 町が実施する基本健康診査の 人病を予防するためには、 90智に近い数

> けてください。 うに今後も積極的な受診を心が す。この受診率が100智となるよ は常にトップクラスの受診率で 値で推移し(グラフ2)、県内で

成

まずは健康診査から

発見・早期治療です。 ップとなっているがんも、早期 健康診査の目的の一つが早期 932人が 死因のト