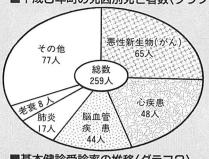

#### ■平成3年町の死因別死亡者数〈グラフ1〉

## 死因の6割が 3大成人病

以上の人に多い病気の総称)に なっています。(グラフ1) いわれています。毎年、 含まれ、特に「3大成人病」と 患の48人、脳血管疾患の44人と 亡原因のトップは「悪性新生物 人の人が亡くなっています。死 (がん)」が65人。次いで、心疾 これらの病気は成人病(40歳 平成3年、入善町では259 死亡さ

> 件といえるでしょう。 亡くなっています。 ことが、長寿にとって大切な条 れた人の約6割が3大成人病で この成人病を予防し克服する