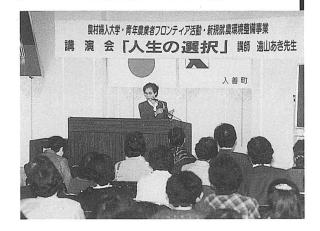

農村婦人大学の開講式が4月9日、役場大会議室で行われました。同大学は、地域営農の推進者として期待されている女性の資質向上を目標に毎年開かれ、今回で21年目となります。開講式終了後、千葉県在住の農民作家、遠山あきさんによる講演があり、約100名の受講生は、熱心に耳を傾けていました。

#### 期待してます、お母さん! 農村婦人大学が開講