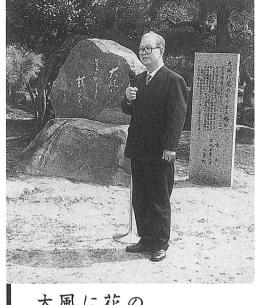

## カメラ

トピックス とぴっくす トピックス

大風に花の かくるる椿かな

前田普羅の句碑を建立

町ではこのほど、町ゆかりの俳人・前田普羅の句碑を上原公園に建立し、3月26日、柚木町長、前田氏の親族である岡埜式夫氏(写真)ら約40人が参加のもと除幕式を行いました。前田氏は高浜虚子門下生の四天王に数えられた俳人で、大正13年、新聞記者として富山に移り住みました。これを機に、町句会の祖といわれる船平晩紅氏が指導を請い、同15年から俳句の指導にあたり、町の俳句会の基礎を築きました。