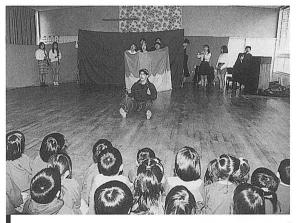

#### ミュージカルって楽しいな 入高コーラス部上原保育所を訪問

入善高校のコーラス部が3月25日、上原保育所で、ミュージカル「森は生きている」を上演し、園児たちを喜ばせました。コーラス部にとって今回は、校外で初めての発表会となり、日ごろの練習の成果を発揮しようと熱演。園児たちは、知っている歌を一緒に口ずさみ、楽しいひとときを過ごしました。

4月17日行われたバリトン歌手ミヒャエル・ショッパーさんの歌と、ピアニスト伊藤深雪さんのフォルテピアノによるチューリップコンサート。用意された12,000本のチューリップが、春の夜のコンサートを色あざやかに飾りました。コンサート終了後は、2人のアーチストを囲んで交流会が開かれました。