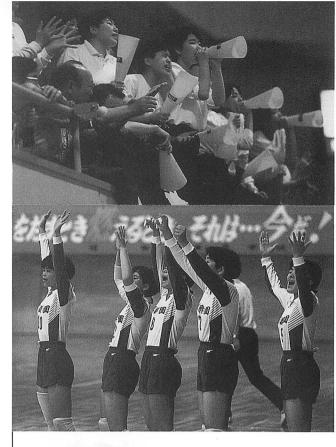

## 第29回北信越高等学校バレ ボール選手権大会

# 北信越高校総体、女子バレーボール選手権大会

が6月19日、20日の20日間にわたり、入善町総合体 の選手が総合体育館で青春の汗をながします。 のリハーサル大会です。来年は全国選抜品チーム 500人の選手らが集い、熱い戦いを繰り広げま 育館を会場に行われ、北信越5県から20チーム、 した。試合の結果は、福井県の福井商業高校が優 今大会は、来年8月に開催される全国高校総体 次勝は、 同じ福井県の仁愛女子高校でした。