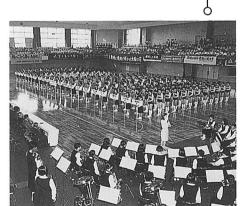

## 第29回北信越高等学校バレ ボール選手権大会

# 北信越高校総体、女子バレーボール選手権大会

が6月19日、20日の20日間にわたり、入善町総合体 の選手が総合体育館で青春の汗をながします。 のリハーサル大会です。来年は全国選抜品チーム 500人の選手らが集い、熱い戦いを繰り広げま 育館を会場に行われ、北信越5県から20チーム、 した。試合の結果は、福井県の福井商業高校が優 今大会は、来年8月に開催される全国高校総体 次勝は、 同じ福井県の仁愛女子高校でした。