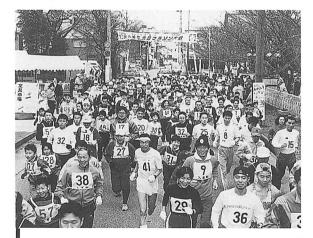

### ー年の健康を願って 正月元旦マラソン大会

1月1日、毎年恒例の元旦マラソン大会が 行われ、窪野教育長の出発の合図とともに、 町内から集まった246人が、新春の走り初めを しました。昨年に引き続き雪のない正月とな り、マラソンには絶好のコンディション。参 加者は2\*。、4\*。、6\*。のコースを自分のペ ースで気持ちよく駆け抜けました。 @-

舟見保育所で1月20日、舟見中学校3年生 の男子生徒20人が、保育実習を行いました。 今年度から技術、家庭科の授業に、男女の別な く保育の授業が導入されたことから、園児と の触合いから学習を始めようと訪れました。 生徒らは雪合戦や、いす取りゲームで園児と 遊びながら、保育の大切さを学んでいました。