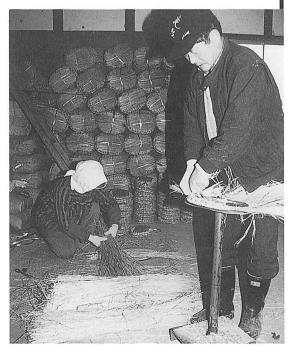

## 461人が大人の仲間入り 第46回入善町成人式

第46回入善町成人式が1月15日、入善コス モホールで開かれ、新成人461人が新たな人生 の門出を祝いました。会場では、色鮮やかな 晴れ着に身を包んだ女性や、真新しいスーツ 姿の男性が、久しぶりに顔を合わせた友人と 話を弾ませ、だれの顔からもほほ笑みが見ら れました。人生これからが本番です。

入善町の特産ジャンボスイカのこん包に使うさん俵 づくりが、スイカ生産農家などで盛んに行われていま す。さん俵はわらをだ円形状に編んだもので、スイカ 1個につき上下二つを当てます。同生産組合では、今 年、4万個程度の出荷を予定しており、8万個のさん 俵が必要となります。上野の道又光雄さん(63歳)宅 では、昨年から作業を始め、3月までに6千個を作る 予定で、夫婦で手編みの作業を続けています。

#### 8万枚の手づくり作業 ジャンボスイカ用さん俵づくり進む

祝小招户地区公民馆竣工 梨木賢次さん 指導のもと、 んでいます。 で幅広いジャンルの演奏を楽し 活躍したテナーサックスの名手 直後の東京を舞台にジャズ界で た。その名は 袖沢 ンバーの 楽団の結成 田丁 に新しく楽団が誕生しまし 梁は共通の言 · 70 歳 12 一人、 ジャズから演歌ま は、 (中沢・67歳)の 「楽団梨木」。終戦  $\mathcal{O}$ 野 昨 呼び掛けに応 中年の 坂武秀さん 10 月 ▲小摺戸地区公民館での初演奏。会場からは大きな歓声が…。 楽団 登 歳と、 テナー じた町 いろ 公演 ても、 動をしていきたい」と、 トリ ジャンルにとらわれず、 民館竣工式の記念イベントで初 求に余念がありません。 カラオケ好きの5人のメンバ われる練習会には歌手を務 よ」と皆さん。 そのギャップを埋めてくれます 編成の楽団が生まれました ス1人、ドラム1人、 ィオン2人、ギター んに楽しんでいただける演奏活 ね。 も参加し、 昨年12月19日、小摺戸地 毎週日曜日、 メンバーの年齢は38歳から70 「親子ほどの年の差があ そして、 いろな行事に参加し、 を行った楽団梨木。 二世代の共演となりまし 音楽という共通の言葉が を増やしていきたいです サックス1人、 の音楽愛好家が集まり 梨 プロ顔負けの音 、各地区で開か 野坂さん宅で行 1人 アコーデ 合計6人 目を輝 木 V 「音楽 ベ ー 皆さ