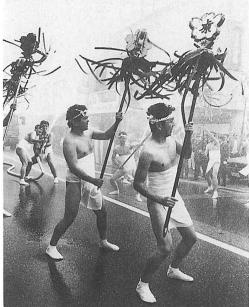

0

カメラ

まちのHOTな話題

1月6日、入善町消防団員による恒例の裸放水が中 町通り商店街で行われました。昭和30年に始まって以 来、今年で40回目を迎えたのを記念し、全10地区から 裸まといが参加、勇壮な出初め式となりました。下帯 姿の団員19人がラッパを合図に10年の高さにつるされ たくす玉めがけて威勢よく放水。ずぶぬれの団員が懸 命にまとい振り、飛び散る水に体を赤く染めながら、 寒さをものともしない火消しの心意気を示しました。

これぞ大消しの心意気 消防出初め式

入善町大漁祈願祭・出漁者壮行会が1月10