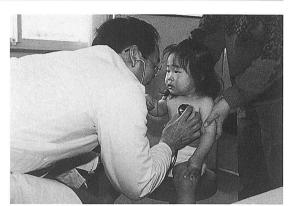

# 幼児医療費を助成1歳以上2歳未満

◆助成方法 医療機関窓口で 費の助成を開始します。 歳未満の幼児を対象に、医療 新規事業として、1歳以上2 時料金を立て替える「償還 町では、新年度の福祉医療

療費の本人負担額の全額 属する月の末日まで 療分から満2歳に達する日の ◆助成額 保険診療に係る医 ◆助成期間 平成6年4月診

保健課6番窓口に提出してく 義人、口座番号、印鑑を環境 保険証、金融機関名、 領収書(レシート不可)と健康 ◆申請方法 医療機関発行の 口座名