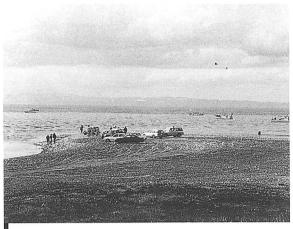

## 5 万 立 方 <sup>メー</sup> を 排 出 出し平ダム実験排砂

黒部川の関西電力「出し平ダム」の湖底にたまった土砂を押し出す「実験排砂」が2月28日行われました。実用ダムを使った実験として世界初の試みで、関係者の注目を集めました。約5万立方にの土砂が排出され、流域や河口沖では約千人の関係者らが、延べ200箇所でデータの収集を行いました。

町に春を告げる芦崎地区の諏訪社「えびす祭り」が3月12日始まり、屋形船をかたどったみこしが地区内を勇壮に練り歩いて、豊漁と航海の安全を祈願しました。地区の若者らが諏訪社でお払いを受け、張り子のタイなどで飾られた屋形船みこしにご神体のえびすさまを安置して出発。太鼓と笛の音に合わせ、町内に繰り出し漁港近くの金比羅社に向いました。13日は金比羅社から地区内をめぐり、諏訪社に戻ります。