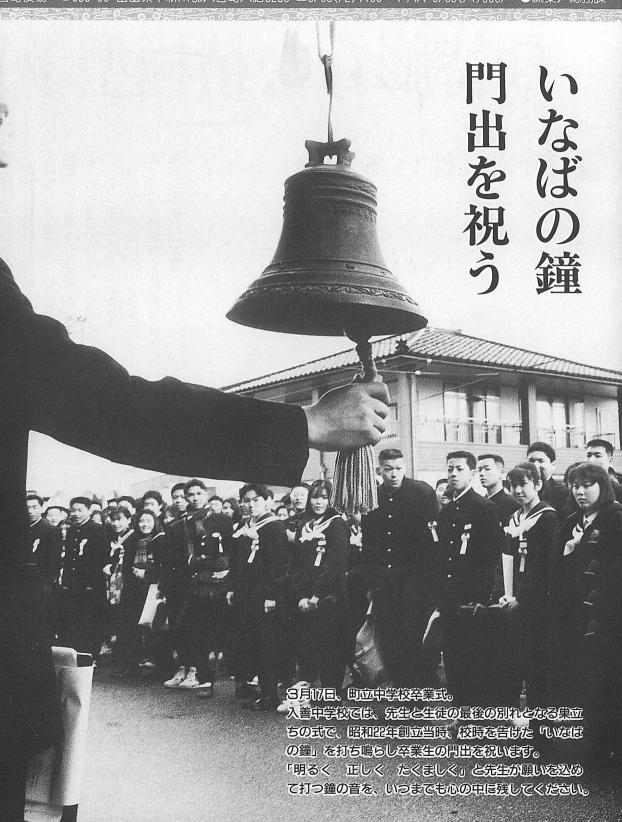

型予算となっています。 る103億820万円となり、 道路網の整備や下水道事業計画 重点を置きました。また、 前年度当初比11・7ぎ増の、 初で初めて100億円を突破す にも積極的な予算化をしました。 策定など、 う子供たちの教育環境の整備に その結果、 町民の生活環境整備 一般会計総額は当 幹線 大

視

▲平成7年4月開校を目指し、着々と工事が進むひばり野小学校。