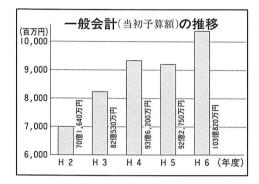

## 100億円を突破! 平成6年度

前年度比 .7%增

る103億820万円 初で初めての100億円を突破す 4|| 打増)。このうち一般会計は、当 9億5、 特別会計を合わせた予算は、 11・フ캙増)となつています。 予算が決まりました。一般会計と 今回は、町がいろんな事業を推 3月定例議会で、平成6年度の 865万円(前年度比9 (前年度比 14

型予算となっています。 る103億820万円となり、 道路網の整備や下水道事業計画 重点を置きました。また、 前年度当初比11・7ぎ増の、 初で初めて100億円を突破す にも積極的な予算化をしました。 策定など、 う子供たちの教育環境の整備に その結果、 町民の生活環境整備 一般会計総額は当 幹線 大

視

▲平成7年4月開校を目指し、着々と工事が進むひばり野小学校。