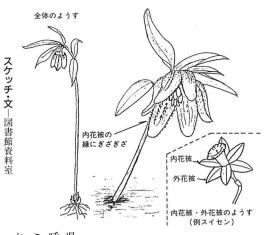

就職して4年目。最近、やりがいがあ りすぎるくらい忙しくなってきました。 今、トライアスロンに燃えています。昨 年初めて大会に出場しましたが、ゴール したときのそう快さは何ともいえません 冬期間の練習に、ランニングと水泳 を毎日続けています。マイホームを持つ ことが夢。夢の実現のために、お金と体 力をためなければ。スポーツを一緒に楽 しめる健康な女性が好きです。

れます。 この名前が付けられたとも言わ 呼ばれていた地域に多いので、 石川県などの 「越の国」

早川崇(ナチュラリスト)

小型の多年生植物で、

7

口

ユ

黄化し落ちてしまいます。 はすっかり終わり、 イモを探し当ててみましょう。 「越の国」の花、コシノコバ やがて葉は

浮かべられる人は数少ないよ 舟見地区の舟川上流 富山県や新潟 すぐ姿を思 落葉樹林の べると、 リと近縁種です。 咲かせています。 の下に隠すように、 い淡黄色で、 花は目立たな

ざぎざの突起があるのが特徴で (花びら)の縁と主脈に、ぎ 外花被(がくに相当する外 コシノコバイモは内花 つり鐘型の花を葉 コバイモと比 側の花びら) ひっそりと

花をつけています。 足を運ぶと、

コシノコバ

下で出会えます。 細越橋あたりから、

コシノコバイモが

雪が残る里山

うですが、

及川

貞

こ、ろやさしくなる花貝母蕾して

イモと言われても、

細かくて目立 のぎざぎざは

ちません。

コシノコバ

自

い影を落とすようになると、花 誕生の記事を掲載しましたが、 に基づき、 月は出発の月。町も新年度予算 の姿が思い出されます。 誕生会でおいしそうにケーキを なりになりました。先月号でお が2月26日、 ご冥福を祈ります。 食べていらっしゃったちやさん 町の最高齢者、 新たなまちづくりの 103歳でお亡く 杉本ちやさん ▼さて、 心から 4