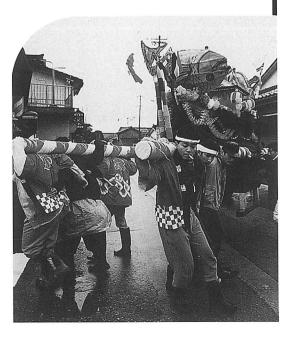

## 5 万 立 方 <sup>メー</sup> を 排 出 出し平ダム実験排砂

黒部川の関西電力「出し平ダム」の湖底にたまった土砂を押し出す「実験排砂」が2月28日行われました。実用ダムを使った実験として世界初の試みで、関係者の注目を集めました。約5万立方にの土砂が排出され、流域や河口沖では約千人の関係者らが、延べ200箇所でデータの収集を行いました。

町に春を告げる芦崎地区の諏訪社「えびす祭り」が3月12日始まり、屋形船をかたどったみこしが地区内を勇壮に練り歩いて、豊漁と航海の安全を祈願しました。地区の若者らが諏訪社でお払いを受け、張り子のタイなどで飾られた屋形船みこしにご神体のえびすさまを安置して出発。太鼓と笛の音に合わせ、町内に繰り出し漁港近くの金比羅社に向いました。13日は金比羅社から地区内をめぐり、諏訪社に戻ります。

## 春本番を告げる 声崎地区「えびす祭り」