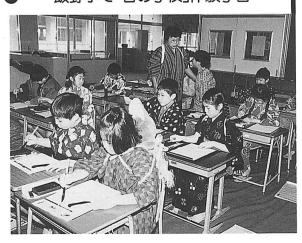

飯野小学校の3年生が2月22日、着物姿などで昔の学校生活の体験学習を行いました。学校の歴史を学ぶ社会科の授業の一環として行ったもので、59人の児童をはじめ、先生も着物やはかま姿で授業に臨みました。授業は習字、そろばん、礼儀作法、体育、工作を実施。授業の合図も鐘で行う徹底ぶりでした。

## 着物姿で昔を感じる 飯野小で昔の学校」体験学習