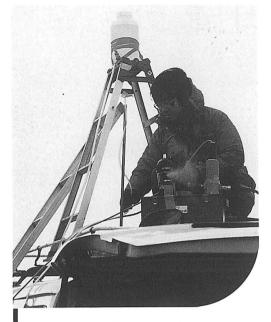

## カメラ

トピックス とぴっくす トピックス

酸性雪対策 に期待 降 雪 制 御

気象庁が入善町で基礎実験

気象庁気象研究所(茨城県つくば市)が2月22、23日の両日、飯野地区で、酸性雪対策や降雪制御などにつながる基礎実験を行いました。同研究所応用気象研究部の吉川友章第三研究室長らのグループが実施したもので、大気汚染物質に見立てた粒子がどのように拡散、雪に取り込まれているかデータを収集しました。粒子の雪への取り込まれ方に関するデータは、降雪制御の基礎資料にもなるものと期待されています。