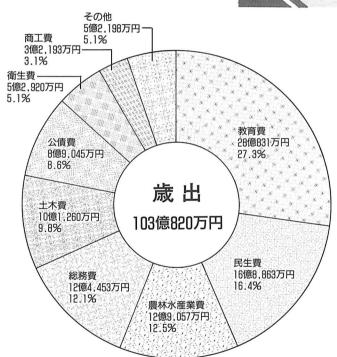

る103億820万円 初で初めての100億円を突破す 4|| 打増)。このうち一般会計は、当 9億5、 特別会計を合わせた予算は、 11・フ캙増)となつています。 予算が決まりました。一般会計と 今回は、町がいろんな事業を推 3月定例議会で、平成6年度の 865万円(前年度比9 (前年度比 14

型予算となっています。 る103億820万円となり、 道路網の整備や下水道事業計画 重点を置きました。また、 前年度当初比11・7ぎ増の、 初で初めて100億円を突破す にも積極的な予算化をしました。 策定など、 う子供たちの教育環境の整備に その結果、 町民の生活環境整備 一般会計総額は当 幹線 大

視

▲平成7年4月開校を目指し、着々と工事が進むひばり野小学校。

歳出

出の 教育 中で最も多 0 が 3 いのが教育 幅 % 增

野小学校の建設、

椚 けたた

Щ

ます。これは、

2年目を迎える

前年度に比べ59・2智増えてい費で、全体の27・3智を占め、

緊急度、 るものから、 なっています。 まな施策について、 (主要な事業を次の 的な配分を行 性豊かなまちづくりにつなが 全体的には、 投資効果などを考え、 財源の重点的、 町 が行うさまざ た歳出予算と その優先度 -ジで紹 効

療費を無 をかけるため、 国高校総体が町総合体育館を主 どに積極的な予算化を図りまし 福祉対策として、 大幅な増額となったものです。 会場に開催されることなどから 次に多い民生費では、 ビスやデイサー 、料とする幼児医療費 少子化問題に歯止 2歳児未満の医 ホー ビス事業な ・ムヘル 高齢