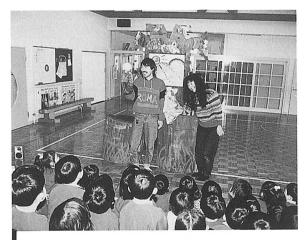

## 手づくり紙芝居に大満足 富田さん夫妻の「お話し劇場」

黒部市のアマチュア劇団フロンティアのメンバー、富田祐二さん、はる子さん夫妻が2月16日から25日までの期間、町の全保育所で自作の紙芝居を使った「お話劇場」を繰り広げました。手作りの紙芝居と人形を使った富田夫妻の愉快な話に、園児たちは目をきらきらさせて大喜びでした。

0

入善生まれの麦茶です 北陸アサビビール飲料製造初出荷

でトラックを見送りました。