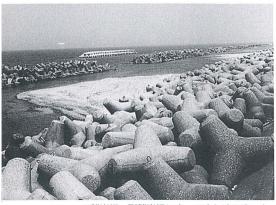

#### 吉原海岸に新型離岸堤設置

開 岸 埋 構 1) 発 堤 構 は、 め 造 造 H とを 込 海 型 んだ 構 上 と呼 1) 造 部 設省と民 4 体 2 化 ば 本 鉄 させ、 海 0 骨 n 鋼 間 中 鉄 る かい ケ

き間によっ の消波板を による波 7 主確保に H 型 管製 7 します 61 部 筋 、ます。 起こ 海 0 コ ŋ 離 海 ょ 0 に 杭 底 鋼 となっ 消波 段式 分が が たために、 ŋ 心とし 波 1 か 直 V. りました。 ら 本 ブ 堤 0 接 Ĩ 受け 立堤 傾 工 格 口 離 削 0 りとら 前 7 が た ネ 化 " n クを置 た沖 護岸工 からは、 る 設 昭 堤 は 面 ル を進 ギ 昭 た 波 置 和 め、 波 昭 合 和 れ 0 3 35 にコン る弱 を 和 < 46 工 れ 事 年 、離岸堤 年 堤 ネ

反

射

2

温み合せ、

消

波

板

ル

ギ

を

海

部

直

水平

斜ブ 7 口 " ク堤が ます 化さ 吸 事 56 せた緩 収す 年 中 か 5 心と る 階 は

ŋ ま