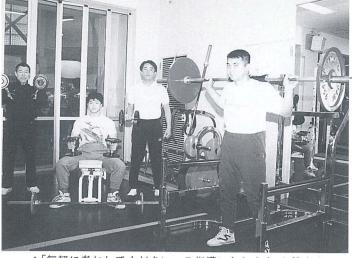

ぜひお勧めします

もちろんシェープアッ

面

にも効果抜群。

ングクラブです。 は現在10 人。 23 歳 の若

間

き上げ) 1 る人たちも出てきました。 合重量を競うスポーツです。 トリ 常 (肩に担ぎ屈伸)、ベンチプ ワーリフティングとは (寝たまま差し上げ)、デ クト ルを使用し、 自 の3種類の競技の総 (腰の高さまで引 スクワッ

る七夕飾りでしょう。

吉田さんのお宅は、

その 森下周平さん(入膳・ 入賞を果たしました。 から四人が出場し、 ンベンチプレス大会にクラ 月に行われ 最高です」 限界を超えたときの喜び 技としても楽しい 一分の限界に挑戦し とクラブ代表の た富山県 全員上 23 歳)。 オー

きまし

コンクー

ル

# ワーリフティングクラブ

あがります」とあや子さん。

心のこもっ

たものができ

「街の人は伝統ある祭りを誇

充実にとても役立つスポーツ 力維持や増強、そして気力の

リフティ

ングは体

者から、

キャリア30年を超す

50

歳

のベテランまで幅広

ームに通う人たち

が、

ウ

総合体育館

のト

最近では、

大会出場を目指し

7月6日、

7日は舟見七夕

話します。 思いますよ」 盛り上げようと一 りに思っているし、

吉田さん夫婦