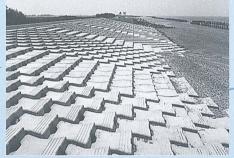

▲直立堤と消波工

▲階段式傾斜堤

▲緩傾斜ブロック堤

入善町の海岸線は、全国でも有数の海岸浸食地帯。海底勾配の急な富山湾では、冬の高波や「寄り回り波」により、年々浸食され続け、大きな災害が繰り返された歴史があります。 怒濤のごとく押し寄せる波に立ち向かい、人は陸を守るため、海岸線をまるで要塞のようにコンクリートの壁で埋め尽し、海との関係を断ったかのように思えるときがありました。しかし、時代の流れと共に、堤防も直立堤から階段式傾斜堤、そして、緩傾斜ブロック堤へとその工法が進化し、今、人と海との関係も親しいものに変わろうとしています。もうすぐ夏、町の海岸を訪れてみませんか。今月の特集は、進む護岸工事を紹介します。

# 海 辺が身近に

芦崎地区の入善漁港東側に

度に農林水産省から認定を受 護岸堤防の主力となっている さ376年、幅5年の、現在 成7年度までの5か年計画で 事業」。事業費約12億円で、平 けた「さわやか漁村海岸整備 整備を進めているものです。 しました。 くり」の一環で、平成2年 クト「水と緑の快適なまち 町民総合計画の重点プロジ このほど完成したのは、 長

> 製で、私たちを優しく海辺 誘ってくれます。 海辺におりる階段はヒマワリ チューリップなどが描かれ 空間となっています。 景観を重視した潤いある海岸 の絵がついたカラーブロック に加えて、より親しみやすく テラスにはヒラメやカメ、