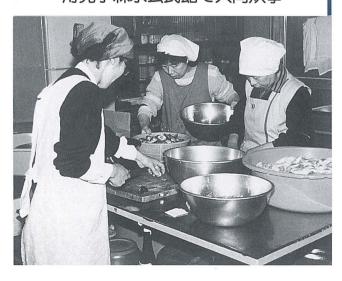

田植えシーズンの4月27日から5月6日まで、舟見地区の小森水公民館で春の共同炊事が行われました。非農家の主婦が、農家の夕食のおかず作りを一手に引き受けるもので、今年は45世帯から170食分の注文がありました。農家の主婦の家事を助けようと、昭和45年ごろから毎年春と秋に行われています。

#### 夕食はおまかせください

舟見小森水公民館で共同炊事