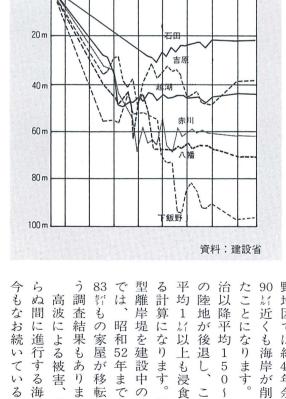

なく寄せる冬の季節風 有 0 寄り回 ŋ 波 ٤ 広による 絶え間 谷に 湾 砂 形

> 言 わ

れています。 町 0 海 岸 0 浸 食

0

度

合

は どうです 区では約  $\hat{\mathbb{T}}$ 海 岸線 を見る 40 か 年 0 余 後 ŋ ٤, 退 0 0 間 下 状 に 飯 況

野 たことに ヘグラフ 陸 以 地 酒 1 / 以 地が 降平 近くも海岸 後退 なり 均 上も 1 ,ます。 し、 5 0 が 浸食され これ 削 5 2 ま ŋ は、 0 た、 取 7 0 ら 年 明 61 トメルー れ

を建 なり

設中の ます。

吉原 現

区

在、

新

和

52

年までに

体 地

0

データ

40 45 50

グラフ① 下新川海岸の汀線後退状況

DATA

30 35

昭和22 25

による被

害、

そ

L

7

知

行する

海岸

浸食

は

ているのです。

家屋

が移

転

たと 全 DATA

55

60年 平成1年

《下新川海岸》

入善漁港区域1,500m

さわやか 漁村海岸

(農水省)

建設省直轄海岸保全区域17,225m (漁港・河川区域除く)

新型離岸堤