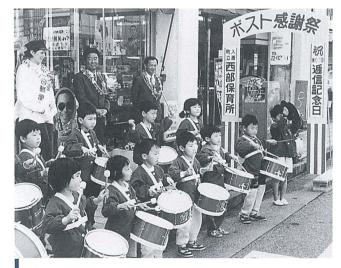

#### ポストさんいつもありがとう

#### ポスト感謝祭に西部保育所園児参加

第32回ポスト愛護週間期間の4月21日、中町商店街でポスト感謝祭が行われ、一日郵便局長に委嘱された英語指導助手のクレア・ビューエルさんや、西部保育所の園児約30人などが参加しました。園児らはポストを清掃した後、楽しい遊戯や鼓隊演奏を披露し、ポストに感謝の気持ちをプレゼントしました。

入善フィッシングクラブ(上田久義会長) 主催のこどもニジマス釣り大会が5月5日、 運動公園内の池で行われました。あいにく の雨模様でしたが、親子ら約200人が釣りザ オ持参で参加。約2時間釣りを楽しんだ後は つかみ捕りを行い、池に放たれた体長約20章 のニジマスを歓声を上げながら追いました。