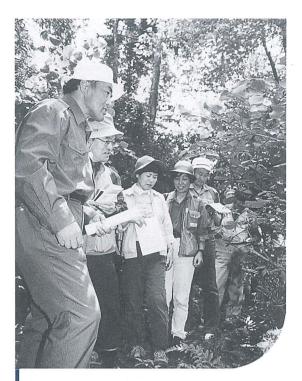

## トピックスとゆっくむトピックス

県内の恵まれた自然を訪ね、自然保護の大切さを学ばうと5月8日、第二回ナチュラリスト県大会が入善町で行われました。約120人の参加者は午前中、国の天然記念物、吉原地区の「杉沢の沢スギ」を訪れ、町のナチュラリストらの解説を聞きながら林の中を探訪しました。午後は町民会館で、県植物友の会の小路登一会長が「入善町の植生」と題して講演を行い、参加者は入善町の自然に思いを新たにした様子です。