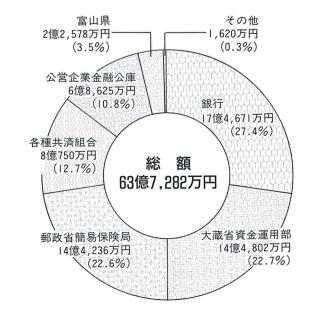

#### (1) 目的別

| 区      | 分                         | 金                  | 額      | 構成比    | 区          |     | 分                | 金                 | 額                  | 構成」  | 比 |
|--------|---------------------------|--------------------|--------|--------|------------|-----|------------------|-------------------|--------------------|------|---|
| 一般会計   | -                         | 61 <sup>億</sup> 2, | 483 万円 | 96.1 % | 都で         | 市計画 | 遺債               | 2 <sup>億</sup> 9  |                    | 4.6  | % |
| 総務管    | 総務管理債 1,217               |                    | 0.2    | 町建     | 営 住<br>役事第 | 宅賃  | 2 <sup>億</sup> 5 | ,069              | 3.9                |      |   |
| 社会福    | 祉債                        | 8,                 | 757    | 1.4    | 消          | 防   | 債                | 4                 | ,689               | 0.7  |   |
| 保育所    | 保育所建設債                    |                    | 029    | 2.8    | 学校教育債      |     | 債                | 15 <sup>億</sup> 7 | ,338               | 24.7 |   |
| 保健衛    | 保健衛生債                     |                    | 0      |        | 社          | 会教育 | 債                | 22 <sup>億</sup> 5 | ,623               | 35.4 |   |
| 労 偅    | . 債                       | 4,                 | 4,236  |        | 災事         | 害復業 | 旧債               | 9                 | .511               | 1.5  |   |
| 農村組備 事 | 合整<br>業債                  | 5,                 | 117    | 0.8    | 特別:        | 会計  |                  | 2 <sup>億</sup> 4  | ,799 <sup>万円</sup> | 3.9  |   |
| 農林水産業債 |                           | 2 <sup>億</sup> 5,  | 155    | 3.9    | 分          | 譲宅  | 地                | 2 <sup>億</sup> 2  | ,000               | 3.5  |   |
| 商工     | 商工業債 1 <sup>億</sup> 6,933 |                    | 2.7    | 簡      | 易水         | 道   |                  | ,799              | 0.4                |      |   |
| 道路橋    | <b>蘇梁債</b>                | 8 <sup>億</sup> 1.  | 590    | 12.8   | 合          | Ē   | †                | 63 <sup>億</sup> 7 | ,282 <sup>万円</sup> | 100  | % |