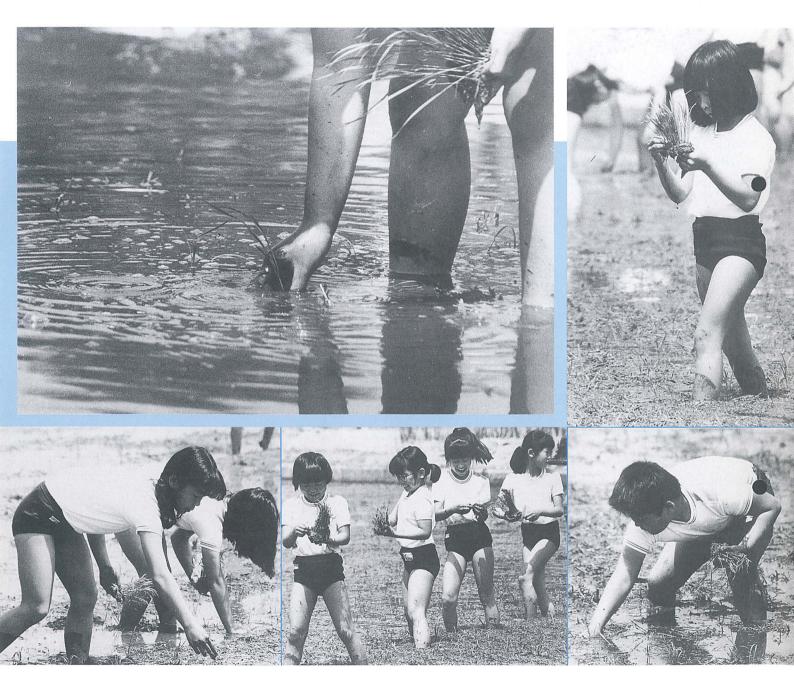

#### 今年こそは…

横山小学校で5月13日、4年生以上の児童61人が学校管理田で田植えを体験。手も足も泥だらけになりながら、秋の実りを願いコガネモチの苗を丁寧に植え込みました。

昨年は冷害で不作の年。「今年こそは…」の 願いは、町に暮らす人、全てのものです。