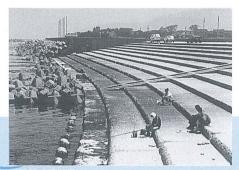

▲直立堤と消波工

▲階段式傾斜堤

▲緩傾斜ブロック堤

入善町の海岸線は、全国でも有数の海岸浸食地帯。海底勾配の急な富山湾では、冬の高波や「寄り回り波」により、年々浸食され続け、大きな災害が繰り返された歴史があります。 怒濤のごとく押し寄せる波に立ち向かい、人は陸を守るため、海岸線をまるで要塞のようにコンクリートの壁で埋め尽し、海との関係を断ったかのように思えるときがありました。しかし、時代の流れと共に、堤防も直立堤から階段式傾斜堤、そして、緩傾斜ブロック堤へとその工法が進化し、今、人と海との関係も親しいものに変わろうとしています。もうすぐ夏、町の海岸を訪れてみませんか。今月の特集は、進む護岸工事を紹介します。

# 海 辺が身近に

芦崎地区の入善漁港東側に

度に農林水産省から認定を受 護岸堤防の主力となっている さ376年、幅5年の、現在 成7年度までの5か年計画で 事業」。事業費約12億円で、平 けた「さわやか漁村海岸整備 整備を進めているものです。 しました。 くり」の一環で、平成2年 クト「水と緑の快適なまち 町民総合計画の重点プロジ このほど完成したのは、 長

> 製で、私たちを優しく海辺 誘ってくれます。 海辺におりる階段はヒマワリ チューリップなどが描かれ 空間となっています。 景観を重視した潤いある海岸 の絵がついたカラーブロック に加えて、より親しみやすく テラスにはヒラメやカメ、