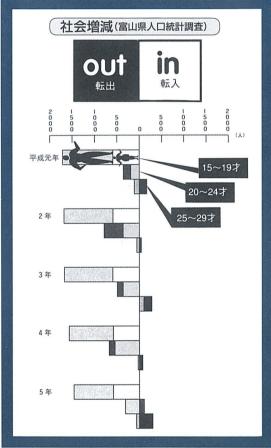

#### 

検証「将来人口」 経済企画庁が発表した「平成6年版新国民生活指標」を見ると、富山県は全国トップレベルの住みより県。と、すれば、多くの人々が富山に集まり、人口は増加すると思うのだが、現実は、全国に先駆けた人口の減少が予測されている。なぜか、人口構成を見ると、20代30代の活力あふれる若者が少なりというのが、富山県の特徴であり、社会増減からは進学等で県外へ出て、就職期になっても戻ってこなり若者の姿が浮かび上がってくる。富山県の将来人口を語るとき、若者の県内定住と流入が見逃せなりカギとなる。