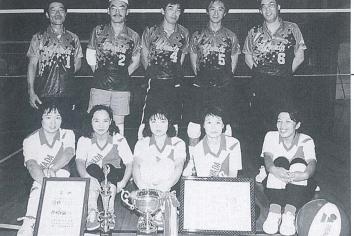

入善高校体育館でみっちり

間の練習に汗を流します。

試合に出ることも大切で

ビーチボールを通して

ドする少数精鋭のクラブです。 心心が みんな研究熱心ですね。 、まくはありません。 人一人は技術的に決し 知れた仲間が集まった

を目指し、 代以上のクラスに出場してい 女子7人。 現在のメンバーは男子6人 が誕生しました。 県大会にアベック出場 毎週水曜日の夜、 試合には男女共30

場を果たしたウワダクラブ。 る全国ビーチボール競技大 昨年は女子チーム、そ ル界をリー 町で開催さ ムが初出 結成し、 クラブで、 年前に結成、 すクラブ代表の上田徹男さん 囲気ですが、 いた夫たちが男子チームを3 てきたんだと思います」と話 もって練習してきた結果が出 クラブの結成は5年 女子だけのクラブとして 妻の練習を見にきて 和気あいあいの雰 それぞれ目的を 新生ウワ 前 ダクラ

内青年

団員

らが集うスポ

で開催され、

入善町から50

出場しました。もともとトラ 「先輩の勧めもあり気 軽 を予定。各大会に向けた調 に余念がありません。 いくつもの駅伝大会に出場

県大会アベック出場を目

ビーチボールクラブ ウワダクラブ