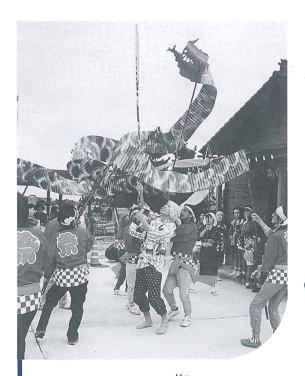

# わかめ養殖 野栽培組合

設 立 昭和62年 組合員 11人

芦崎

連合富山入善地域協議会、 新川郡社会福祉連絡協議会長表

鍋谷

林作 (入膳

新しい祭り!? 蛇踊り披露

飯野北部地区子供みこし

## トピックスとゆっくむトビックス

10月に入り各地区でお祭りが行われるなか、10月16日には飯野北部地区で子供みこしの巡行が行われました。祭りのなかった同地区に、昭和63年、町の地域活性化村起こし事業の一環として子供みこしが誕生し、今年で4回目の祭りとなりました。下飯野、高瀬、園家、報徳の各地区で、子供たちが踊りなどを披露。今年は下飯野、高瀬地区の壮青年部の皆さんが、長さ15年の波トタンで竜を作り、蛇踊りを初披露しました。