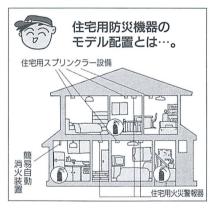

#### 住宅防火対策の強化を

町では高齢化が早く進展するこ とが予想され、火災による高齢者 の被害急増が懸念されます。

そこで、次の防火対策を実施さ れることをお勧めします。

- 1.安全な暖房、調理器具の使用
- 2.布団、衣類等の防炎製品の使用
- 3.住宅火災警報装置の整備
- 4.自動消火装置の整備

住宅の実態に応じて、必要なこ とを、できることから実施するこ とが大切です。