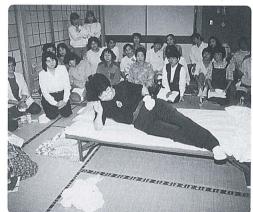

#### ◆社会福祉事業資金へ

(敬称略)

える在宅介護ボランティア講

基礎的 業展 か 9

な知識と技術を学び

示会館で開

か

れ 原 地区

介護

0 産

月

28

日

0

| _ |     |         |   |   |   |   |         |              |
|---|-----|---------|---|---|---|---|---------|--------------|
|   | 小   | 杉       | 杉 | 田 | 2 | ょ | 50,000  | 満百歳を記念して     |
|   | 小指  | 習戸      | 杉 | 本 | 時 | 松 | 100,000 | 亡父宗雄の供養として   |
|   | 藤   | 原       | 吉 | 原 | 準 | _ | 100,000 | 亡母はるの供養として   |
|   | 于·美 | <b></b> | 野 | 田 | 健 | 裕 | 200,000 | 亡母池田アヤの供養として |

〈助言者〉富山医科薬科大学公衆衛生学教授 加須屋 実先生

黑部保健所長

飯田 恭子先生

- ◆開催場所 黒部保健所2階会議室
- ◆参加対象 禁煙を志す人約30人
- ◆申し込み問い合わせ先 11月21日(月)締め切り 黒部保健所保健予防課予防班☎52-1224

りにならない方法や、 にさせない介護について考 楽しく老いるために寝たき 楽しく老いるために 上原地区で 在宅介護ボランティア講座開催 寝たき

▲「20年後の自分の老いを考える」。ベットを使用し

わんぱく・泣き虫大集合―

た実技指導を熱心に見つめる参加者の皆さん。

亩 で開かれます 高講座は、 今年度 中に3

実習を行いました。 きるリハビリの方法など実技 部 にさせないためのベットでで いて話を聞いた後、 委員長)が初 上原地区の同委員会 となって開いていく講座で、 「老化を防ぐ4大要素」につ 60人が参 講座には、 の茶山寿美子さんを講師 グループ事業が今年で5 祉活動推進委員会が中心 町内各地区にでき 加。 めて開きました。 上原地区の住 日赤富山県支 寝たきり (島孝男 民