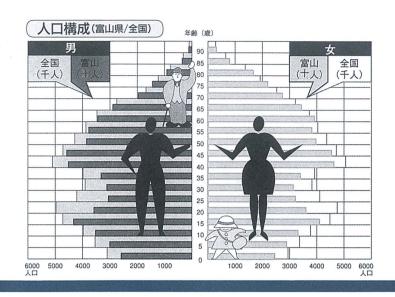

#### 

検証「将来人口」 経済企画庁が発表した「平成6年版新国民生活指標」を見ると、富山県は全国トップレベルの住みより県。と、すれば、多くの人々が富山に集まり、人口は増加すると思うのだが、現実は、全国に先駆けた人口の減少が予測されている。なぜか、人口構成を見ると、20代30代の活力あふれる若者が少なりというのが、富山県の特徴であり、社会増減からは進学等で県外へ出て、就職期になっても戻ってこなり若者の姿が浮かび上がってくる。富山県の将来人口を語るとき、若者の県内定住と流入が見逃せなりカギとなる。