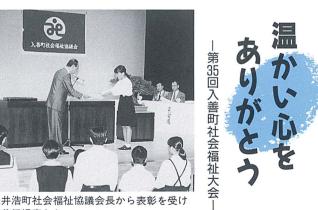

町美術展実行委員 石田利明 (入膳・68歳)

町保護司会長 井

(入膳・67歳)

實

29 日、

第35回入善町社会福祉大会が9月

入善コスモホールで開かれ、

地域福祉の向上に努力を重ねてこら

公民館活動講師 大田ひろ (椚山新・82歳)

贈られました。 れたかたがたに、

温かい心に感謝いた 表彰状と感謝状が

(敬称略)

します。

元町教育委員会委員長 前田郁子 (小杉・58歳)

団体のかたがたを町政功労者として表彰し、2個人、1 の功績とご苦労に感謝と敬意を表し、町では21個人、2

長年にわたり町政の発展に貢献してこられたかたがた

これからもますますご活躍されることをお祈りします。 ました。表彰式は11月1日、コスモホールで行われます。 団体、3企業のかたがたに感謝状を贈呈することとなり

育

文

15

▲永井浩町社会福祉協議会長から表彰を受け る善行児童たち