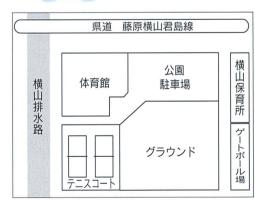

# **この春** チューリップのまちを 楽しんでください

NYUZEN FLOWER ROAD フラワーロード設置事業 4月18日出~4月30日休

畑の美しさを、ぜひ、ご覧 鮮やかな花園に、 を道路沿いのほ場に植え 状地に広がるチューリップ から30日休まで。 北アルプスを背景にした色 「フラワーロード」 に迫ってきました。 川地内) 花の見ごろは4月18日 待しようと設置され の開花が、 黒部川 皆さんを 一(木根、 扇

◆場所

左図参照

日间午前10時~午後3時

れた方について、

ポリオの

紹介します。

昭和50年から52年に生ま

課農政係 内線311 ◆問い合わせ (無料)