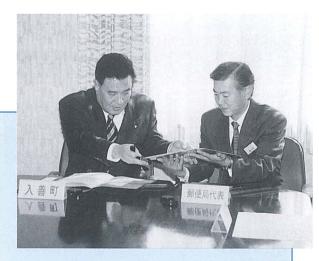

# 災害時協力で協定結ぶ

町と郵便局が力結集

町と町内の郵便局が2月19日、災害時における町と郵便局との相互協力に関する協定を締結しました。役場で行われた締結式で、米澤町長と佐々木文英入善郵便局長が協定書に署名押印。協定書は、町の地域防災計画に基づき、相互の協力要請、災害対策本部への参加、情報交換など10か条からなっています。

た竹島雅樹君(入善小五年)が獲得しました。

町公民館連絡協議会などが主催。れ、小学四年生以上の児童約三十