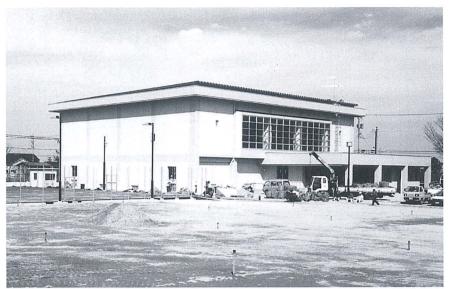

# スポーツの拠点、間もなく完成!

雇用促進事業団が昨年7月か ら、旧横山小学校跡地で整備を進 めていた入善勤労者総合スポーツ 施設(愛称:サン・ビレッジ入善) が間もなく完成します。4月23 日には現地で完成式が行われます。

同施設の中核となる体育館は、 鉄筋コンクリート平屋建て、床面 積約1,130平方な。アリーナはバ レーボールコート2面がとれる広 さで、入り口にスロープを設ける など身障者にも配慮し、だれもが 気軽に健康づくりができるように なっています。

また、体育館横に夜間照明付き で人工芝のテニスコート2面も整 備され、総工費は約2億9,700万 円。地域住民のスポーツの拠点と して、利用が待たれます。

同施設は、町が委託を受け運 営・管理を行います。利用時間や 申し込み先などは下記のとおり。 お気軽にご利用ください。