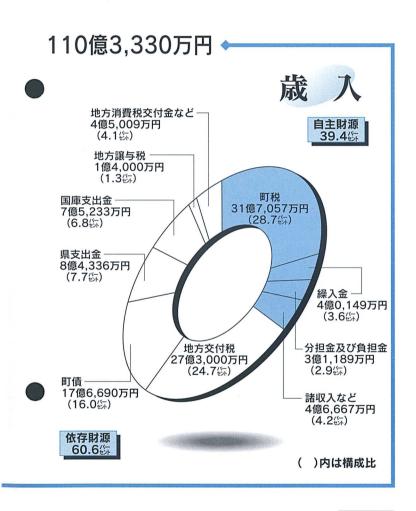

## 予算総額 179億2,604万円 [門年度出]

3月定例議会で、平成10年度予算が 決まりました。一般会計と7特別会計を 合わせた予算総額は、179億2,604万円 (前年度比7.4公増)。このうち一般会計 は、110億3,330万円(同5.9公増)と なり、5年連続して100億円を超える積 極型予算となっています。

今月は、この新しい予算の主な内容に ついて紹介します。

大幅 策に 環境 かし、 は 況下での な伸 重点を置 最高額となっ 0 整備や各産業へ れあい 一百三十万円 教育問題など、 大型予算となり 町 予グ 民の暮らしに直 びが期待できず、 算編成 3 交流プラザ で、 た となりました。 般会計 五年 般 生活本位 の支援、 会計 結する生 は百 た。 ー連続 仮 厳 0 称 防 0

# 特別会計予算額 4

( )内は前年度比

◇国民健康保険 16億6,160万円(+0.25)

◇老人保健医療 33億0.660万円( -6.0%

3,575万円( -2.5公) ◇簡易水道

◇育英奨学資金 353万円(+14.9公)

◇下水道 10億7,280万円 (+162.0公)

◇農業集落排水 7億2.290万円 (+140.0%)

#### 般会計予算 その他 消防費 2億3.834万円 2億9,272万円 (2.25) (2.6%) 商工費 2億7,332万円 (2.5公) 総務費 29億1,474万円 衛生費 (26.4%) 5億8,164万円 (5.35%) 土木費 10億2,937万円 (9.35%) 民生費 20億4,775万円 (18.65) 教育費 10億7.657万円 公債費 12億4,021万円 (9.8点) (11.2公元) 農林水産業費 13億3,864万円 (12.1公) ( )内は構成比

事 業に重 サ 次に多 児 め、 様 ステイなどの 童 1 ビスやデイサービ 対 する保育ニーズへ 策や子育 産センタ i 民生費で 高齢者福 て支援 は、 -を建設 に当 0 ス、 ホ 祉 対 して放 さらに、 ったるな 応をは シ 4 3 課 ル

など、 プラ 0 B 0 出 ザ 一六·四 では、 拠 報 生点を置 点施設 将 ĴΠ 0 化 康 来を 広域 建設 推進 ペセンタ 総務費が最も多く、 を占め をは でも や国 1) 展 卷 た結果 望 1 ごみ焼 亡重 じめ、 ある 際 0 機 7 一要性 で 却 2 地 能 ま を充 施 0 れ 域 す。 0 A 化 設 あ 間 交流 実さ 高 0 1) 建 交 全 0

など

進

れ体

歳

福祉、

生活基盤

備

大きなウエ

1

は、

から 心三千万円で、 路整備 七億六千六百九十万円 債 Ó は、 八 **対増となりました。** 万円 財政援助 事業など、 れあ で、 で六 1) 前 地 い交流プラザ )のある起債 〇・六智を占 方交付税 年 交付税措置 度比 七二 で、 が一 から 建 め 司 増え、 セパ 設や 比 増。 国 七

町

主な事業を次ページで紹介します。

な増

額となりました

連