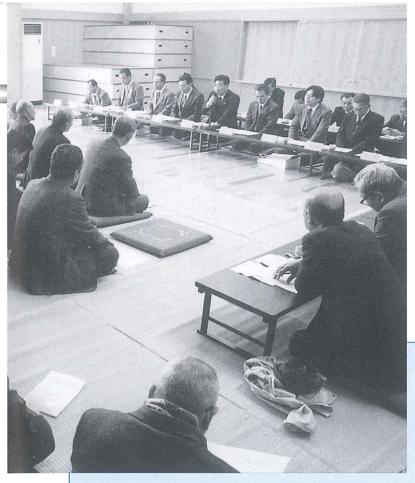

# 110億円の使いみち

町民の声をまちづくりに反映

町内全地区で町政懇談会

の意見、 声をこれからのまちづくりに生る問題などを話し合い、町民の い合わせは役場住民課まで 写題などを話し合い、 町が進める施策や地区、 日報告書にまとめられます に対する町の対応策などは 町が毎年共催しています。 かそうと、町区長連絡協議会と 懇談会で出された意見や要 十日から三月四日にか -地区で開かれました。 (写真・新屋地区) 要望などを聴く いが抱え 行政 が町 問後望