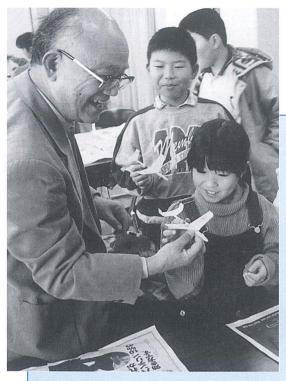

# 自作の紙飛行機で滞空時間競う

本格的競技会に児童30人参加

入善地区の観音寺で3月13日、古くから伝わるねはん団子作りが行われ、近所の主婦ら約30人が、交通安全と無病息災を祈り、米120<sup>\*</sup>。分の団子を手作りしました。赤、青、黄、白色の4色の団子は、15日の観音寺の涅槃会でまかれたほか、16日には交通安全を願い入善警察署前でドライバーに配られました。