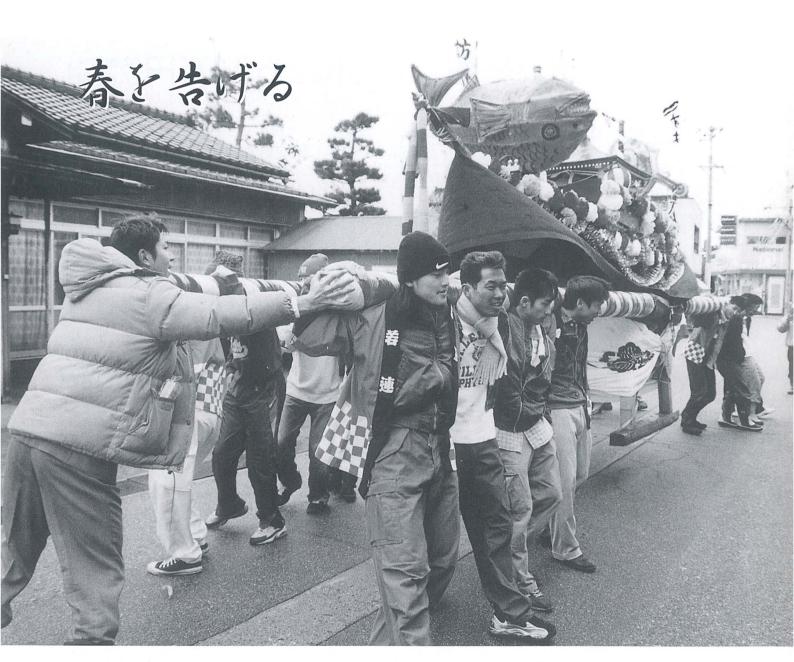

# 芦崎地区でえびす祭り

豊漁と航海の安全を祈る芦崎地区の「えびす祭り」が3月12、13の両日行われ、屋形船みこしが勇壮に町内を練り歩き、住民に春の訪れを告げました。張り子のタイなどで飾られたみこしは、諏訪社でおはらいを受けた後、ご神体のえびす様を安置して出発。同地区は古くから漁業が盛んで、神社や船主宅には大漁旗が翻り、海の男の祭りを盛り上げました。