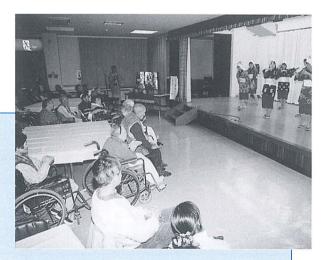

# 共に楽しい弥生の1日

舟見寿楽苑 むつみ園と交流

**用**見寿楽苑で3月11日、新川むつみ園生と交流を深める「弥生お楽しみ会」が開かれました。落語家の三遊亭良楽さんが司会を務め、同苑職員やむつみ園生が歌や踊りを披露。楽しい演芸が次々飛び出し、会場は終始笑いに包まれました。さくらもちも一緒に味わい、最後は良楽さんの落語で締めくくりました。

▲整備が進むサン・ビレッジ入善。体育館左側がテニスコート