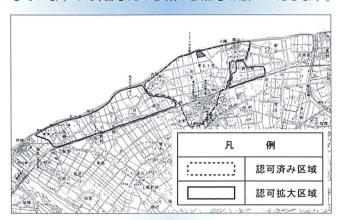

### 特定環境保全公共下水道の事業認可区域を拡大 しました。

公共下水道事業と特定環境保全公共下水道事業は、平成 8年度に、入善、上原、横山地区のそれぞれ一部の区域に ついて、建設省から事業認可を取得して整備を進めてきま した。

住民の皆さんのご理解とご協力のおかげで、順調に下水 管の工事を進めることができ、平成11年度末に下水管の 整備も認可区域の70%を超える見込みとなったことから、 今回、特定環境保全公共下水道の事業認可区域を拡大しま した。

これまでの事業認可区域に加え、青木、飯野、椚山のそ れぞれ一部の区域を事業認可区域とし、順次、下水管の整 備を進めていきます。

該当する地区では、下水道事業についての説明会を予定 していますので、皆さんの多数の参加をお願いいたします。