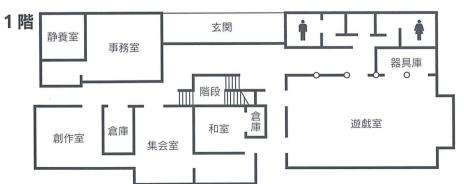

# 语仍正

設備を整えました。総事業費 さまざまな活動に対応できる 会室、二階には児童クラブ室 (図書コーナー)とボランテ AV室などを設け、

問い合わせ

間を創りだしています。

階は遊戯室と創作室、

たちにとって快適な遊びの空

-化にも対応しており、子供

は、 期待されます。 明るいセンターになることが ちの元気な歓声が聞こえる、 約一億七千万円。 子供た

72 1 9 9 入善児童セン

物は木造二階建て、

延べ面積

六百二十九平方景と広々とし

積が千四百八十一平方は、

建

新児童センターは、

敷地面

式が行われました。 完成し四月十四日、 きた「入善児童センター」が 年八月から建設が進められて

その竣工

入善小学校に隣接して、

昨

木の「ぬくもり」が

の空間を創出

が四月十四日、

今月は、