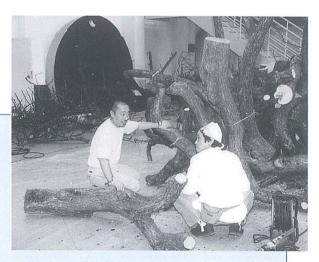

# 制作過程も楽しんで

発電所美術館で公開制作

下山芸術の森・発電所美術館で、4月24日から開催の「岡崎忍展~極楽~」を前に、その公開制作が17日から22日まで行われました。岡崎さん(写真左)は、草月流現代生け花の精神を受け継ぐ富山市在住の造形作家。訪れた人たちは、ナシの木を使った巨大な立体作品の制作過程を楽しみました。

1999 (平成11年) 4.27発行

alon (発電所美術館企画展から)

さの中に創造するということな と人にとって親しみのある美し 物の美しさを、自然をまねた見 つまり、一度死んでしまった植 は、花を「造型る」と書いている。 草月流創始者の勅使河原蒼風れ死んで行くのかも知れない。 ける花と葉の表情も、 時に根から離れ、 しい花の生命感を取り入れる。 れる。枝の動きも、陽の光を受 る美しさの統一感から遠ざけら かし、花は切り取られると同 かけの美しさではなく、 自然の大いな 一度壊さ もつ

> 華を咲かせたように輝く、 ように金ぱくがはられ、

植物の美しさを身近に感じよう と、人は親しげな部屋の中に美 花を「生ける」ということ

文·町学芸員 長縄 盲

# 畏敬とも言えるような気持ちがに金の墓碑をつくり、植物への 重ねた梨の木々をいたわるよう もが仰ぎ見たくなるような美し 球状の大きな丘。切られた木口 として活躍している岡崎忍氏。 を素材に、枝を絡み合わせた半 でその役目を終えた梨の木62本 発電所美術館での新作は、呉羽 丘である。長年剪定に剪定を は、その痛みを和らげるかの 継ぎながら、植物の造形作家 その草月流生け花の精神を受 黄金の だれ

## 岡崎

●会期 7月4日(日)まで

●時間 午前9時から午後5時

いま一番楽しいことは何ですか

町内のバレーボールチームに所属して います。今は、チームメートと一緒に汗 を流しているときが一番楽しいですね。 最近一番感動したことは何ですか-

の仕事にも、緊張感を持って取り組んで いきたいですね」と笑顔で話します。

さわやかトーク

佳織さんは、黒部市にある共和土木㈱ へ就職して今年3年目。現在、総務部に 所属し、会社の経理や社員研修などの事 務を担当しています。『お客さま第一主 義』のモットーで仕事を続ける佳織さん は、「総務部は会社全体の窓口なので、 接客や電話応対では常に笑顔を忘れず、 明るい印象を持ってもらえるように努め ています。絶対にミスの許されない経理