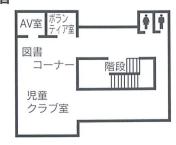

# 语仍正

設備を整えました。総事業費 さまざまな活動に対応できる 会室、二階には児童クラブ室 (図書コーナー)とボランテ AV室などを設け、

問い合わせ

間を創りだしています。

階は遊戯室と創作室、

たちにとって快適な遊びの空

-化にも対応しており、子供

は、 期待されます。 明るいセンターになることが ちの元気な歓声が聞こえる、 約一億七千万円。 子供た

72 1 9 9 入善児童セン

物は木造二階建て、

延べ面積

六百二十九平方景と広々とし

積が千四百八十一平方は、

建

新児童センターは、

敷地面

# 甩童也之分一

▲たたみの上でゆっくりできる集会室

▲運動用具がたくさんそろった遊戯室

▲楽しい本がいっぱいの図書コーナー

2階

上美青神 入善7区 人善10区 人善8区 入善6区 入善9区 入善 12 区 吉長福岩尾井長大寺 上永大林 山田井 田崎田田井 健 孝 盛 一俊 俊 義 勝 徳 通 郎則博 寬彦次 靖

柳 吉原 3 区 原 2 区

弘光正