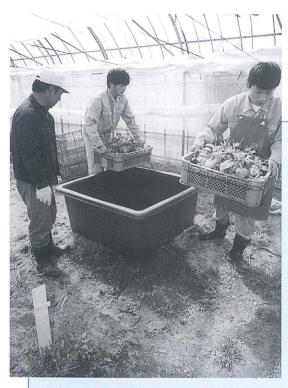

福島幸雄さん

(目川)

と本田徹君

(木根)

がキュウ

福島さんの手ほどきを受け

# 優良農家で「農業」を学ぶ

入高生14人が委託実習

第14回入善町歩こう会が4月18日、同会員 ら約60人が参加して行われ、町総合体育館を 起点とした往復約8<sup>+</sup><sub>1</sub>のコースを歩く中で、 町の春の風景を楽しみました。同会は、会長 の尾谷善政さん(八幡)らが中心となり平成 8年に発足。今年の活動は11月までの間、毎 月一回行われることになっています。