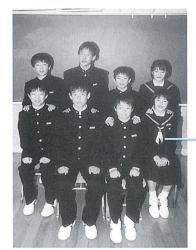

### まち・ひと・風景

町内各中学校で一斉に入学式が行われ た4月7日、入善西中学校では4組の双 子たちが、新しい学校生活のスタートを 切りました。この日そろって入学したの は、岩田千郷・未貴さん姉妹(青木)、 中島理・確くん(上野)、目澤俊平・雄平 くん(上野)、若島幹・誠くん兄弟(福 島) の8人。真新しい制服に身を包み、 元気に入学式に臨みました。

写真は2歳児歯科健診に集まったよい子たち

入善町役場