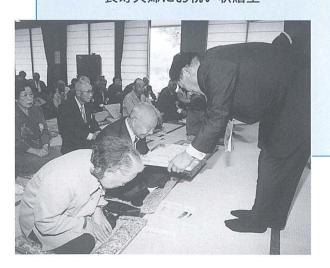

されるため、政策決定に至る経 くりが行える点にあります。 を推進していかなければなりま 緯と根拠を示しながら、その意 た、行政には 共有することで、 民参加 が一体となり多くの情報を のねらい 「透明性」 明確な目標づ は、 民参加」 、町民と が要求 ま

考えています。

広く町民の皆さんの意見を聴 住民意向調査などの詳細や

町の将来像を描いていきたいと

意見やアイディアを反映させ

活者の視点を生かした画期的な 研究会にも公募制を導入し、 である、

住民による地域

づくり

生

策定経過につい

ては、

随時広報

人善などでお知らせします。

総

議を行っていただく予定になっ 合計画策定には、町長が任命す 計画原案に対する調査や審 「審議会に公募制を導入 新し 10 総 総

よるまち 画に反映させ、

町

策定事務局 問 い合わせ 0 (企画広報課内) 〇内線 入善町総合計 23





日本の文化・生活様式を視察

フォ市の使節団来町

型長とした町の使節団が、同市 で訪問することになっています。

第団が五月二十六日から三十日 第団が五月二十六日から三十日 まで来町し、ホームステイや公 式訪問で交流を深めました。 一行は、姉妹都市提携十周年 を記念する使節団で、団長のリ チャード・キッド市長(写真左 から三人目)ら総勢十一人。滞 を期間中は、発電所美術館や山 の本陣(写真)などを訪れ、日

妹都

■ 「福寿会連合会の総会が5月27日、町老人福祉センターで開かれ、そろって80歳以上の長寿を迎えた夫婦に、米澤町長から祝い状や記念品などが贈られました。めでたく祝い状を受けたのは、上田由次郎、喜美枝さん(入膳・写真)夫妻ら23組。これからもご夫婦ともに健康で、仲むつまじくお過ごしください。

# これからも仲良く健康で

長寿夫婦にお祝い状贈呈





# いきいき長寿のまちを目指し

町シルバー人材センター総会

入善町シルバー人材センター(永井浩理事長)の総会が5月25日、町老人福祉センターで開かれました。同人材センターは、高齢者の生きがいづくりを図ることを目的に平成2年に設立され、毎年会員、事業規模を拡大。総会では、特別功労表彰や優良会員表彰が行われた後、平成10年度事業の実績報告などが行われました。



# 土曜の"あさいち"にどっと600人

とれたて朝市にゅうぜん



用第二・第四土曜日に開催されます。

「おいました。
一年からスタートした朝市は、同実行委員会が生産
をイベント。今年は、六月から十二月までの期間、毎
たイベント。今年は、六月から十二月までの期間、毎
たイベント。今年は、六月から十二月までの期間、毎
たイベント。今年は、六月から十二月までの期間、毎

町消防署が行う救急救命講習会が6月16日、町民会館で開かれ、入善手話サークル「こぶしの会」の会員ら約30人が参加しました。講習会は、同会から「ろうあ者対象の救命講習を開いてほしい」と依頼があり開催。参加者は、署員の説明を手話の解説で理解し、心肺そ生法などの実技を学びました。

# ろうあ者対象に救命講習会

心肺そ生法など実技指導





# 温厚な人柄と功績をしのび

米澤滋さん「お別れの会」

表 35月2日に死去された、入善町名誉町民 米澤滋さんの「お別れの会」が6月13日、武 村福祉会館でしめやかに執り行われました。 町の発展に多大な功績を残した米澤さんをし のび、式には遺族や関係者ら約100人が参列。 惜しまれながら逝った米澤さんの祭壇には、 たくさんの献花がささげられました。

# ゴール 目指して

# カメラルポ

町小・中学校体育大会が 6月2、4日の両日、運動 公園陸上競技場で行われま した。小学4年生以上の児 童