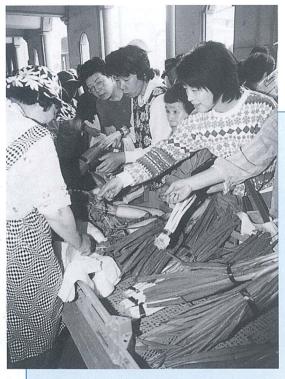

# 土曜の"あさいち"にどっと600人

とれたて朝市にゅうぜん

用第二・第四土曜日に開催されます。

「おいました。
一年からスタートした朝市は、同実行委員会が生産
をイベント。今年は、六月から十二月までの期間、毎
たイベント。今年は、六月から十二月までの期間、毎
たイベント。今年は、六月から十二月までの期間、毎
たイベント。今年は、六月から十二月までの期間、毎

町消防署が行う救急救命講習会が6月16日、町民会館で開かれ、入善手話サークル「こぶしの会」の会員ら約30人が参加しました。講習会は、同会から「ろうあ者対象の救命講習を開いてほしい」と依頼があり開催。参加者は、署員の説明を手話の解説で理解し、心肺そ生法などの実技を学びました。