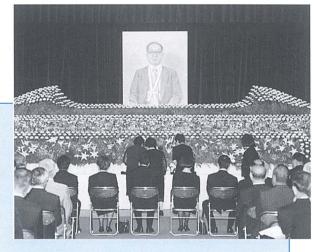

# 温厚な人柄と功績をしのび

米澤滋さん「お別れの会」

表 35月2日に死去された、入善町名誉町民 米澤滋さんの「お別れの会」が6月13日、武 村福祉会館でしめやかに執り行われました。 町の発展に多大な功績を残した米澤さんをし のび、式には遺族や関係者ら約100人が参列。 惜しまれながら逝った米澤さんの祭壇には、 たくさんの献花がささげられました。