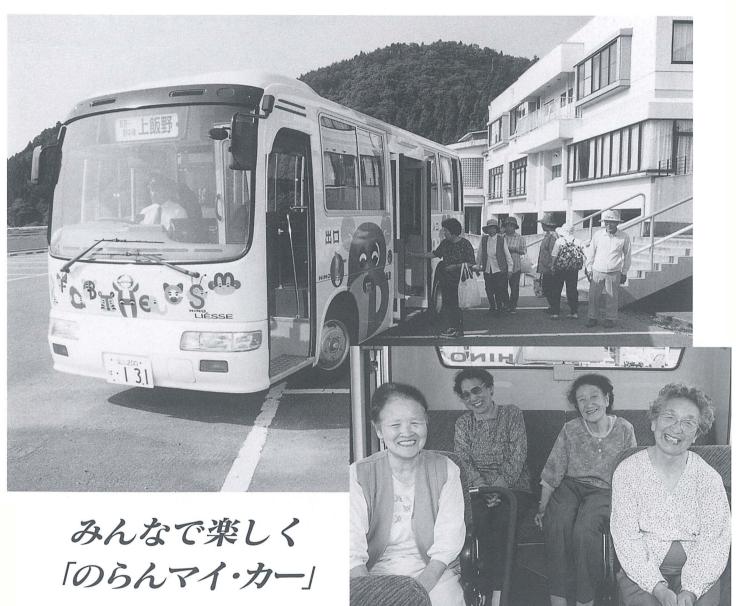

# 町営バス2路線で運行開始

入善町営バス「のらんマイ・カー」の本格運行が、6月1日から始まりました。高齢者や障害者の「足」の確保を目的としたバスは、乗りやすい低床型で、車イスでも乗車可能。中心市街地と郊外を結ぶ飯野・野中線(奇数日)と横山・小摺戸線(偶数日)の2路線で、1日に3便運行されています。町へ買物に出る人や舟見ふれあい温泉へ行く人が多く、6月21日現在の利用者は1日平均約40人。今後、さらに多くの利用が期待されています。