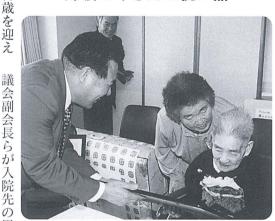

フォ市の使節団来町

型長とした町の使節団が、同市 で訪問することになっています。

第団が五月二十六日から三十日 第団が五月二十六日から三十日 まで来町し、ホームステイや公 式訪問で交流を深めました。 一行は、姉妹都市提携十周年 を記念する使節団で、団長のリ チャード・キッド市長(写真左 から三人目)ら総勢十一人。滞 を期間中は、発電所美術館や山 の本陣(写真)などを訪れ、日

妹都

■ 「福寿会連合会の総会が5月27日、町老人福祉センターで開かれ、そろって80歳以上の長寿を迎えた夫婦に、米澤町長から祝い状や記念品などが贈られました。めでたく祝い状を受けたのは、上田由次郎、喜美枝さん(入膳・写真)夫妻ら23組。これからもご夫婦ともに健康で、仲むつまじくお過ごしください。

# これからも仲良く健康で

長寿夫婦にお祝い状贈呈