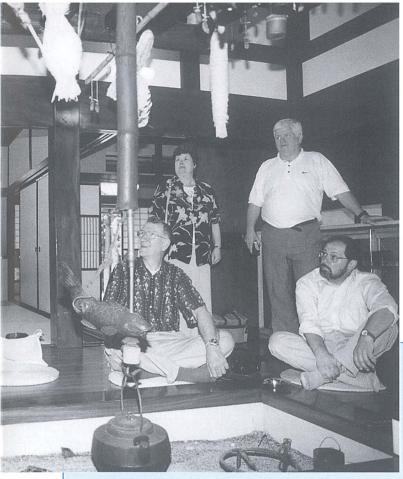

フォ市の使節団来町

型長とした町の使節団が、同市 で訪問することになっています。

第団が五月二十六日から三十日 第団が五月二十六日から三十日 まで来町し、ホームステイや公 式訪問で交流を深めました。 一行は、姉妹都市提携十周年 を記念する使節団で、団長のリ チャード・キッド市長(写真左 から三人目)ら総勢十一人。滞 を期間中は、発電所美術館や山 の本陣(写真)などを訪れ、日

妹都

■ 「福寿会連合会の総会が5月27日、町老人福祉センターで開かれ、そろって80歳以上の長寿を迎えた夫婦に、米澤町長から祝い状や記念品などが贈られました。めでたく祝い状を受けたのは、上田由次郎、喜美枝さん(入膳・写真)夫妻ら23組。これからもご夫婦ともに健康で、仲むつまじくお過ごしください。