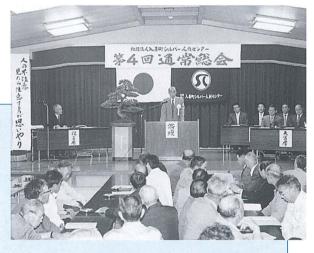

# いきいき長寿のまちを目指し

町シルバー人材センター総会

入善町シルバー人材センター(永井浩理事長)の総会が5月25日、町老人福祉センターで開かれました。同人材センターは、高齢者の生きがいづくりを図ることを目的に平成2年に設立され、毎年会員、事業規模を拡大。総会では、特別功労表彰や優良会員表彰が行われた後、平成10年度事業の実績報告などが行われました。