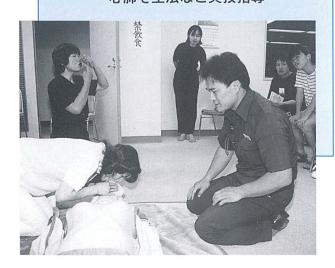

# 土曜の"あさいち"にどっと600人

とれたて朝市にゅうぜん

用第二・第四土曜日に開催されます。

「おいました。
一年からスタートした朝市は、同実行委員会が生産
をイベント。今年は、六月から十二月までの期間、毎
たイベント。今年は、六月から十二月までの期間、毎
たイベント。今年は、六月から十二月までの期間、毎
たイベント。今年は、六月から十二月までの期間、毎

町消防署が行う救急救命講習会が6月16日、町民会館で開かれ、入善手話サークル「こぶしの会」の会員ら約30人が参加しました。講習会は、同会から「ろうあ者対象の救命講習を開いてほしい」と依頼があり開催。参加者は、署員の説明を手話の解説で理解し、心肺そ生法などの実技を学びました。

# ろうあ者対象に救命講習会

心肺そ生法など実技指導