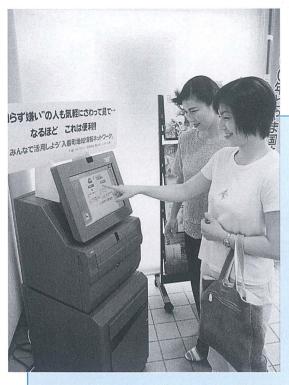

# 町の情報化がさらに進展

地域情報ネットワークが稼働

芸に、総合的な住民サービス向上につなげます。 会中継などのサービスを実施。 端末機を使い 公共施設 役場で行われ が進める事業の 機関を高速デジタル回線で結ぶ、 町民会館 クセ や入善郵便局など ンタ 情報の共有化を図る 施設に設置され 政情報の提供、 町月 、た公町 内

入善そば打ちの会が7月10日、舟見寿楽苑を そば打ち慰問で訪れ、心を込めた手打ちそば を味わってもらいました。会員17人は、同苑 大ホールに集まったお年寄りを前に、少し緊 張した面持ちで日ごろの練習成果を披露。で きあがったそばはかけそばなどに調理され、 入所者ら約150人にふるまわれました。

# ■ 入善町民会館(コスモホール)

書 ■総合体育館

■国体推進室

問い合わせ・相談が電子メールで できるようになりました

さんの声を、 域情報ネットワークセンタ を行い、住民サー を使った情報通 接メー などの 各家庭のパソコンや図 を目指して、 を開局 町の施設 することが しました。 各課の職 信サー 「入善町地 心から、 -ビスの でき 員に

♥問い合わせ 企 ます。

さらにパワーアップした情 報をお伝えしてい 行政相談コーナー」や「や 。 た、 ば散歩道」を新たに加え、 ホームページでは 画広報課

ーネッ ービス 皆 意 問 にい合わ

では、

インタ

せ、

ご相談

相

談

見などお気軽にどうぞ。