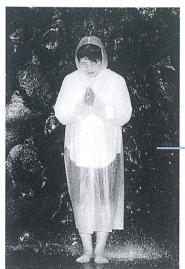

# まち・ひと・風景

下山八幡社の滝開きが7月1日行わ れ、4人の地元女性が冷たい滝の水に打 たれました。約40年前から続く恒例行 事で、社殿で神事が営まれた後、4人は 透明な雨カッパに身を包んで滝の下へ。 この1年間の無病息災や家内安全などを 祈り、水しぶきの中で約5分間、一心不 乱に手を合わせました。

滝に打たれる女性