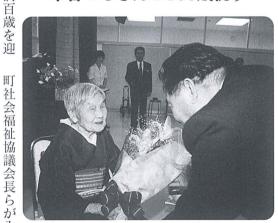

●問い合わせ

結

分析することが大切

新川保健所保健予防課 地域保健班 ☎52-1224

うため、 えた木曽つるさんの 二十四日、 誕生日を前にした六 米澤町 長、 長寿を祝

八日に満

状と祝い品の敷き布団などを HJ りました。 0 社会福祉協議会長 舟見寿楽苑を訪 れな、 らが入所

木曽つるさんの100歳祝う

米澤町長から花束を受け取る木曽さん - 舟見寿楽苑大ホールで-

町 木曽さんを含めて六人に 内 の百歳以上の長

ち

の健康管理の強

い見方とな

のが、

健康診断

气