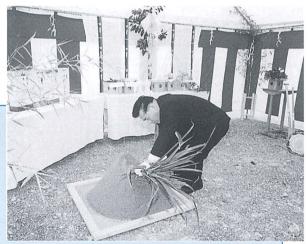

# 入善沖の深層水を本格調査

町が計画する深層水活用事業に伴い7月5日、県水産試験場と海洋科学技術センターが、入善沖(黒部川河口から約4<sup>4</sup>。地点)の深層水調査を行いました。乗船した同センター職員らは、深度ゼロから450 私までの14地点で水をくみ上げ、12か所で水温などを調査。採取した海水は、現在、同センターで分析が行われているほか、今後、県でも季節ごとに入善沖の調査を続ける予定になっています。(2~3 家に関連記事)

業の育成、新規産業の開発な 用事業計画検討委員会」を設 ど、多角的な面から深層水活 がら、水産業の振興や地場産 各方面の有識者の協力を得な の本格的な調査が実施されて 主体となり、入善沖の深層水 置。さらに七月五日には県が は今年六月、「海洋深層水活 います。 これらのことを受け、 現在、検討委員会を中心に (表紙に関連記事)

7月5日の調査の様子