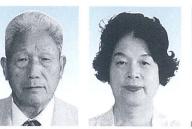

# の皆さんを紹

即日開票の結果、元職一人と新人六人が当選し、 日に投票が行われました。十二人が立候補した補選は 七人の新しい顔ぶれが決まりました。 人の皆さんを紹介します。 今月は、 入善町議会補欠選挙は六月二十二日に告示、二十七 当選を果たし決意を新たにする、 新議員七 町議

長谷友義 74 無新① 農業、浦山新

→ 投票総数 (有効 一三、一一二票 無効 一三、八四四票

持無効 特効 帰り 一

…投票率六〇