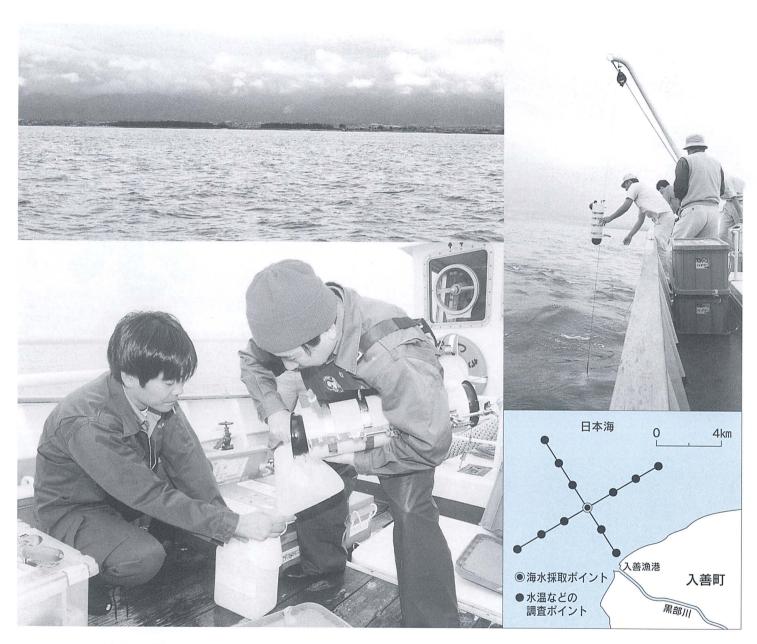

# 入善沖の深層水を本格調査

町が計画する深層水活用事業に伴い7月5日、県水産試験場と海洋科学技術センターが、入善沖(黒部川河口から約4<sup>4</sup>。地点)の深層水調査を行いました。乗船した同センター職員らは、深度ゼロから450 私までの14地点で水をくみ上げ、12か所で水温などを調査。採取した海水は、現在、同センターで分析が行われているほか、今後、県でも季節ごとに入善沖の調査を続ける予定になっています。(2~3 家に関連記事)

業の育成、新規産業の開発な 用事業計画検討委員会」を設 ど、多角的な面から深層水活 がら、水産業の振興や地場産 各方面の有識者の協力を得な の本格的な調査が実施されて 主体となり、入善沖の深層水 置。さらに七月五日には県が は今年六月、「海洋深層水活 います。 これらのことを受け、 現在、検討委員会を中心に (表紙に関連記事)

7月5日の調査の様子