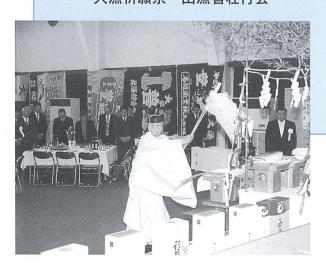

歳末の恒例行事となった「歳の市」が12月 23日、町民会館回廊で開かれました。「とれた て朝市にゅうぜん」実行委員会が1年の感謝 を込めて行うもので、今回で3回目。約30グ ループが新鮮な野菜や鉢植えなどを並べたほ か、もちつきやビンゴゲームも行われ、会場 は歳末のにぎわいを見せていました。

#### 歳末の朝は大にぎわい

町民会館回廊で「歳の市」





斉放水。

うり 掛け

下声

#### 世代、国籍を越えて楽しく交流

サンウェルでクリスマスイベント

健康交流プラザ・サンウェルのイベント「サ ンウェル・ファーストクリスマス」が12月22 日、同プラザ内で行われました。世代や国籍 などを越え、多くの人たちの交流を図ろうと 企画。ALTや親子連れなど約100人の参加 者たちは、ピアノ演奏やプレゼント交換など を通して楽しいひとときを過ごしました。



見つめながら一年の無病息災を祈りました。 どを積み上げたやぐらに点火した後、 区の伝統行事で、 児童らが歌いながら独特の左義長を見守りました。 や」と歌いながら家々を訪問。 まつりは、 一月十四日 無形民俗文化財に指定されている 塞の神の信仰と左義長が結びついた同地 上野・邑町地区で行われ、 子どもたちは 預かった書き初めな 「塞の神じゃ、 燃えさかる炎を 「塞の神まつり」 地区の男子



#### 燃えさかる炎に祈りを込めて

邑町地区の「塞の神まつり」

第47回町大漁祈願祭・出漁者壮行会が1月10日、武村福祉会館大ホールで開かれ、町内の漁業関係者ら約100人が豊漁と航海の安全を祈りました。最初に神事があり、米澤町長をはじめ、飯野、吉原、横山漁協の関係者らが次々に玉ぐしをささげて祈願。続いて、漁業功労者ら6人の表彰式が行われました。

#### 豊漁と航海の安全を祈願

大漁祈願祭·出漁者壮行会





#### 新世紀の走り初めに挑戦

町元旦マラソン大会

第25回町元旦マラソン大会が1月1日、総合体育館前を発着点に開かれ、町内外から集まった203人が新世紀の走り初めにチャレンジしました。大会には、3歳から68歳までの幅広い年齢層が参加。親子連れなどのランナーたちは雪模様の中、1.5<sup>\*</sup>。、3<sup>\*</sup>。、5<sup>\*</sup>。の各コースを力強く駆け抜けました。







- √記念撮影前の一コマ。写真 は飯野地区の皆さん
- ② 新成人を代表して決意を述べた上原裕城君(吉原)
- ③国歌斉唱でピアノ伴奏を務めた板谷早苗さん(入膳)
- √大人になっても茶目っ気は 忘れません
- ▼ 雨模様の中、付き添われながらの来場
- あらや住吉太鼓の勇壮な響きが、新成人たちを祝福







門

出

第53回

入善町

成

神椚浦椚田青東君新

#### 358人が大人の仲間入り

成人の日の1月8日、町では昨年に比べ63人少ない358人(男172人、女186人)が、晴れて大人の仲間入りをしました。

コスモホールで開かれた成人式には、約8割の286人が出席。雨模様の一日となりましたが、華やかな振り袖や初々しいスーツ姿の若者たちは、友人との久しぶりの再会を喜び合い、晴れやかな表情を見せていました。

式は、新成人10人でつくる成人 式実行委員会が運営。司会進行役 やピアノ伴奏、アトラクションの 企画などを担当しました。

アトラクションでは、同委員会 が自主制作したビデオ「恩師から のメッセージ」の上映に続き、あ らや住吉太鼓が披露され、新成人 の門出を祝いました。



野崎

智

朝

H

大久保みどり

板

譲

上 入

野

村

Ė

8

里 里

部部

市市

竹 経 池 長

 $\ma