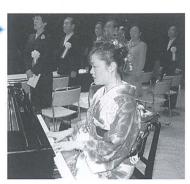

- √記念撮影前の一コマ。写真 は飯野地区の皆さん
- ② 新成人を代表して決意を述べた上原裕城君(吉原)
- ③国歌斉唱でピアノ伴奏を務めた板谷早苗さん(入膳)
- √大人になっても茶目っ気は 忘れません
- ▼ 雨模様の中、付き添われながらの来場
- あらや住吉太鼓の勇壮な響きが、新成人たちを祝福

門

出

第53回

入善町

成

神椚浦椚田青東君新