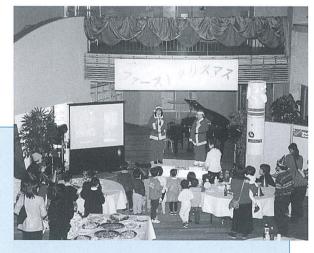

#### 世代、国籍を越えて楽しく交流

サンウェルでクリスマスイベント

健康交流プラザ・サンウェルのイベント「サ ンウェル・ファーストクリスマス」が12月22 日、同プラザ内で行われました。世代や国籍 などを越え、多くの人たちの交流を図ろうと 企画。ALTや親子連れなど約100人の参加 者たちは、ピアノ演奏やプレゼント交換など を通して楽しいひとときを過ごしました。

見つめながら一年の無病息災を祈りました。 どを積み上げたやぐらに点火した後、 区の伝統行事で、 児童らが歌いながら独特の左義長を見守りました。 や」と歌いながら家々を訪問。 まつりは、 一月十四日 無形民俗文化財に指定されている 塞の神の信仰と左義長が結びついた同地 上野・邑町地区で行われ、 子どもたちは 預かった書き初めな 「塞の神じゃ、 燃えさかる炎を 「塞の神まつり」 地区の男子