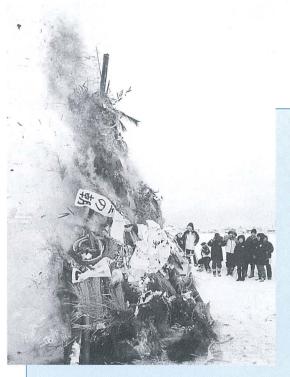

#### 世代、国籍を越えて楽しく交流

サンウェルでクリスマスイベント

健康交流プラザ・サンウェルのイベント「サ ンウェル・ファーストクリスマス」が12月22 日、同プラザ内で行われました。世代や国籍 などを越え、多くの人たちの交流を図ろうと 企画。ALTや親子連れなど約100人の参加 者たちは、ピアノ演奏やプレゼント交換など を通して楽しいひとときを過ごしました。

見つめながら一年の無病息災を祈りました。 どを積み上げたやぐらに点火した後、 区の伝統行事で、 児童らが歌いながら独特の左義長を見守りました。 や」と歌いながら家々を訪問。 まつりは、 一月十四日 無形民俗文化財に指定されている 塞の神の信仰と左義長が結びついた同地 上野・邑町地区で行われ、 子どもたちは 預かった書き初めな 「塞の神じゃ、 燃えさかる炎を 「塞の神まつり」 地区の男子