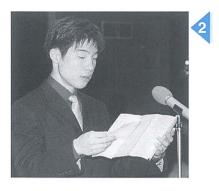

- √記念撮影前の一コマ。写真 は飯野地区の皆さん
- ② 新成人を代表して決意を述べた上原裕城君(吉原)
- ③国歌斉唱でピアノ伴奏を務めた板谷早苗さん(入膳)
- √大人になっても茶目っ気は 忘れません
- ▼ 雨模様の中、付き添われながらの来場
- あらや住吉太鼓の勇壮な響きが、新成人たちを祝福

門

出

第53回

入善町

成

神椚浦椚田青東君新

#### 358人が大人の仲間入り

成人の日の1月8日、町では昨年に比べ63人少ない358人(男172人、女186人)が、晴れて大人の仲間入りをしました。

コスモホールで開かれた成人式には、約8割の286人が出席。雨模様の一日となりましたが、華やかな振り袖や初々しいスーツ姿の若者たちは、友人との久しぶりの再会を喜び合い、晴れやかな表情を見せていました。

式は、新成人10人でつくる成人 式実行委員会が運営。司会進行役 やピアノ伴奏、アトラクションの 企画などを担当しました。