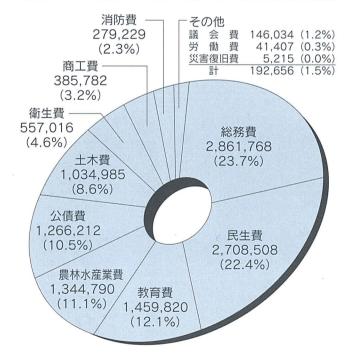

# 平成11年度

平成十一年度の決算が、 昨年の十二月定例

# はそのあらましをお知らせします。 補助金などがどのように使われたのか、今月 めていただいた税金をはじめ、国や県からの 議会で認定されました。町民の皆さんから納

千円、歳出 (支出)

が百二十 翌年

誓の増となっています。

六〇・八智、前年度比二・ 九百三十五万六千円で構成比

億九千七十六万六千円、

度へ繰り越しすべき財源の一

決算は、歳入(収入)総額が

百二十六億七千百五十八万二

する自主財源が四十九億七千 その内訳は、 > は、前年度と比べ

て十一・〇四だの 町税を主と

成十一年度の一般会計の どの依存財源は七十六億九千 二百二十二万六千円で構成比

地方交付税な

ウェル」の建設事業費などが の三つの機能を併せ持ち、 には、健康・福祉・情報交流 **誓を占めています。この内訳** 万八千円で、 なる健康交流プラザ に記のまちづくりの中核施設 は、 八億六千百七十六 全体の二三・七 総務費が二十 「サン

含まれています。

越しとなりました。

除き、差し引き三億四千九十 億三千九百八十八万五千円を

三万一千円が次年度への繰り

# 各種会議などの会場 単位:千円 () 内は構成比% 自主財源(39.2%) その他③

| 利子割交付金・・・・・・・・・・・・・・・・・・・・・・・・・・・・・・・・・・・・                                      | 5,993 (0.1%<br>1,370 (0.0% | ) ①繰越金                                                                                              |
|---------------------------------------------------------------------------------|----------------------------|-----------------------------------------------------------------------------------------------------|
| 県支<br>1,00<br>(7:<br>国庫支出金<br>1,046,247<br>(8.3%)<br>町債<br>1,664,900<br>(13.1%) | 5,293 9%) 3,2 (2           | 所税<br>(39.3%)<br>(5.8%)<br>(39.3%)<br>(54.963<br>(6.0%)                                             |
| 依存財源 (60.8%)                                                                    | 財産収入                       | 顺諸収入<br>427,514<br>(3.4%)<br>\$4129,750 (1.0%)<br>90,700 (0.7%)<br>220,373 (1.7%)<br>440,823 (3.4%) |

126億7,158万2千円