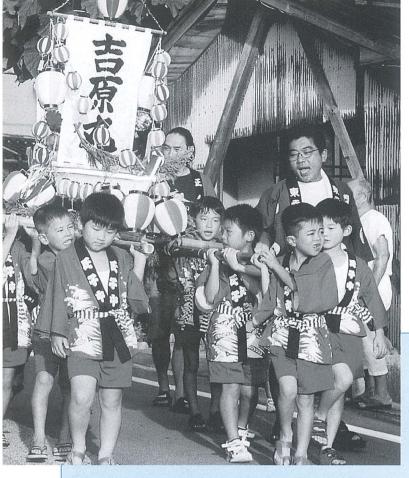

平和の祈りをささげた原爆死没者慰霊碑前で

町小学生12人が式典に参加

団を必

世紀最初の「原爆の日

派遣団員の皆さん(敬称略

地区内を歩いて伝統を守りました。 方に出 夕ま 来年またございせ、 ございせ」 や顔をかたどったナス、 BJ などを載せ、吉原保育所を夕 顔をかたどったナス、キュウ園児らは、七夕舟に七夕飾り 年は保存会が発足しました。 たこの 所 0 へが参加 子 康 0 無形民 見や 5 「発。「年に一度の七夕よ、 化 の祭りは、 の影響で などと歌いながら して行われました。 が 俗文化財 八月 青 小 ,児童など Ŧ. 昨 さ来年また 時途絶えて 日 年 「吉原 ーに復活 吉 原保 約 0 四 七

七夕舟と歌声の伝統を守る

町の特産品「ジャンボスイカ」の品質査定会 が7月20日、町民会館イベント広場で行わ れました。今年のスイカは、雨期の降雨で着 果が思わしくなかったにもかかわらず、7月 の高気温で大きさ、糖度ともに例年通りの十 分な出来栄え。県内外に向けたスイカの出荷 数は22,000個、320<sup>ト</sup>」が見込まれています。

戦後の前衛美術作品を展示 「瀧口修造の眼」展開催中

富山市出身の詩人で、美術評論家の瀧口修造 さんが交流を深めた作家たちの作品展「瀧口 修造の眼―戦後の作家たち―」展が9月16日 まで、下山芸術の森発電所美術館で開催され ています。日本の前衛美術の先導者として信 望された瀧口さん。彼の目を通した103点の 秀逸な作品を心ゆくまでお楽しみください。