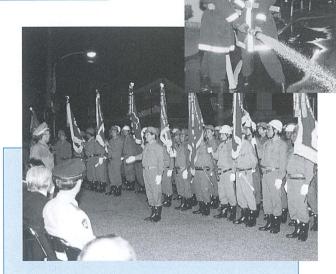

# 大規模火災を想定し迅速行動

町消防機関が夜間非常召集訓練 消防機関夜間非常召集訓練が8月2日、町消防署や町内全消防分団など約500人が参加し て行われました。訓練は、横山、八幡地区で 大規模な火災が発生したという想定で実施。 消防署と各分団による迅速な消火作業や、住 民の皆さんによる消火器使用訓練が本番さな がらに行われ、非常時に備えました。

黒部川扇状地の価値を学び未来 につなぐ「扇状地学」の実践を通 じて、新世紀に輝く地域づくりの 方向性を探るとともに、地域づく りリーダーの養成を目指してまち づくり元気塾を開講します。