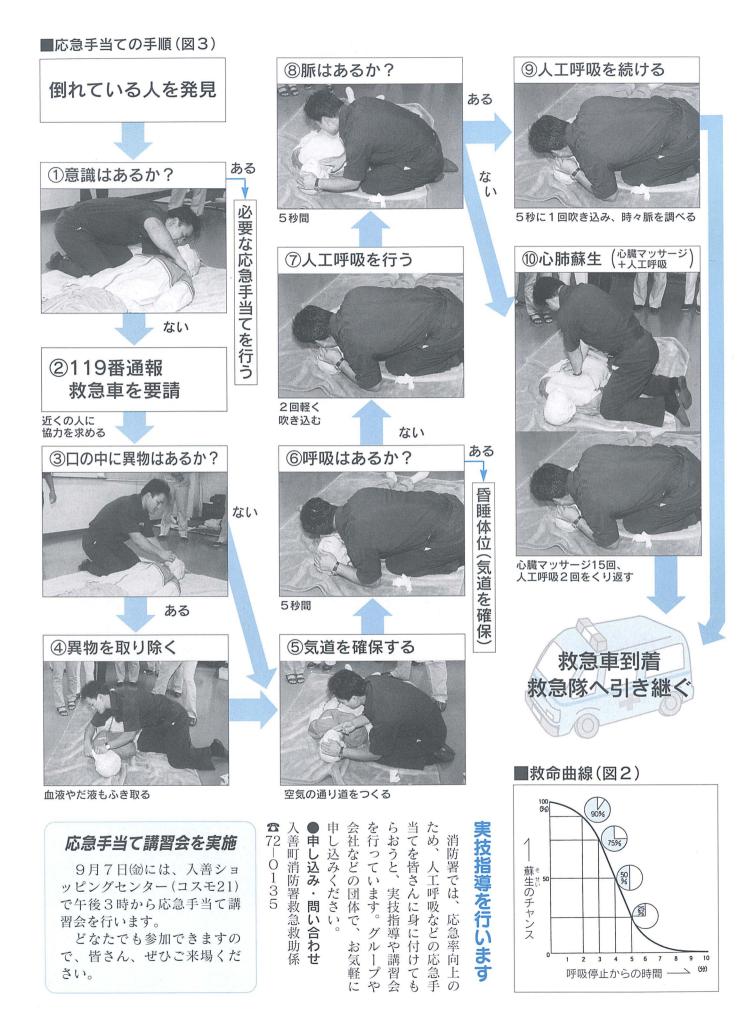

| の効果(図1)<br>Pに全国の救急隊員が<br>D肺停止傷病者数<br>6,272人 | 率を表したものです。これを<br>率を表したものです。これを<br>当てをする必要があります。                                                                                                |  |
|---------------------------------------------|------------------------------------------------------------------------------------------------------------------------------------------------|--|
| 施 応急手当てが実施され<br>なかった傷病者数                    | りな空。で過より五名ら。<br>で過するとう。これ<br>ならした<br>ならした<br>なる<br>た<br>の<br>た<br>の<br>た<br>の<br>た<br>の<br>た<br>の<br>た<br>の<br>た<br>の<br>た<br>の<br>た<br>の<br>た |  |
| 63,371                                      | そして、その応急手当て<br>う人こそ、その応急手当ての手順<br>た皆さんなのです。<br>応急手当ての手順は、<br>のとおりです。<br>倒れている人のいる場<br>にいる皆さんが協力し合<br>にいる皆さんが協力し合                               |  |
| 1か月後の<br>生存者数<br>1,541人<br>(2.4%)           | し。血しる は に当<br>合そす、場 、 置を<br>っのる大所 図 遇を                                                                                                         |  |
| 務高度化の現況 (消防庁)                               | て場こ出が 3 し行                                                                                                                                     |  |

資料:平成9年救急業