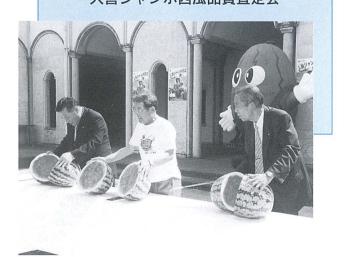

七夕舟と歌声の伝統を守る

町の特産品「ジャンボスイカ」の品質査定会 が7月20日、町民会館イベント広場で行わ れました。今年のスイカは、雨期の降雨で着 果が思わしくなかったにもかかわらず、7月 の高気温で大きさ、糖度ともに例年通りの十 分な出来栄え。県内外に向けたスイカの出荷 数は22,000個、320<sup>ト</sup>」が見込まれています。

戦後の前衛美術作品を展示 「瀧口修造の眼」展開催中

富山市出身の詩人で、美術評論家の瀧口修造 さんが交流を深めた作家たちの作品展「瀧口 修造の眼―戦後の作家たち―」展が9月16日 まで、下山芸術の森発電所美術館で開催され ています。日本の前衛美術の先導者として信 望された瀧口さん。彼の目を通した103点の 秀逸な作品を心ゆくまでお楽しみください。