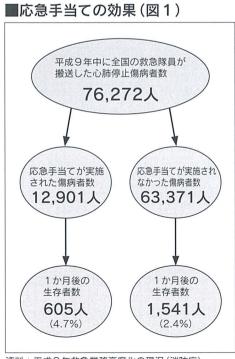

| の効果(図1)<br>Pに全国の救急隊員が<br>D肺停止傷病者数<br>6,272人 | 率を表したものです。これを<br>率を表したものです。これを<br>当てをする必要があります。                                                                                                |  |
|---------------------------------------------|------------------------------------------------------------------------------------------------------------------------------------------------|--|
| 施 応急手当てが実施され<br>なかった傷病者数                    | りな空。で過より五名ら。<br>で過するとう。これ<br>ならした<br>ならした<br>なる<br>た<br>の<br>た<br>の<br>た<br>の<br>た<br>の<br>た<br>の<br>た<br>の<br>た<br>の<br>た<br>の<br>た<br>の<br>た |  |
| 63,371                                      | そして、その応急手当て<br>う人こそ、その応急手当ての手順<br>た皆さんなのです。<br>応急手当ての手順は、<br>のとおりです。<br>倒れている人のいる場<br>にいる皆さんが協力し合<br>にいる皆さんが協力し合                               |  |
| 1か月後の<br>生存者数<br>1,541人<br>(2.4%)           | し。血しる は に当<br>合そす、場 、 置を<br>っのる大所 図 遇を                                                                                                         |  |
| 務高度化の現況 (消防庁)                               | て場こ出が 3 し行                                                                                                                                     |  |

資料:平成9年救急業