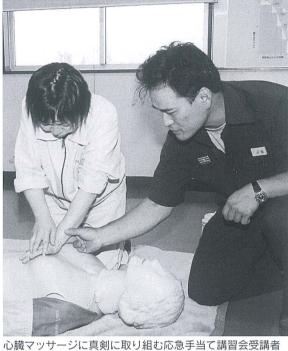

# あなたバ 身に 付けよう応急手当て D (

き、 ŧ 適切な行動が取れますか。 ĕ 皆さんが倒れている人を発見したと

この時間を「空白の五分間」といい、この間 の尊い命が救われます。 に行われる適切な応急手当てによって、多く に到着するまで、平均五~六分かかります。 救急車が、一一九番通報を受けてから現場 ここでは九月九日の「救急の日」に合わせ

応急手当てについてご紹介します。

-8月8日 シロウマサイエンスで-

| の効果(図1)<br>Pに全国の救急隊員が<br>D肺停止傷病者数<br>6,272人 | 率を表したものです。これを<br>率を表したものです。これを<br>当てをする必要があります。                                                                                                |  |
|---------------------------------------------|------------------------------------------------------------------------------------------------------------------------------------------------|--|
| 施 応急手当てが実施され<br>なかった傷病者数                    | りな空。で過より五名ら。<br>で過するとう。これ<br>ならした<br>ならした<br>なる<br>た<br>の<br>た<br>の<br>た<br>の<br>た<br>の<br>た<br>の<br>た<br>の<br>た<br>の<br>た<br>の<br>た<br>の<br>た |  |
| 63,371                                      | そして、その応急手当て<br>う人こそ、その応急手当ての手順<br>た皆さんなのです。<br>応急手当ての手順は、<br>のとおりです。<br>倒れている人のいる場<br>にいる皆さんが協力し合<br>にいる皆さんが協力し合                               |  |
| 1か月後の<br>生存者数<br>1,541人<br>(2.4%)           | し。血しる は に当<br>合そす、場 、 置を<br>っのる大所 図 遇を                                                                                                         |  |
| 務高度化の現況 (消防庁)                               | て場こ出が 3 し行                                                                                                                                     |  |