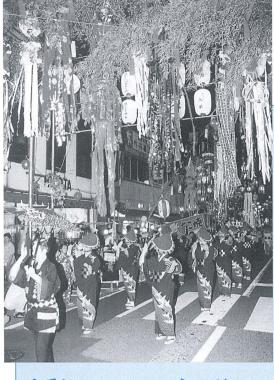

五日夜には、

入善

ふるさと七夕祭りが、

八月

五日から七日まで開催

、ジャンボ

**多彩なイベントで大にぎわい** 入善ふるさと七夕祭り

場。

優雅な浴衣姿や笑いを誘う仮装のチーム十八組が出

ふれあい入善音頭街流し競演会があり

工夫を凝らしたそれぞれの踊りに沿道から大きな

大和さくら会が見事優勝しました。

声援が送られ、

西瓜そり引きレースや千人ジャンケン大会、サルカ

オケ選手権など、多彩なイベントでにぎわいました。