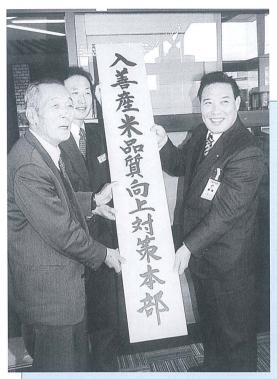

#### 一体となって品質向上を推進

入善産米品質向上対策本部を設置

■ 高質米の産地確立と上位等級米の割合を高めるため十二月二十七日、入善産米品質向上対策本部(本部め十二月二十七日、入善産米品質向上対策本部(本部長・米澤町長)が設立されました。 長・米澤町長)が設立されました。 長・米澤町長)が設立されました。 長・米澤町長)が設立されました。 長・米澤町長)が設立されました。

■**」**の無形民俗文化財指定の「簺の神まつり」が1月12日、邑町地区で行われました。塞の神信仰と左義長が結びついた伝統行事で、男子児童が「塞の神じゃ、大神じゃ」などと歌いながら家々を訪問。預かった書き初めなどを積んだやぐらに火を付け、燃える炎を見つめながら1年の無病息災を祈りました。