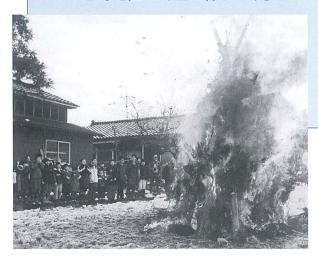

#### 一体となって品質向上を推進

入善産米品質向上対策本部を設置

■ 高質米の産地確立と上位等級米の割合を高めるため十二月二十七日、入善産米品質向上対策本部(本部め十二月二十七日、入善産米品質向上対策本部(本部長・米澤町長)が設立されました。 長・米澤町長)が設立されました。 長・米澤町長)が設立されました。 長・米澤町長)が設立されました。 長・米澤町長)が設立されました。

■**」**の無形民俗文化財指定の「簺の神まつり」が1月12日、邑町地区で行われました。塞の神信仰と左義長が結びついた伝統行事で、男子児童が「塞の神じゃ、大神じゃ」などと歌いながら家々を訪問。預かった書き初めなどを積んだやぐらに火を付け、燃える炎を見つめながら1年の無病息災を祈りました。

#### 炎に祈りを込めて

邑町地区の「塞の神まつり」