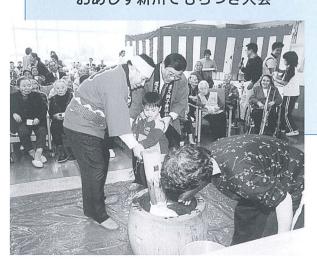

▶野3区自治会が12月28日、地元のおあし す新川を訪れ、もちつき大会を開きました。 地元獅子舞保存会の笛や太鼓に合わせ、米澤 町長や同自治会の皆さんらがきねをつき、も ちをあんこやきなこにまぶして全員で味わい ました。民謡なども披露され、お年寄りら参 加者たちは楽しく交流しました。

#### おいしく、楽しく交流

おあしす新川でもちつき大会