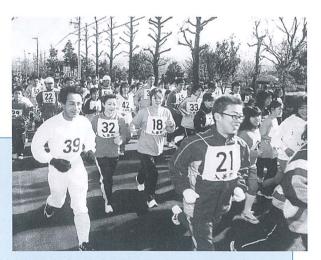

#### すがすがしく走り初め

第27回元旦マラソン大会

第27回元旦マラソン大会が1月1日、総合体育館前を発着点に開かれ、町内外から集まった248人が新春の走り初めを行いました。大会には2歳から70歳までの幅広い年齢層が参加。晴天に恵まれた空のもと、ランナーたちは $1.5^*$ <sub>□</sub>、 $3^*$ <sub>□</sub>、 $5^*$ <sub>□</sub>のコースに息を弾ませながら、すがすがしい気分で駆け抜けました。