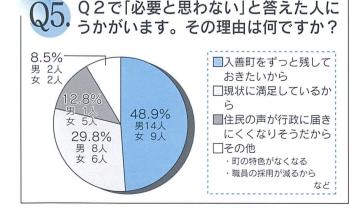

#### 市町村合併の意識調査を実施

町は1月12日、コスモホールで開いた成人式に合わせ て、新成人を対象に市町村合併意識調査を行いました。 主な質問事項として、市町村合併の必要性などを尋ねる 6項目を設定。出席者266人の約67歳にあたる178人(男 性80人、女性98人)から回答がありました。ここで、 その結果を紹介します。

●問い合わせ 総務課総務係 内線211