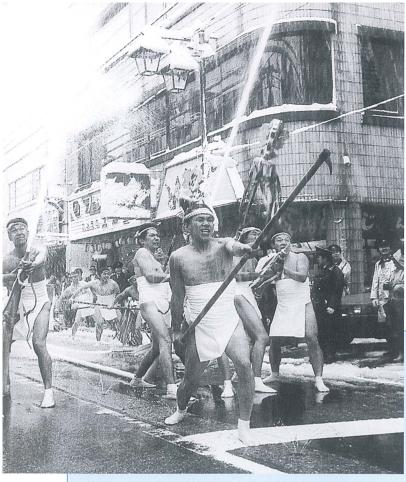

#### ■Newコンポの主要成分(平均測定値)

| 窒素全量   | 4.0% |
|--------|------|
| リン酸全量  | 4.3% |
| カリ全量   | 0.2% |
| 炭素/窒素比 | 5.2  |

これぞ火消しの心意気

消防出初め式で裸放水

が伝統の裸放水を披露しました。 入善分団の横川吉秀さんを指揮者に、下帯姿の団員が威勢の 良い掛け声とともに、深層水を 混ぜた水を高さ約六ばからつり 下げられたくす玉に向けて一斉 放水。火消しの心意気を示そう と力強くまといを振りました。 見物に訪れた大勢の人たちも 放水の冷たい水しぶきを浴びな がら、懸命な団員たちに大きな 二十二人の消防団 防団員 月