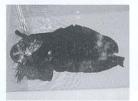

#### ~深さ384年の深海に住む生物たち~

入善海洋深層水は、深さ384行の深海からくみ上げ ています。暗くて光が届かないこの深海にも様々な生 物が生息しており、これら生物が深層水の取水管を通っ てまれにやってきます。

今までは、ザラビクニンやマカジカ、シロゲンゲ、ボ タンエビ、アマエビ、シマエビ、シラエビなどがやって きました。活用施設の水槽で展示していますので、深 層水をくみにこられた際はぜひご覧ください。

最近、これら顔なじみの生物 に混じって新たな訪問者?が ありました。それはザラビクニ ンをゴジラ化したような魚で、 体長70学ほど。魚津水族館に問 い合わせてみると、ザラビクニ ンと同じクサウオ科のイサゴ ビクニンのオスだということ がわかりました。

このイサゴビクニンのメス や未成熟期のものは体の色が きれいなピンク色をしていま すが、成長したオスだけは、体 の色が真っ黒になり、全身にイ ボがついて、写真のような姿に なるそうです。

驚いたことに数日後、オスを 追いかけるように今度はメス がやってきました。オスは死ん でしまいましたが、メスは現在、 魚津水族館で飼育されています。 イサゴビクニン(メス)

イサゴビクニン(オス)

問い合わせ 海洋深層水課 内線371 災無線の予備装置として、 るようになりました。また、 無が本部通信室で確認でき 更新しました。これにより 防団緊急伝達システムのサ 音声放送も可能となり、 イレン吹鳴装置を全地区で 各地区のサイレン吹鳴の有 、善町消防本部 では、