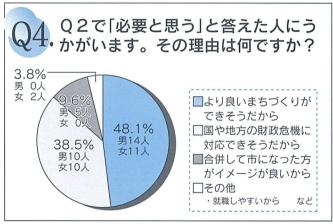

#### 市町村合併の意識調査を実施

町は1月12日、コスモホールで開いた成人式に合わせ て、新成人を対象に市町村合併意識調査を行いました。 主な質問事項として、市町村合併の必要性などを尋ねる 6項目を設定。出席者266人の約67歳にあたる178人(男 性80人、女性98人)から回答がありました。ここで、 その結果を紹介します。

●問い合わせ 総務課総務係 内線211