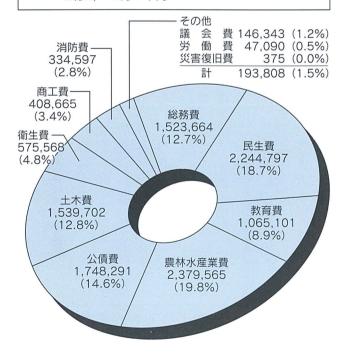

## 平成13年度

ただいた税金をはじめ、国や県からの認定されました。町民の皆さんから納 などがどのように使われたの をお知らせします。 成 十三年度の決算が、 += か、 月 その 定 例 のあらま 補助 めて 議 会

の内訳 となりました。 主財源が五十四億二千八百 は、 は、 て七・九八智の減。 町税を主とする 前 年度と比

差し引き四億九千七百八十 翌年度へ繰り越しすべ 億一千三百七十五万八千円、 九千円が次年度 千四百一万九千円を除き 歳出 (支出) への 、き財源 繰り越 百

決算は、 六千円、 百二十五億二千五 平成十三年度の一 (収入) 百 般会計 五十 総額 が から

となっています。

原" 新規産業活動 九 THE PARTY OF THE P 1 十六万五千円で、 ・ジアップを施策の 洋 深層 が二十三億七千 水事 水産業の振興 0 层林水産 振興、 業の中核 全体 柱と 町 0 0

費などが含まれています 設となる取水施設の建設 この内訳には、 百五

地方譲与税 178,973 (1.4%) ①繰越金 945,839 (7.6%) 利子割交付金 153,196 (1.2%)251,487 (2.0%)地方消費税交付金· (II)分担金及び負担金 ゴルフ場利用税交付金… 241,538 (1.9%) (0.0%)107,500 自動車取得税交付金... (0.9%)地方特例交付金 -118,444 (0.9%)その他① 交通安全対策交付金 5,728 (0.0%)軽自動車税 (1.7%) 寄附金 1,000 (0.0%)町たばこ税 (4.3%) 諸収入 69,308 (0.6%) 湯 税 (0.1%) 888.196 (7.0%) (6.1%)固定資産稅(53) 町民税(40.2%) (V) 町税 3,241,970 (25.9%)県支出金 1,110,420 1 (8.9%)国庫支出金 959,379 (II)· (7.7%)1 町債 986,500 地方交付税 3,152,218 (25.2%) (7.9%)⊞諸収入 430,311 (3.4%)(V) その他② 使用料及び手数料 130,788 (1.0%)

単位:千円 ( ) 内は構成比% 自主財源(43.3%)

TI

その他③

125億2,559万6千円

57,173 (0.5%)

381,264 (3.0%)

569,225 (4.5%)

財産収入

依存財源(56.7%)

七十一万三千円で構成比五六・

年度比〇・二智

0