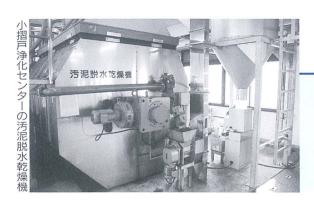

#### ○通常の汚泥処理は?

小摺戸浄化センターで処理される下水は、水と汚泥 に分離されます。水は浄化されたうえで排出され、汚 泥は脱水乾燥されたのち焼却され、埋め立て処分され ます。

#### ○汚泥発酵肥料の特徴は?

この汚泥は有機物をたくさん含んでいることから、 肥料としても使えます。そこで町では、扱いやすいよ うに粒状にし、袋詰めをして皆さんに提供することに しました。汚泥をリサイクルすることから、汚泥処理 経費の節減にもつながります。なお、小摺戸浄化センター の汚泥肥料は、肥料取締法に基づき汚泥発酵肥料とし て農林水産省に登録済みです。