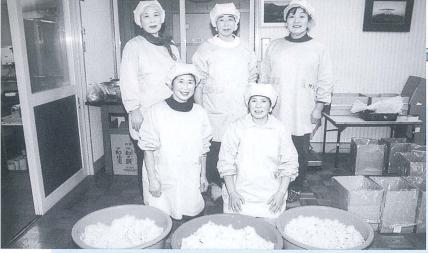

「海洋深層水を混ぜると、ほどよい硬さに仕上がります」と会員の皆さん

と話す代表の長谷川留

競技成績が良かったと

熱く話します。

(写真前列右側)

るようになればいいですね

年を通して生産でき 出荷量は三歩を予

します。 定。

地産地消を進めるのに役立 てばと思っています」 みそづくり協議会・豆な 町内のみそ造り愛好

は、

取り組んでいます。 の建物で、 家や大豆生産者などが昨 を使ったみその受託加 した。 月に集まって結成されま 統 旧小摺戸土地改良区跡 町で採れた素材 九人のメンバー 工に

造っています。

味がまろや

洋深層水を使ってみそを

町 で

採れた米や大豆、

かでおいしいと評判も上々。

造ろうと、 などの協力を得て研究を重 て始めました。JA入善町 今年からは正式に出荷 試作品を知人などに提 人一品ずつ持ち寄 一した規格でみそを かまや醗酵機な

すてきな仲間だち

# )素材でみそ造り

みそづくり協議会・豆な海

#### スキー愛好者 増やしたい

大野 隆樹さん(上飯野・50歳)

り活躍する一方、 我が子のことのようにうれ ニアレーシングスキーチー 競技選手として長年にわた にステップアップしていく きはもちろんですが、 しくなりますね」。 子どもたちの姿を見ると、 大野隆樹さんは、 入善ジュ スキー

いと、

味も良くなってくれ

みんなで楽しく取り組まな

みそ造りは和が大切

ません。心を込めて造った

味わっていただきたいです

と笑顔いっぱい

みそをたくさんの人たちに

の皆さんです。

さんです。 スポーツの振興に役立って です。スキーを愛好する者 若い人たちの参加は大歓迎 年々少なくなっている今、 準備に大忙し。「競技人口 いけたら」 として、 会や郡体スキー競技などの 務局を務め、 現在、 少しでもウインター 町スキー と張り切る大野 町民スキー大 協会の

熱心に取り組んでいます。 ことを追求しています」と 無駄な力を抜きながら滑る は逆に、板の動きに合わせ、 かり考えていましたが、 にうまくなっていくことが で小・中学生の 滑る回数を重ねるごと スキー板の操作方法ば の魅力。 始めたころ 指