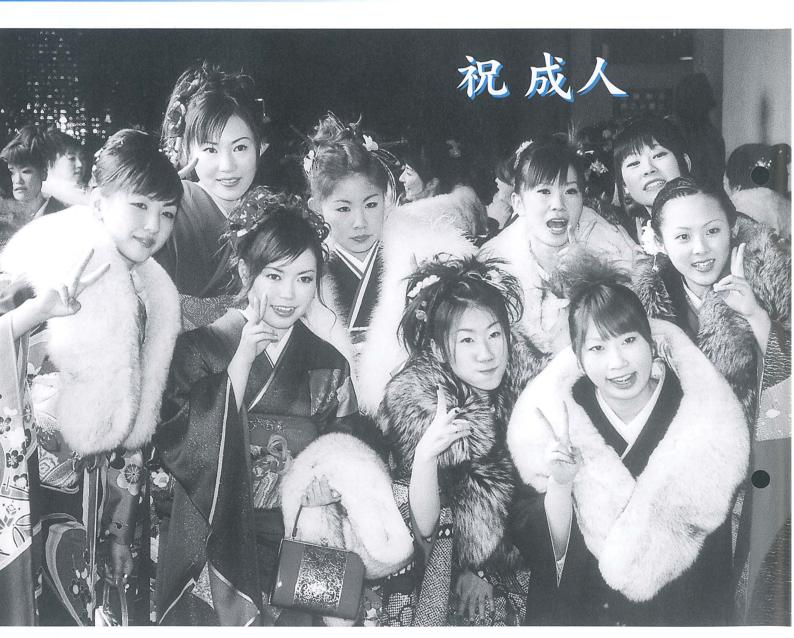

## 345人が晴れて大人の仲間入り

第55回入善町成人式が1月12日、コスモホールで開かれ、新成人345人(男168人、女177人)の新たな門出を祝いました。式典では、新成人10人で構成する実行委員会が、司会進行や国歌斉唱のピアノ伴奏、アトラクションの企画などを担当。華やかな振りそでや初々しいスーツ姿などで出席した266人の若者たちは、大人としての第一歩を踏み出しました。