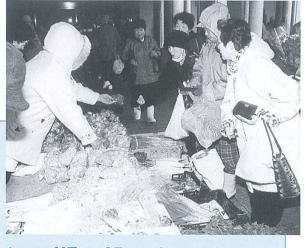

#### 年の瀬の朝は大にぎわい

町民会館回廊で「歳の市」

年の瀬に恒例となった「歳の市」が12月28日、 町民会館回廊で開かれました。「とれたて朝 市にゅうぜん」実行委員会が1年の感謝を込 めて行うもので、約20グループが新鮮な野 菜や魚介類、切り花などを低価格で販売。もち つき大会も行われた会場は、お正月の準備を 急ぐ大勢の買い物客でにぎわいました。