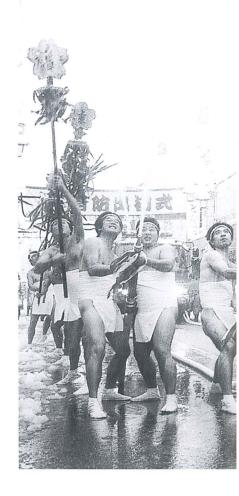

#### ■Newコンポの主要成分(平均測定値)

| 窒素全量   | 4.0% |
|--------|------|
| リン酸全量  | 4.3% |
| カリ全量   | 0.2% |
| 炭素/窒素比 | 5.2  |

これぞ火消しの心意気

消防出初め式で裸放水

が伝統の裸放水を披露しました。 入善分団の横川吉秀さんを指揮者に、下帯姿の団員が威勢の 良い掛け声とともに、深層水を 混ぜた水を高さ約六ばからつり 下げられたくす玉に向けて一斉 放水。火消しの心意気を示そう と力強くまといを振りました。 見物に訪れた大勢の人たちも 放水の冷たい水しぶきを浴びな がら、懸命な団員たちに大きな 二十二人の消防団 防団員 月