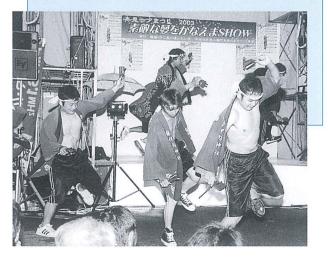

# 火遊び、絶対しません!! 各保育所で防火教室

**舟**見七夕まつりのイベント「素敵な夢をか なえまSHOW」が7月7日に開かれ、地元の 若者が舟見小唄を現代風にアレンジしたダン ス「よさこい舟見小唄」を初披露しました。法 被姿の12人が、伝統の形を残しながらもエネ ルギッシュなダンスをステージいっぱいに展 開。観客から大きな拍手が送られていました。

# 舟見小唄をエネルギッシュに!

舟見七夕祭り