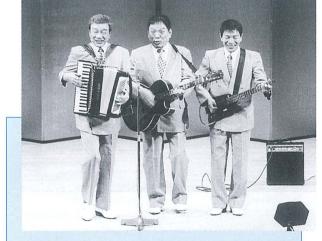

# 関西ならではの話芸に大笑い NHK「上方演芸会」の公開録音

入善町合併50周年記念事業の第1弾NHK 「上方演芸会」の公開録音が7月4日、コス モホールで行われました。横山ホットブラザー ズさんや若井りき・ゆうきさんなど4組が出 演し、2週分の番組を収録。関西ならではの こっけいな掛け合いや話芸に、会場から大き な笑い声が沸き起こっていました。

など、 か海岸海上見学に人気が集まる されました。 員会が昨年に引き続き開催 れる深層水PRイベント実行 と、 た。 層水活用施設周辺で開 が七月十九日、 わびの炊き込みご飯などが販売 ス 人たちでにぎわいました。 や深層水石けんづくり、 などが並び、 会場では深層水を使った食品 町や入善漁協などで構成さ 深層水に親しんでもらおう 善海洋深層水ふれあ 町内外から訪れた大勢の 深層水の無料分水 浜焼きセット 下飯野 0 かれまし さわや 海洋深 -やあ 委