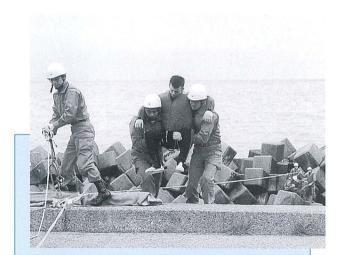

# 老健施設で清掃ボランティア

入善西中生45人が参加

深層水づくしで大に

第2回入善海洋深層水ふれあいデー

本番さながらに迅速救助 町消防署員らが海難救助訓練

避難救助訓練が7月13日、横山海岸を会場 に町消防署員や消防横山分団員など約70人 が参加して行われました。訓練は離岸堤に漁 船が衝突したという想定で実施。救助隊員らが、 海中漂流者や離岸堤で救助を求める転落者を 収容するなど、本番さながらに迅速な救助作 業が繰り広げられ、万一の場合に備えました。