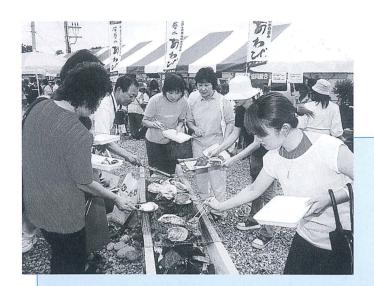

# 関西ならではの話芸に大笑い NHK「上方演芸会」の公開録音

入善町合併50周年記念事業の第1弾NHK 「上方演芸会」の公開録音が7月4日、コス モホールで行われました。横山ホットブラザー ズさんや若井りき・ゆうきさんなど4組が出 演し、2週分の番組を収録。関西ならではの こっけいな掛け合いや話芸に、会場から大き な笑い声が沸き起こっていました。

など、 か海岸海上見学に人気が集まる されました。 員会が昨年に引き続き開催 れる深層水PRイベント実行 と、 た。 層水活用施設周辺で開 が七月十九日、 わびの炊き込みご飯などが販売 ス 人たちでにぎわいました。 や深層水石けんづくり、 などが並び、 会場では深層水を使った食品 町や入善漁協などで構成さ 深層水に親しんでもらおう 善海洋深層水ふれあ 町内外から訪れた大勢の 深層水の無料分水 浜焼きセット 下飯野 0 かれまし さわや 海洋深 -やあ 委