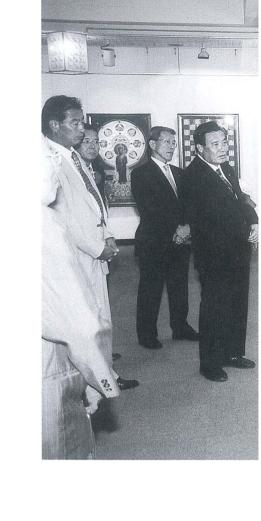

三大霊場の絵画化に取り組み、ら「百観音霊場」とも呼ばれるンダラの画家」。一九七九年か右)は、世界的に知られる「マ 巡礼 世 前 の入 礼三十三点を展示しました 今回はその ンダラの旅」 会館ギャラリー |界観を堪能していました。 訪 田 町 善町合い 常作氏 前 出 れた人たちは、 三シリーズのうち、 前田常作] 山身で、 併 「西国・坂東・ (東京都在住 五十 名誉町民 が八月八日 展 で始まりまし ·坂東巡礼 周 年記 その独特な でもある 坂 念事 • 秩父」 町民 東巡 写真 た。 マ業