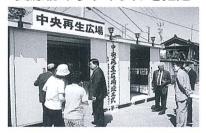

町で4カ所目となる資源物専用常 設ステーション「中央再生広場」が 8月7日、旧健康センター跡地にオー プンしました。この施設の面積は 25.47平方粒、整備費966,000円。 ほかの再生広場と同様に年末年始を 除き開放します。

施設の管理は社会福祉法人にいか わ苑、資源物回収は衛新川リサイク ルセンターがそれぞれ行います。 ■開放時間 午前7時~午後7時

■持ち込むことができる資源物

ビン類(透明・茶・黒・緑)、缶類(ア ルミ・スチール)、ペットボトル、 牛乳パック、その他紙製容器包装、 その他プラスチック製容器包装、 段ボール

■問い合わせ

住民環境課環境保全係 内線134