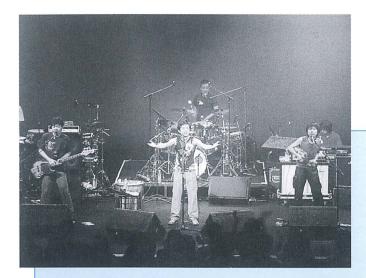

# 今年も甘くて大きいぞ 入善ジャンボ 西瓜品質査定会

**町**の特産品「ジャンボ西瓜」の品質査定会が 7月22日、町民会館イベント広場で行われ ました。同生産組合の23戸が8.5気で栽培。今 年のスイカは、梅雨入り後の日照不足にもか かわらず、大きさ、糖度ともに例年通りの十 分な出来栄え。県内外に向けたスイカの出荷 数は24,000個、320<sup>+</sup>>を見込んでいます。

なって盛り上がりました 曲が次々と披露されました。 コスモホールで開かれました。 僕にできるすべて」が八月七日 0 入 あって、客席総立ちで開演。「島 み出す人気バンドのステージと 風になりたい」などのヒット ったり、 「TH<sup>#</sup>町合公 ンドとともに、観客も一 熱い歌声と演奏を繰り広げる 独自の感性で新しい音楽を生 p ステージと客席が 合併 「僕にできるすべて」、 BOOMコンサー 声援を送ったりする 五 + 周 年記念事業 緒に 体と k