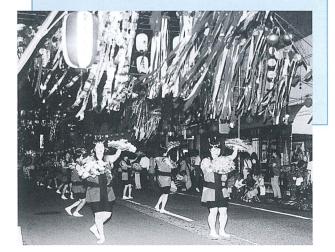

入善ふるさと七夕祭りが8月5日から7日 まで開かれ、七夕飾りで彩られた市街地で多 彩なイベントが繰り広げられました。踊りと 衣装に工夫を凝らした「ふれあい入善音頭街 流し競演会」や、カップルで参加するゲーム 「ラブラブチャレンジワールド」が人気を呼 ぶなど、大勢の人たちでにぎわいました。

独特の世界観を堪能

前田常作展・坂東巡礼一マンダラの旅

# 多彩なイベントで大にぎわい

入善ふるさと七夕祭り