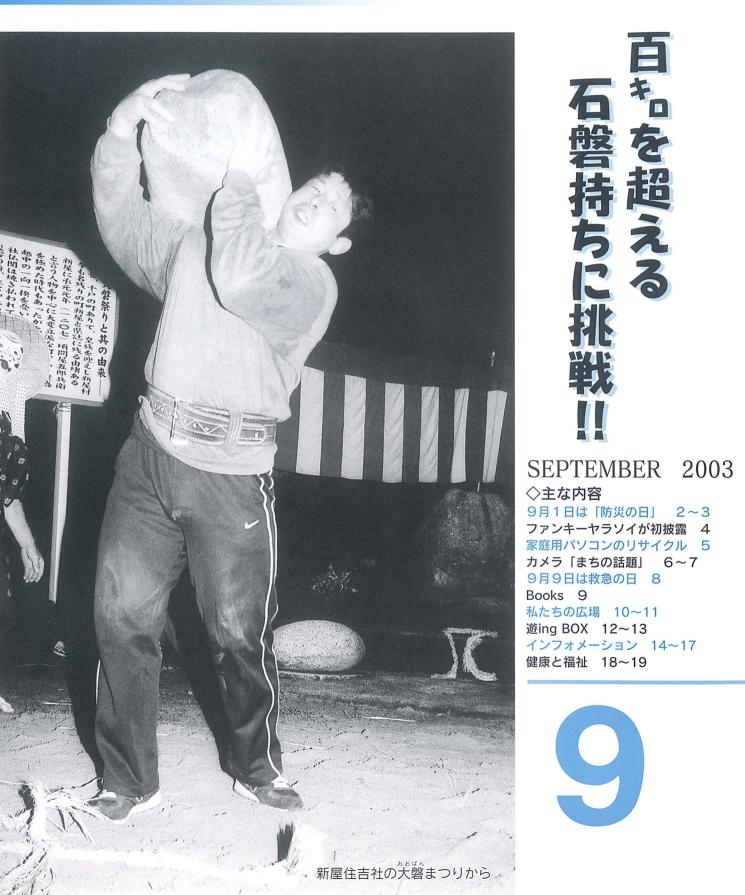

名水と海洋深層水のまち





# No.554

#### 編集·発行 富山県入善町役場企画広報課

●939-0693 富山県下新川郡入善町入膳3255 ☎0765(72)1100 FAX.0765(74)0067
 入善町ホームページ http://www.town.nyuzen.toyama.jp/
 入善町代表アドレス info@town.nyuzen.toyama.jp



うな備えを心がけましょう。

から防災意識を持ち、 特に注意が必要です。

のよ

日ごろ 次

生などが予想される地震は、でも、建物の倒壊や火災の発

るか分かりません。災害の中

# :: ですか

#### 「防災の日」 9月1日は

もし、震度7もの大地震が町を襲ったら…。 日本では、全国のいたるところに、大きな直下型地震の引き金と なる活断層が分布しています。 大きな地震に見舞われていないときほど油断は禁物です。 「備えあれば憂いなし」の言葉のとおり、 −度、家庭での防災対策を見直してみましょう。



約6千500人もの命を奪った阪 神·淡路大震災

## 9月1日は「防災の日」

| 避 難 場 所                                 |         | 食 免<br>料 許            | 貴重           | 《非常持ち出    | 持ち           | クに         | 最小        | 避難場所      | (非常技巧出  | う       | がで       | 所に        | 消火            | ○消火器などの点検     |                 | 辺を点検          | る危険箇           | ど屋、根           | ○建物などの点検         |
|-----------------------------------------|---------|-----------------------|--------------|-----------|--------------|------------|-----------|-----------|---------|---------|--