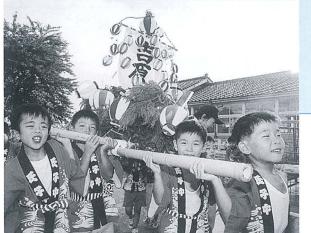

**出**の無形民俗文化財「吉原の七夕まつり」が 8月7日、吉原保育所園児や上青小学校児童 など約40人が参加して行われました。舟形 のみこしに七夕飾りやナス、キュウリなどを 載せ、吉原保育所を夕刻に出発。「どこへ流 そか川すそへ、天の川原へ流れ込む」などと 歌いながら元気良く地区内を練り回りました。

**THE BOOMコンサート** 

と客席が

平和の尊さを学ぶ 小学生12人が平和記念式典に参加

58回目の「原爆の日」を迎えた8月6日、広 島市で行われた平和記念式典に、町内の小学 校6年生12人が参加しました。平和少年使 節団として町が毎年派遣しており、今年で8 回目。団員たちは、式典で犠牲者のめい福を 祈るとともに原爆ドームや千羽鶴の塔を訪れ、 戦争の悲惨さと平和の尊さを学びました。