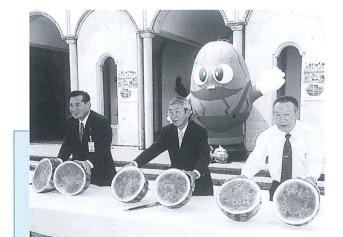

# 今年も甘くて大きいぞ 入善ジャンボ 西瓜品質査定会

**町**の特産品「ジャンボ西瓜」の品質査定会が 7月22日、町民会館イベント広場で行われ ました。同生産組合の23戸が8.5気で栽培。今 年のスイカは、梅雨入り後の日照不足にもか かわらず、大きさ、糖度ともに例年通りの十 分な出来栄え。県内外に向けたスイカの出荷 数は24,000個、320<sup>+</sup>>を見込んでいます。

なって盛り上がりました 曲が次々と披露されました。 コスモホールで開かれました。 僕にできるすべて」が八月七日 0 入 あって、客席総立ちで開演。「島 み出す人気バンドのステージと 風になりたい」などのヒット ったり、 「TH<sup>#</sup>町合公 ンドとともに、観客も一 熱い歌声と演奏を繰り広げる 独自の感性で新しい音楽を生 p ステージと客席が 合併 「僕にできるすべて」、 BOOMコンサー 声援を送ったりする 五 + 周 年記念事業 緒に 体と k