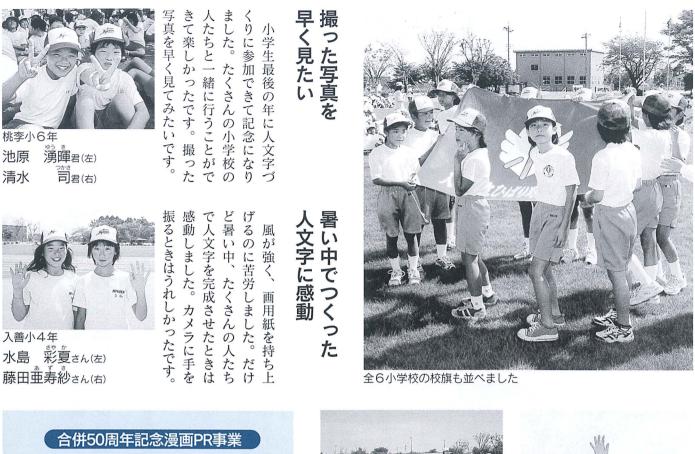

# だいすきNYUZEN♥50th 改修の陸上競技場が竣工 青空にジャンプを開催

1,500人の児童が人文字づくりに挑戦 運動公園陸上競技場の改修工事が完了し8月23日、 竣工式と合併50周年記念事業「青空にジャンプ」が 現地で行われました。 青空にジャンプには、町内全小学校から約1,500人が参加し、 競技場のフィールドいっぱいを使って 人文字づくりに挑戦しました。

| 広田りかさん(上青小六年)、の永田莉歩さん(入善小六年)、 | 町体育協会長、児童代町長と五十里町議会議員 | 期待します」 | ョン活動の拠点として、 | した。スポーツやレクリエーめるよう環境の整備を図りま | 民一人一スポー | 、1)なて<br>…競友1)<br>りなて<br>…競友1)<br>可 | 休憩所を新たに設置しました。ました。また、競技場北側に | 容できる観覧席を | や器具庫、二階には四百六十〇八平方は一一階には事務室 | で、延べ床面積五- | 筋コンクリート | 技し | えました。 | 走路・サークルを新たに整備。 | 幅跳び、円盤投げなど、各種 | に改修し、百ばや走 | トラックを全天候型ウレタいました。 |  | 十三年度から約四億七千四百運動公園陸上競技場は、平成 | 全天候に対応 |
|-------------------------------|-----------------------|--------|-------------|----------------------------|---------|-------------------------------------|-----------------------------|----------|----------------------------|-----------|---------|----|-------|----------------|---------------|-----------|-------------------|--|----------------------------|--------|
|-------------------------------|-----------------------|--------|-------------|----------------------------|---------|-------------------------------------|-----------------------------|----------|----------------------------|-----------|---------|----|-------|----------------|---------------|-----------|-------------------|--|----------------------------|--------|