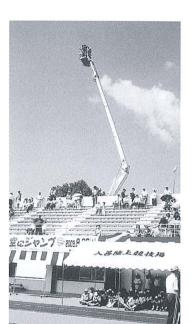

奥田 淳甸 (吉原·70歳) 淳爾

3

消防はしご車を 使って、高さ22 粒の上空から人 文字を撮影

人文字の完成を楽しみに画用紙を掲げる子どもたち

# だいすきNYUZEN♥50th 改修の陸上競技場が竣工 青空にジャンプを開催

1,500人の児童が人文字づくりに挑戦 運動公園陸上競技場の改修工事が完了し8月23日、 竣工式と合併50周年記念事業「青空にジャンプ」が 現地で行われました。 青空にジャンプには、町内全小学校から約1,500人が参加し、 競技場のフィールドいっぱいを使って 人文字づくりに挑戦しました。

| 広田りかさん(上青小六年)、の永田莉歩さん(入善小六年)、 | 町体育協会長、児童代町長と五十里町議会議員 | 期待します」 | ョン活動の拠点として、 | した。スポーツやレクリエーめるよう環境の整備を図りま | 民一人一スポー | 、1)なて<br>…競友1)<br>りなて<br>…競友1)<br>可 | 休憩所を新たに設置しました。ました。また、競技場北側に | 容できる観覧席を | や器具庫、二階には四百六十〇八平方は一一階には事務室 | で、延べ床面積五- | 筋コンクリート | 技し | えました。 | 走路・サークルを新たに整備。 | 幅跳び、円盤投げなど、各種 | に改修し、百ばや走 | トラックを全天候型ウレタいました。 |  | 十三年度から約四億七千四百運動公園陸上競技場は、平成 | 全天候に対応 |
|-------------------------------|-----------------------|--------|-------------|----------------------------|---------|-------------------------------------|-----------------------------|----------|----------------------------|-----------|---------|----|-------|----------------|---------------|-----------|-------------------|--|----------------------------|--------|
|-------------------------------|-----------------------|--------|-------------|----------------------------|---------|-------------------------------------|-----------------------------|----------|----------------------------|-----------|---------|----|-------|----------------|---------------|-----------|-------------------|--|----------------------------|--------|